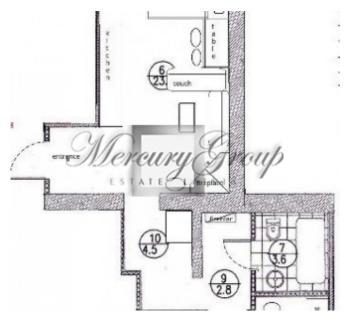

ID code: **1360** 

Location: Riga / Centre / Lacplesa

Type: **Apartment** 

House type: Historical building

Rooms: 2

Floor: **4/6 Elevator** Size: **50.00 m**<sup>2</sup>

Internet: Yes TV: Yes

Price: Long term rent: 700 EUR

#### **Description**

The apartment is recently renovated. It has a studio living room connected to the kitchen area and one separate bedroom.

The apartment is located in the very center of the city on Lachplesha street. Only 10 min walk to Old Riga. Perfect location for comfortable living. Public transport to Old Riga and all other areas of Riga. There are quite many shops around (Elvi, Rimi, Galleria Riga), as well as cafes and restaurants. The house has an elavator and closed, clean staircase.