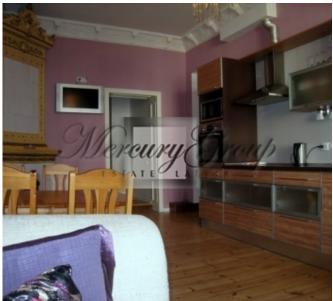

#### **Description**

The apartment is recently renovated. It has a studio living room connected to the kitchen area and one separate bedroom.

The apartment is located in the very center of the city on Lachplesha street. Only 10 min walk to Old Riga. Perfect location for comfortable living. Public transport to Old Riga and all other areas of Riga. There are quite many shops around (Elvi, Rimi, Galleria Riga), as well as cafes and restaurants. The house has an elavator and closed, clean staircase.