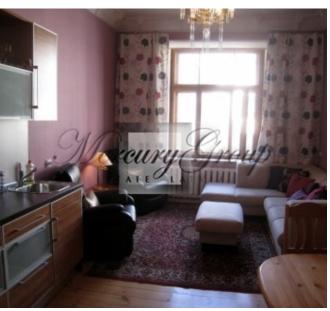

#### **Description**

The apartment is recently renovated. It has a studio living room connected to the kitchen area and one separate bedroom.

The apartment is located in the very center of the city on Lachplesha street. Only 10 min walk to Old Riga. Perfect location for comfortable living. Public transport to Old Riga and all other areas of Riga. There are quite many shops around (Elvi, Rimi, Galleria Riga), as well as cafes and restaurants. The house has an elavator and closed, clean staircase.