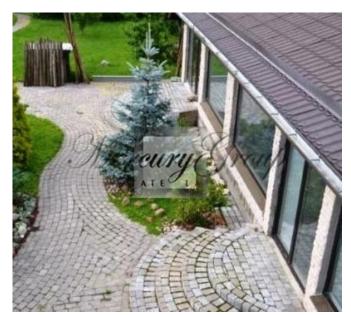

#### **Description**

Charming private house in the most popular part of the city! There are the main house and the guest house. The main house: 5 rooms, 2 floors, 2 bathrooms + bathroom in the swimming pool area. Fully equipped kitchen GAGGENAU. There are fireplaces in the living room and in the guest house. There is fully equipped kitchen, bathroom, bedroom and living room in the guest house. Do not miss your chance to live in this excellent place!

House: 300 m2 (5 rooms) and a guest house.

There is a pond and area for parking. Also swimming pool and sauna (Turkish and European sauna).