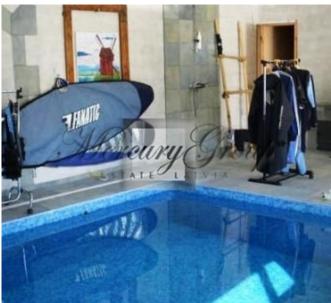

#### **Description**

Charming private house in the most popular part of the city! There are the main house and the guest house. The main house: 5 rooms, 2 floors, 2 bathrooms + bathroom in the swimming pool area. Fully equipped kitchen GAGGENAU. There are fireplaces in the living room and in the guest house. There is fully equipped kitchen, bathroom, bedroom and living room in the guest house. Do not miss your chance to live in this excellent place!

House: 300 m2 (5 rooms) and a guest house.

There is a pond and area for parking. Also swimming pool and sauna (Turkish and European sauna).