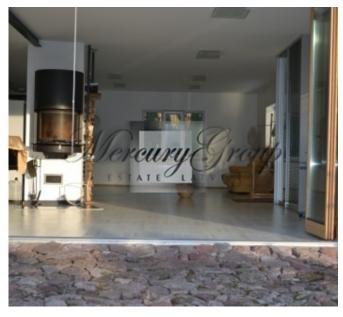

#### **Description**

Charming private house in the most popular part of the city! There are the main house and the guest house. The main house: 5 rooms, 2 floors, 2 bathrooms + bathroom in the swimming pool area. Fully equipped kitchen GAGGENAU. There are fireplaces in the living room and in the guest house. There is fully equipped kitchen, bathroom, bedroom and living room in the guest house. Do not miss your chance to live in this excellent place!

House: 300 m2 (5 rooms) and a guest house.

There is a pond and area for parking. Also swimming pool and sauna (Turkish and European sauna).