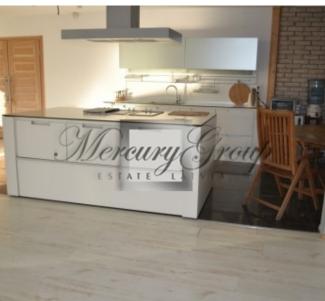

#### **Description**

Charming private house in the most popular part of the city! There are the main house and the guest house. The main house: 5 rooms, 2 floors, 2 bathrooms + bathroom in the swimming pool area. Fully equipped kitchen GAGGENAU. There are fireplaces in the living room and in the guest house. There is fully equipped kitchen, bathroom, bedroom and living room in the guest house. Do not miss your chance to live in this excellent place!

House: 300 m2 (5 rooms) and a guest house.

There is a pond and area for parking. Also swimming pool and sauna (Turkish and European sauna).