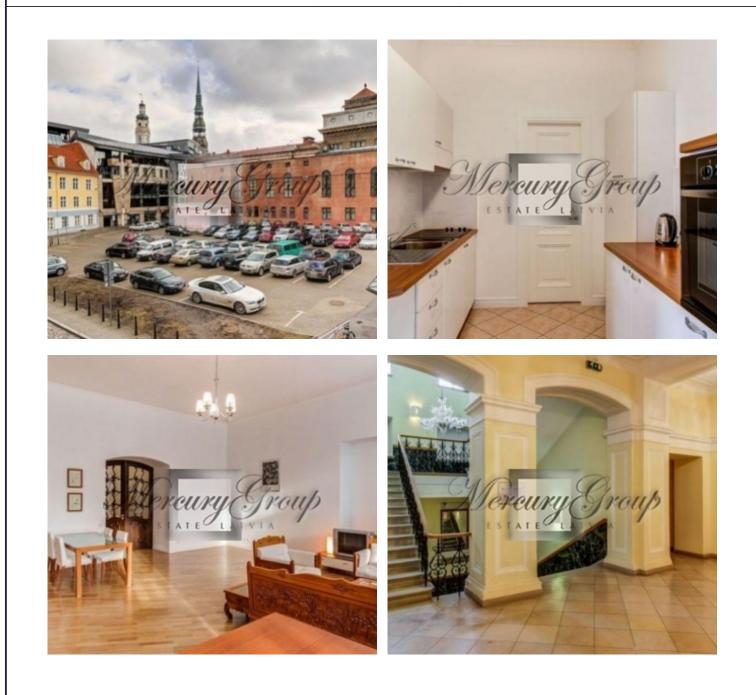

## ID: 1402 WWW.ESTATELATVIA.COM TEL./VIBER/WHATSAPP: +37129128323

Location: Type: House type: Rooms: Floor: Size: Internet: TV: Parking: Alarm system: Intercom: **Price:**  1402 Riga / Old Town / Palasta Apartment Renovated house 2 2/4 93.00 m<sup>2</sup> Yes Yes Yes Yes Yes Yes To buy: 320 000 EUR

## Description

For rent premises that can be used how apartment and how office. One parking place is inluded in the price. Big bedroom, kitchen, living room with dining area, bathroom, WC, storage room. Autonomical gas heating. Security 24/7. Utilities payments in summer 130Eur, in winter 230eur+VAT Minimum rent term 1 year.