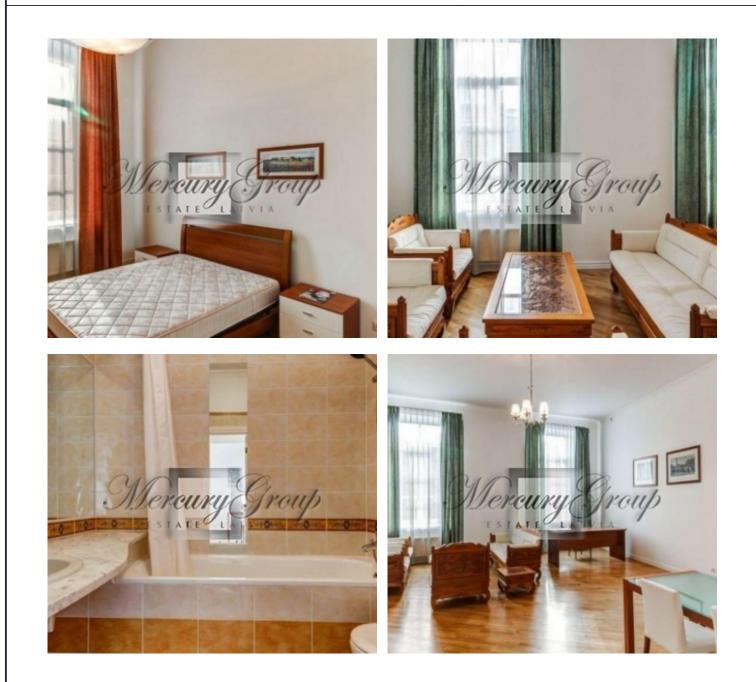

## ID: 1402 WWW.ESTATELATVIA.COM TEL./VIBER/WHATSAPP: +37129128323

Location: Type: House type: Rooms: Floor: Size: Internet: TV: Parking: Alarm system: Intercom: **Price:**  1402 Riga / Old Town / Palasta Apartment Renovated house 2 2/4 93.00 m<sup>2</sup> Yes Yes Yes Yes Yes Yes To buy: 320 000 EUR

## Description

For rent premises that can be used how apartment and how office. One parking place is inluded in the price. Big bedroom, kitchen, living room with dining area, bathroom, WC, storage room. Autonomical gas heating. Security 24/7. Utilities payments in summer 130Eur, in winter 230eur+VAT Minimum rent term 1 year.