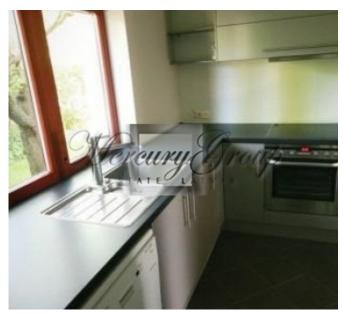

On the first floor kitchen, living room with fireplace and entrance to the terrace, guest bedroom and WC are equipped. Living room is comfortable and is equipped with bar, fridge with ice machine and big TV. Terrace is 35 m2 big made from oak, during summer/-spring doors to the terrace might be opened, that creates light and cosy atmosphere. Build in kitchen is new and has AEG/Electrolux techniques.