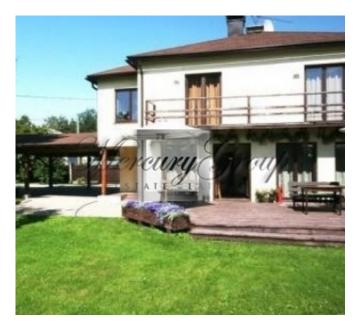

#### **Description**

Sunny and comfortable house is offered for rent in Babite. Nice and calm location if you waould like to avoid noises and the city. House is completely ready for living, possible to move in immediately. Internet, Tv and even alarm are connected.

On the first floor kitchen, living room with fireplace and entrance to the terrace, guest bedroom and WC are equipped. Living room is comfortable and is equipped with bar, fridge with ice machine and big TV. Terrace is 35 m2 big made from oak, during summer/-spring doors to the terrace might be opened, that creates light and cosy atmosphere. Build in kitchen is new and has AEG/Electrolux techniques.

House is located in Babite region- green and calm area. Perfect location as choosing this house you will be close both to Riga and Jurmala, that will make your schedule more comfortable.

5 minutes by walk to the train station.

House was renewed in year 2005. High quality materials were used.

Spacious area with enough place for 6 cars, two might be placed under tent. Tennis court is equipped on the territory. Nice, green area with good fence. Apple and cherry trees in the garden.