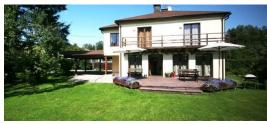

#### **Description**

Sunny and comfortable house is offered for rent in Babite. Nice and calm location if you waould like to avoid noises and the city. House is completely ready for living, possible to move in immediately. Internet, Tv and even alarm are connected.

On the first floor kitchen, living room with fireplace and entrance to the terrace, guest bedroom and WC are equipped. Living room is comfortable and is equipped with bar, fridge with ice machine and big TV. Terrace is 35 m2 big made from oak, during summer/-spring doors to the terrace might be opened, that creates light and cosy atmosphere. Build in kitchen is new and has AEG/Electrolux techniques.

House is located in Babite region- green and calm area. Perfect location as choosing this house you will be close both to Riga and Jurmala, that will make your schedule more comfortable.

5 minutes by walk to the train station.

House was renewed in year 2005. High quality materials were used.

Spacious area with enough place for 6 cars, two might be placed under tent. Tennis court is equipped on the territory. Nice, green area with good fence. Apple and cherry trees in the garden.