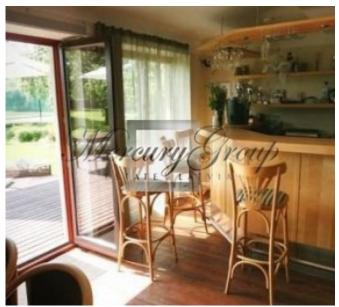

On the first floor kitchen, living room with fireplace and entrance to the terrace, guest bedroom and WC are equipped. Living room is comfortable and is equipped with bar, fridge with ice machine and big TV. Terrace is 35 m2 big made from oak, during summer/-spring doors to the terrace might be opened, that creates light and cosy atmosphere. Build in kitchen is new and has AEG/Electrolux techniques.