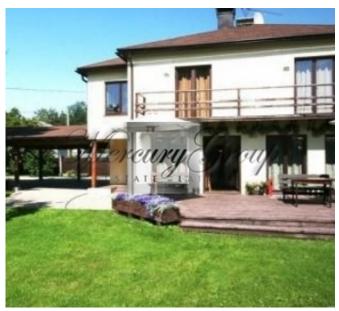

House was renewed in year 2005. High quality materials were used.

Spacious area with enough place for 6 cars, two might be placed under tent. Tennis court is equipped on the territory. Nice, green area with good fence. Apple and cherry trees in the garden.