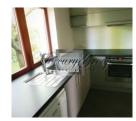

On the first floor kitchen, living room with fireplace and entrance to the terrace, guest bedroom and WC are equipped. Living room is comfortable and is equipped with bar, fridge with ice machine and big TV. Terrace is 35 m2 big made from oak, during summer/-spring doors to the terrace might be opened, that creates light and cosy atmosphere. Build in kitchen is new and has AEG/Electrolux techniques.