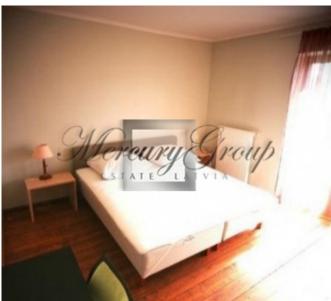

On the first floor kitchen, living room with fireplace and entrance to the terrace, guest bedroom and WC are equipped. Living room is comfortable and is equipped with bar, fridge with ice machine and big TV. Terrace is 35 m2 big made from oak, during summer/-spring doors to the terrace might be opened, that creates light and cosy atmosphere. Build in kitchen is new and has AEG/Electrolux techniques.