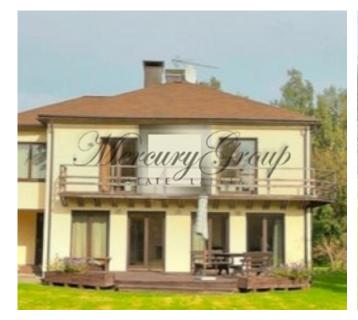

ID code: **1408** 

Location: Riga district
Type: Private houses
House type: Detached house

Rooms: 6 Floor: 2/2

Size: 270.00 m<sup>2</sup>
Land area: 2200.00 m<sup>2</sup>
Heating: gas heating

Internet: Yes
TV: Yes
Parking: Yes
Alarm system: Yes
Terrace/Balcony: Yes

House was renewed in year 2005. High quality materials were used.

Spacious area with enough place for 6 cars, two might be placed under tent. Tennis court is equipped on the territory. Nice, green area with good fence. Apple and cherry trees in the garden.