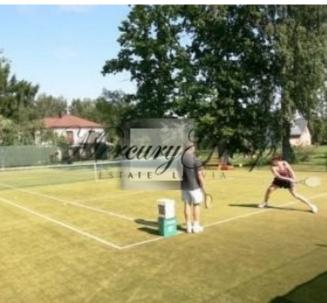

House was renewed in year 2005. High quality materials were used.

Spacious area with enough place for 6 cars, two might be placed under tent. Tennis court is equipped on the territory. Nice, green area with good fence. Apple and cherry trees in the garden.