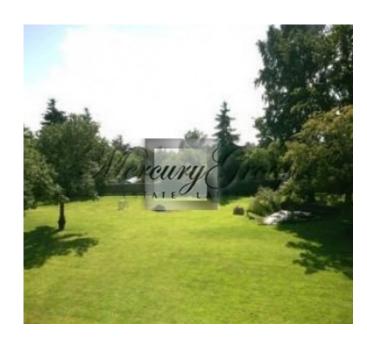

House was renewed in year 2005. High quality materials were used.

Spacious area with enough place for 6 cars, two might be placed under tent. Tennis court is equipped on the territory. Nice, green area with good fence. Apple and cherry trees in the garden.