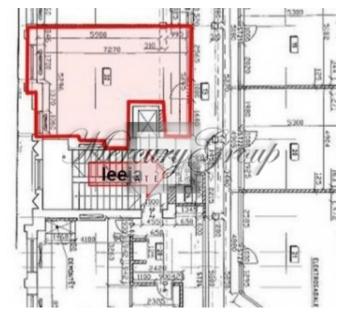

# ID: 1524 WWW.ESTATELATVIA.COM TEL./VIBER/WHATSAPP: +37129128323

ID code: **1524** 

Location: Riga / Centre / Dzirnavu
Type: Commercial premises
House type: Renovated house
Floor: 4/5 Elevator

Floor: 4/5 Eleva:
Size: 47.56 m²
Heating: central
Internet: Yes
Parking: Yes

### Description

Comfortable premises are offered in office building in the center of Riga. Premises are renovated and ready for use. Following amenities are provided:

Central heating
Ventilation and conditioning
24-hour building security and video monitoring
WC and kitchen
Europark parking
Management fee – 1, 6 eur/m2 + VAT