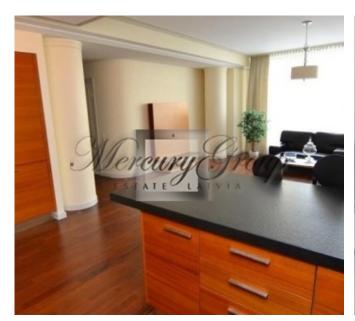

### **Description**

Elegant and cozy two-bedroom apartment in new project Centra nams.

High quality repair, new furniture, air conditioning. The apartment is conveniently located on the 3rd floor of the building and consists of - a spacious living room, open-plan kitchen, 2 bedrooms (master bedroom with a bathroom and a shower) and guest bathroom.

Underground parking space for 1 car is included.

Business centre/ dwelling house "Centra Nams" is located in exclusive place in Riga –Republikas laukums 3, between Eksporta, Miķeļa and Citadeles streets. Particular advantage of the house is its closeness to embankment of Daugava and Old Riga. It was built in 2005 as the first premium apartment building in Riga.