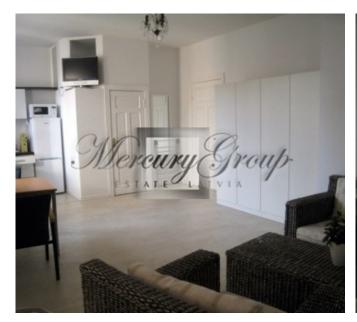

### **Description**

Brand new apartment in the Center of Riga.

This lovely unit is professionally designed, in order to make space highly functional. It is a studio-apartment with big double bed, living room zone and fully equipped kitchen. Apartment is fully furnished and equipped, but there is no oven and dishwasher.