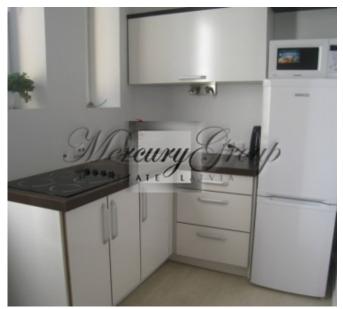

### **Description**

Brand new apartment in the Center of Riga.

This lovely unit is professionally designed, in order to make space highly functional. It is a studio-apartment with big double bed, living room zone and fully equipped kitchen. Apartment is fully furnished and equipped, but there is no oven and dishwasher.