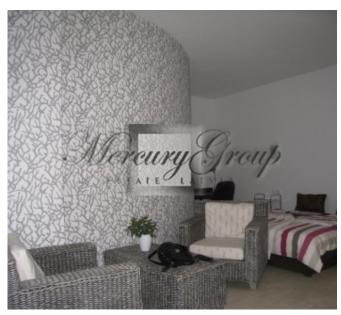

### **Description**

Brand new apartment in the Center of Riga.

This lovely unit is professionally designed, in order to make space highly functional. It is a studio-apartment with big double bed, living room zone and fully equipped kitchen. Apartment is fully furnished and equipped, but there is no oven and dishwasher.