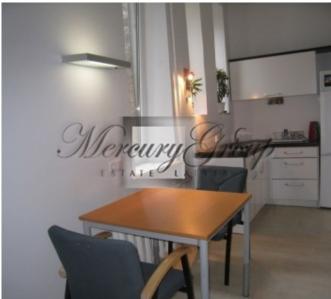

### **Description**

Brand new apartment in the Center of Riga.

This lovely unit is professionally designed, in order to make space highly functional. It is a studio-apartment with big double bed, living room zone and fully equipped kitchen. Apartment is fully furnished and equipped, but there is no oven and dishwasher.