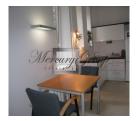

## **Description**

Brand new apartment in the Center of Riga.

This lovely unit is professionally designed, in order to make space highly functional. It is a studio-apartment with big double bed, living room zone and fully equipped kitchen. Apartment is fully furnished and equipped, but there is no oven and dishwasher.