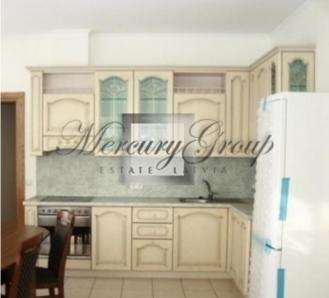

## ID: 1640 WWW.ESTATELATVIA.COM TEL./VIBER/WHATSAPP: + 37129642499

ID code: **1640** 

Location: Riga / Centre / Vilandes

Type: **Apartment** 

House type: Renovated house

Rooms: 3

Floor: 4/6 Elevator Size: 106.00 m<sup>2</sup>

### Description

The Silent Centre of the Riga always have been known as district of magnificent architecture, prestige offices, luxury class apartments, foreign embassies, sophisticated bars and restaurants and beautiful, green parks.

The building situated in the quite centre of Riga is surrounded by the beautiful Art Nouveau architecture. The building is located in the heart of Riga's commercial centre within a walking distance to the nearby embassies, headquarters of major banks, companies, ministries, schools, kindergartens, shops, cafes, hotels, restaurants and the Old Town. Convenient means of transport.