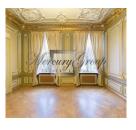

### Description

An elegant office with 3 rooms, located in the restored part of Kalpaka Park Residence. There is a luxurious salon, two separate bathrooms, fully equipped kitchen, built-in wardrobes, elegant fireplace, balcony on the yard side. In one of the rooms there is an original neo-rococo salon. The image of the room is made up by combined means of expression – refined plaster on the walls, ceiling, doors in a papier-mache technique and polychrome painting with richly bronzed details. There is also a tile stove – fireplace, original parquet, original eclectic double door to the next room. The door to the lobby is hidden by including it into the system of frames. In the neighbouring room there is a nice spatial plaster rosette.