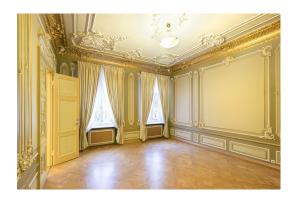

### Description

An elegant office with 3 rooms, located in the restored part of Kalpaka Park Residence. There is a luxurious salon, two separate bathrooms, fully equipped kitchen, built-in wardrobes, elegant fireplace, balcony on the yard side. In one of the rooms there is an original neo-rococo salon. The image of the room is made up by combined means of expression – refined plaster on the walls, ceiling, doors in a papier-mache technique and polychrome painting with richly bronzed details. There is also a tile stove – fireplace, original parquet, original eclectic double door to the next room. The door to the lobby is hidden by including it into the system of frames. In the neighbouring room there is a nice spatial plaster rosette.