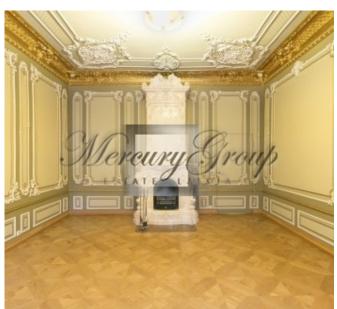

### Description

An elegant office with 3 rooms, located in the restored part of Kalpaka Park Residence. There is a luxurious salon, two separate bathrooms, fully equipped kitchen, built-in wardrobes, elegant fireplace, balcony on the yard side. In one of the rooms there is an original neo-rococo salon. The image of the room is made up by combined means of expression – refined plaster on the walls, ceiling, doors in a papier-mache technique and polychrome painting with richly bronzed details. There is also a tile stove – fireplace, original parquet, original eclectic double door to the next room. The door to the lobby is hidden by including it into the system of frames. In the neighbouring room there is a nice spatial plaster rosette.