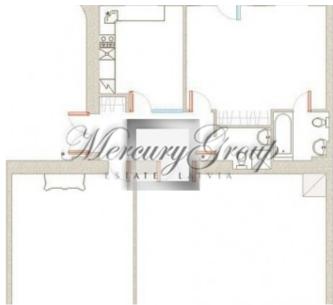

ID code: **1661** 

Location: Riga / Centre / Kalpaka

**bulvaris** 

Type: Commercial premises
House type: Renovated house

Rooms: 3

Floor: **2/5 Elevator** Size: **135.00 m**<sup>2</sup>

Internet: Yes
TV: Yes
Alarm system: Yes
Alarm system: Yes
Intercom: Yes

### Description

An elegant office with 3 rooms, located in the restored part of Kalpaka Park Residence. There is a luxurious salon, two separate bathrooms, fully equipped kitchen, built-in wardrobes, elegant fireplace, balcony on the yard side. In one of the rooms there is an original neo-rococo salon. The image of the room is made up by combined means of expression – refined plaster on the walls, ceiling, doors in a papier-mache technique and polychrome painting with richly bronzed details. There is also a tile stove – fireplace, original parquet, original eclectic double door to the next room. The door to the lobby is hidden by including it into the system of frames. In the neighbouring room there is a nice spatial plaster rosette.