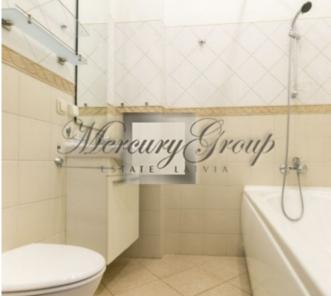

### Description

An elegant office with 3 rooms, located in the restored part of Kalpaka Park Residence. There is a luxurious salon, two separate bathrooms, fully equipped kitchen, built-in wardrobes, elegant fireplace, balcony on the yard side. In one of the rooms there is an original neo-rococo salon. The image of the room is made up by combined means of expression – refined plaster on the walls, ceiling, doors in a papier-mache technique and polychrome painting with richly bronzed details. There is also a tile stove – fireplace, original parquet, original eclectic double door to the next room. The door to the lobby is hidden by including it into the system of frames. In the neighbouring room there is a nice spatial plaster rosette.