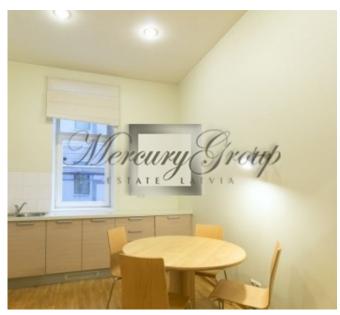

### Description

An elegant office with 3 rooms, located in the restored part of Kalpaka Park Residence. There is a luxurious salon, two separate bathrooms, fully equipped kitchen, built-in wardrobes, elegant fireplace, balcony on the yard side. In one of the rooms there is an original neo-rococo salon. The image of the room is made up by combined means of expression – refined plaster on the walls, ceiling, doors in a papier-mache technique and polychrome painting with richly bronzed details. There is also a tile stove – fireplace, original parquet, original eclectic double door to the next room. The door to the lobby is hidden by including it into the system of frames. In the neighbouring room there is a nice spatial plaster rosette.