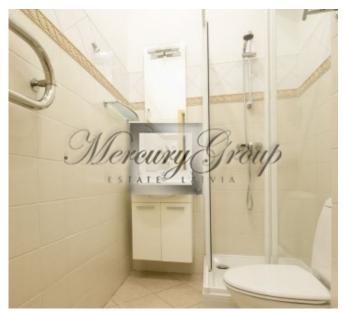

### Description

An elegant office with 3 rooms, located in the restored part of Kalpaka Park Residence. There is a luxurious salon, two separate bathrooms, fully equipped kitchen, built-in wardrobes, elegant fireplace, balcony on the yard side. In one of the rooms there is an original neo-rococo salon. The image of the room is made up by combined means of expression – refined plaster on the walls, ceiling, doors in a papier-mache technique and polychrome painting with richly bronzed details. There is also a tile stove – fireplace, original parquet, original eclectic double door to the next room. The door to the lobby is hidden by including it into the system of frames. In the neighbouring room there is a nice spatial plaster rosette.