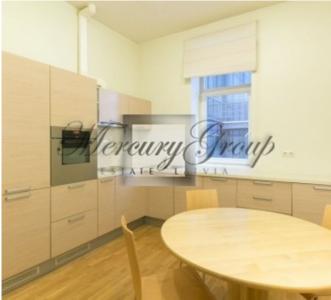

### Description

An elegant office with 3 rooms, located in the restored part of Kalpaka Park Residence. There is a luxurious salon, two separate bathrooms, fully equipped kitchen, built-in wardrobes, elegant fireplace, balcony on the yard side. In one of the rooms there is an original neo-rococo salon. The image of the room is made up by combined means of expression – refined plaster on the walls, ceiling, doors in a papier-mache technique and polychrome painting with richly bronzed details. There is also a tile stove – fireplace, original parquet, original eclectic double door to the next room. The door to the lobby is hidden by including it into the system of frames. In the neighbouring room there is a nice spatial plaster rosette.