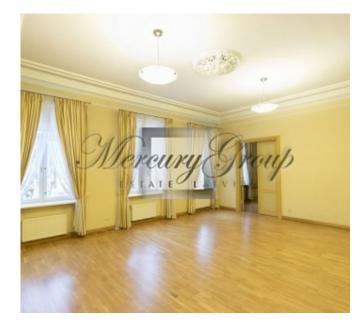

### Description

An elegant office with 3 rooms, located in the restored part of Kalpaka Park Residence. There is a luxurious salon, two separate bathrooms, fully equipped kitchen, built-in wardrobes, elegant fireplace, balcony on the yard side. In one of the rooms there is an original neo-rococo salon. The image of the room is made up by combined means of expression – refined plaster on the walls, ceiling, doors in a papier-mache technique and polychrome painting with richly bronzed details. There is also a tile stove – fireplace, original parquet, original eclectic double door to the next room. The door to the lobby is hidden by including it into the system of frames. In the neighbouring room there is a nice spatial plaster rosette.