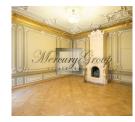

### Description

An elegant office with 3 rooms, located in the restored part of Kalpaka Park Residence. There is a luxurious salon, two separate bathrooms, fully equipped kitchen, built-in wardrobes, elegant fireplace, balcony on the yard side. In one of the rooms there is an original neo-rococo salon. The image of the room is made up by combined means of expression – refined plaster on the walls, ceiling, doors in a papier-mache technique and polychrome painting with richly bronzed details. There is also a tile stove – fireplace, original parquet, original eclectic double door to the next room. The door to the lobby is hidden by including it into the system of frames. In the neighbouring room there is a nice spatial plaster rosette.