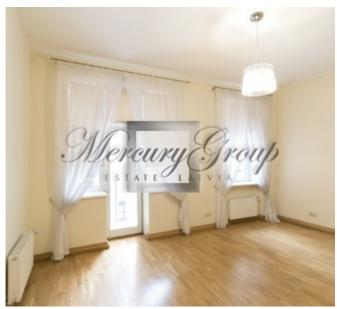

### Description

An elegant office with 3 rooms, located in the restored part of Kalpaka Park Residence. There is a luxurious salon, two separate bathrooms, fully equipped kitchen, built-in wardrobes, elegant fireplace, balcony on the yard side. In one of the rooms there is an original neo-rococo salon. The image of the room is made up by combined means of expression – refined plaster on the walls, ceiling, doors in a papier-mache technique and polychrome painting with richly bronzed details. There is also a tile stove – fireplace, original parquet, original eclectic double door to the next room. The door to the lobby is hidden by including it into the system of frames. In the neighbouring room there is a nice spatial plaster rosette.