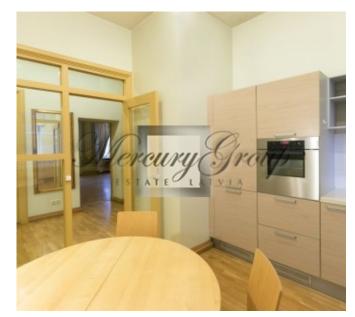

### Description

An elegant office with 3 rooms, located in the restored part of Kalpaka Park Residence. There is a luxurious salon, two separate bathrooms, fully equipped kitchen, built-in wardrobes, elegant fireplace, balcony on the yard side. In one of the rooms there is an original neo-rococo salon. The image of the room is made up by combined means of expression – refined plaster on the walls, ceiling, doors in a papier-mache technique and polychrome painting with richly bronzed details. There is also a tile stove – fireplace, original parquet, original eclectic double door to the next room. The door to the lobby is hidden by including it into the system of frames. In the neighbouring room there is a nice spatial plaster rosette.