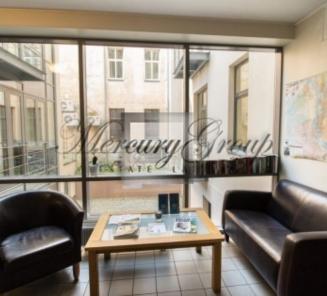

### Description

An elegant office with 3 rooms, located in the restored part of Kalpaka Park Residence. There is a luxurious salon, two separate bathrooms, fully equipped kitchen, built-in wardrobes, elegant fireplace, balcony on the yard side. In one of the rooms there is an original neo-rococo salon. The image of the room is made up by combined means of expression – refined plaster on the walls, ceiling, doors in a papier-mache technique and polychrome painting with richly bronzed details. There is also a tile stove – fireplace, original parquet, original eclectic double door to the next room. The door to the lobby is hidden by including it into the system of frames. In the neighbouring room there is a nice spatial plaster rosette.