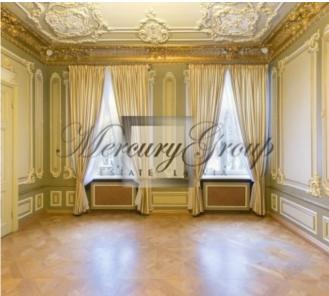

### Description

An elegant office with 3 rooms, located in the restored part of Kalpaka Park Residence. There is a luxurious salon, two separate bathrooms, fully equipped kitchen, built-in wardrobes, elegant fireplace, balcony on the yard side. In one of the rooms there is an original neo-rococo salon. The image of the room is made up by combined means of expression – refined plaster on the walls, ceiling, doors in a papier-mache technique and polychrome painting with richly bronzed details. There is also a tile stove – fireplace, original parquet, original eclectic double door to the next room. The door to the lobby is hidden by including it into the system of frames. In the neighbouring room there is a nice spatial plaster rosette.