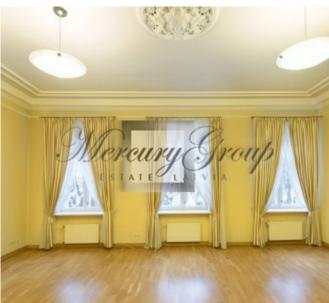

### Description

An elegant office with 3 rooms, located in the restored part of Kalpaka Park Residence. There is a luxurious salon, two separate bathrooms, fully equipped kitchen, built-in wardrobes, elegant fireplace, balcony on the yard side. In one of the rooms there is an original neo-rococo salon. The image of the room is made up by combined means of expression – refined plaster on the walls, ceiling, doors in a papier-mache technique and polychrome painting with richly bronzed details. There is also a tile stove – fireplace, original parquet, original eclectic double door to the next room. The door to the lobby is hidden by including it into the system of frames. In the neighbouring room there is a nice spatial plaster rosette.