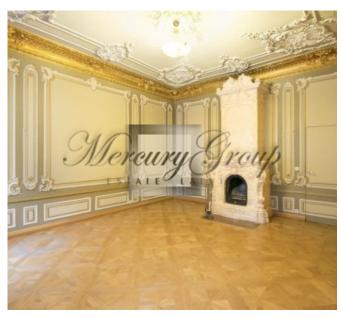

### Description

An elegant office with 3 rooms, located in the restored part of Kalpaka Park Residence. There is a luxurious salon, two separate bathrooms, fully equipped kitchen, built-in wardrobes, elegant fireplace, balcony on the yard side. In one of the rooms there is an original neo-rococo salon. The image of the room is made up by combined means of expression – refined plaster on the walls, ceiling, doors in a papier-mache technique and polychrome painting with richly bronzed details. There is also a tile stove – fireplace, original parquet, original eclectic double door to the next room. The door to the lobby is hidden by including it into the system of frames. In the neighbouring room there is a nice spatial plaster rosette.