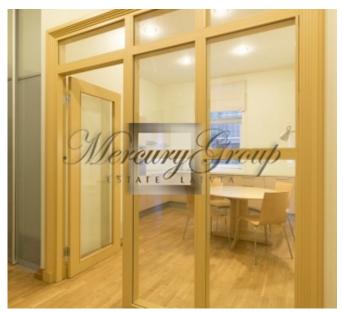

### Description

An elegant office with 3 rooms, located in the restored part of Kalpaka Park Residence. There is a luxurious salon, two separate bathrooms, fully equipped kitchen, built-in wardrobes, elegant fireplace, balcony on the yard side. In one of the rooms there is an original neo-rococo salon. The image of the room is made up by combined means of expression – refined plaster on the walls, ceiling, doors in a papier-mache technique and polychrome painting with richly bronzed details. There is also a tile stove – fireplace, original parquet, original eclectic double door to the next room. The door to the lobby is hidden by including it into the system of frames. In the neighbouring room there is a nice spatial plaster rosette.