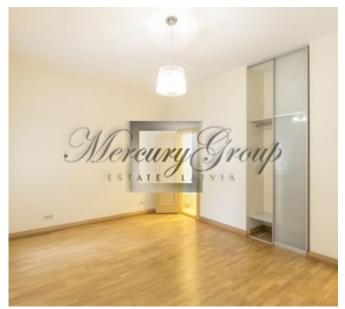

### Description

An elegant office with 3 rooms, located in the restored part of Kalpaka Park Residence. There is a luxurious salon, two separate bathrooms, fully equipped kitchen, built-in wardrobes, elegant fireplace, balcony on the yard side. In one of the rooms there is an original neo-rococo salon. The image of the room is made up by combined means of expression – refined plaster on the walls, ceiling, doors in a papier-mache technique and polychrome painting with richly bronzed details. There is also a tile stove – fireplace, original parquet, original eclectic double door to the next room. The door to the lobby is hidden by including it into the system of frames. In the neighbouring room there is a nice spatial plaster rosette.