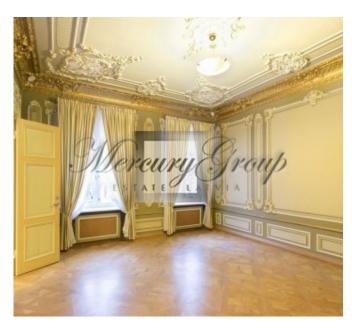

### Description

An elegant office with 3 rooms, located in the restored part of Kalpaka Park Residence. There is a luxurious salon, two separate bathrooms, fully equipped kitchen, built-in wardrobes, elegant fireplace, balcony on the yard side. In one of the rooms there is an original neo-rococo salon. The image of the room is made up by combined means of expression – refined plaster on the walls, ceiling, doors in a papier-mache technique and polychrome painting with richly bronzed details. There is also a tile stove – fireplace, original parquet, original eclectic double door to the next room. The door to the lobby is hidden by including it into the system of frames. In the neighbouring room there is a nice spatial plaster rosette.