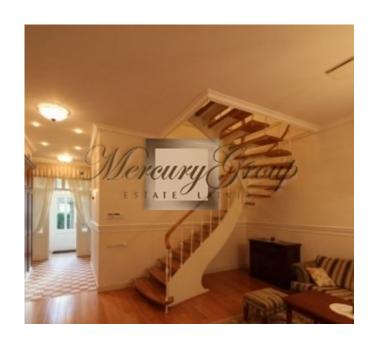

### House size 260 m2. m.:

1-ground floor: living room, dining room, kitchen, parlor, bedroom, 2 bathrooms with WC site, utility rooms, guest room, a small SPA complex, a terrace.

2-nd floor: 2 bedrooms, 2 bathrooms with WC site.

### House area 133 m2. m.:

1-ground floor: living room, dining room, kitchen, study room, bathroom site, utility room, terrace.

2-nd floor: 2 bedrooms, 2 bathrooms with WC site.

The house made of reinforced concrete slab and foundation, gas heating, ventilation, air conditioning, additional water purification system, alarm system, heated floors, furnace and fireplace. Heated roof drains and porch.

This lovely property has been built to very high standard and boasts many unique features, including exclusive furniture, lighting, chandeliers, natural stone tiles, solid hardwood flooring, parquet, elegant decorating and other