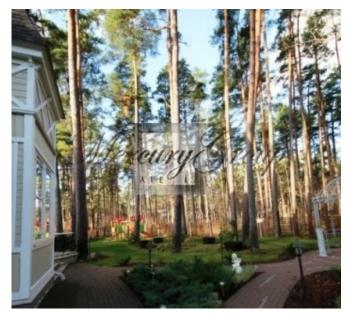

We offer you the possibility to buy an exclusive private houses exactly in this picturesque place only 300 meters of the beach.

Two renovated buildings with total area 393 sq.m. This project received the Award-Best refurbishment of 2007, architectural competition year in Latvia. The unique project with the best possible materials used for the basic construction works. Good level modern conveniences: internet, intercom, security alarm, video surveillance. The house has the autonomous heating system with possibility to regulate it personally (individual heating unit). Land plot of overall area 2530 sq. meters. There is a well-maintained fenced green garden. Video surveillance system, alarm system. A lovely place for living and resting.