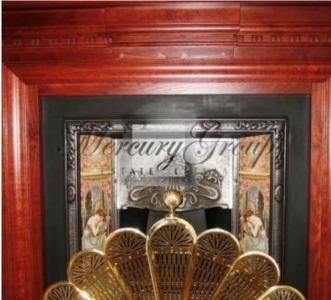

The house made of reinforced concrete slab and foundation, gas heating, ventilation, drainage system, air conditioning, additional water purification system, alarm system, heated floors, 2 fireplaces, sauna and small pool. Heated roof drains and porch.