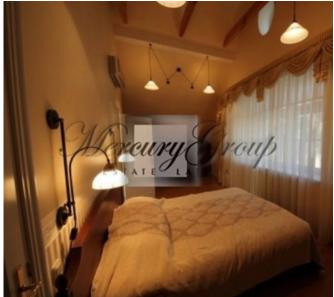

### House size 260 m2. m.:

1-ground floor: living room, dining room, kitchen, parlor, bedroom, 2 bathrooms with WC site, utility rooms, guest room, a small SPA complex, a terrace.

2-nd floor: 2 bedrooms, 2 bathrooms with WC site.

### House area 133 m2. m.:

1-ground floor: living room, dining room, kitchen, study room, bathroom site, utility room, terrace.

2-nd floor: 2 bedrooms, 2 bathrooms with WC site.

The house made of reinforced concrete slab and foundation, gas heating, ventilation, air conditioning, additional water purification system, alarm system, heated floors, furnace and fireplace. Heated roof drains and porch.