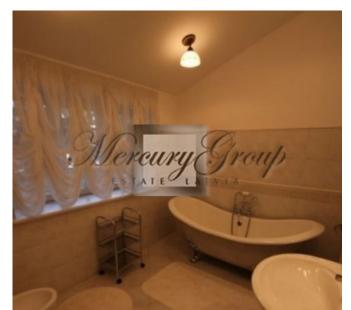

### House size 260 m2. m.:

1-ground floor: living room, dining room, kitchen, parlor, bedroom, 2 bathrooms with WC site, utility rooms, guest room, a small SPA complex, a terrace.

2-nd floor: 2 bedrooms, 2 bathrooms with WC site.

### House area 133 m2. m.:

1-ground floor: living room, dining room, kitchen, study room, bathroom site, utility room, terrace.

2-nd floor: 2 bedrooms, 2 bathrooms with WC site.

The house made of reinforced concrete slab and foundation, gas heating, ventilation, air conditioning, additional water purification system, alarm system, heated floors, furnace and fireplace. Heated roof drains and porch.