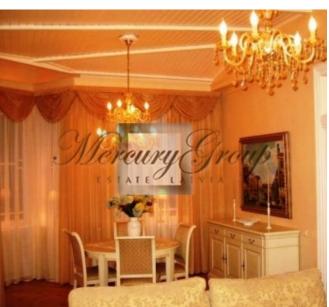

### House size 260 m2. m.:

1-ground floor: living room, dining room, kitchen, parlor, bedroom, 2 bathrooms with WC site, utility rooms, guest room, a small SPA complex, a terrace.

2-nd floor: 2 bedrooms, 2 bathrooms with WC site.

This lovely property has been built to very high standard and boasts many unique features, including exclusive furniture, lighting, chandeliers, natural stone tiles, solid hardwood flooring, parquet, elegant decorating and other