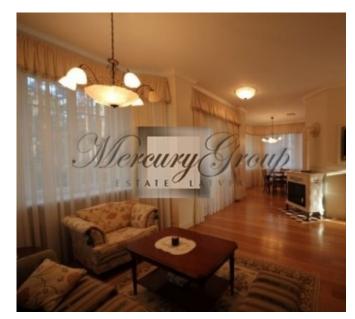

### House size 260 m2. m.:

1-ground floor: living room, dining room, kitchen, parlor, bedroom, 2 bathrooms with WC site, utility rooms, guest room, a small SPA complex, a terrace.

2-nd floor: 2 bedrooms, 2 bathrooms with WC site.

This lovely property has been built to very high standard and boasts many unique features, including exclusive furniture, lighting, chandeliers, natural stone tiles, solid hardwood flooring, parquet, elegant decorating and other