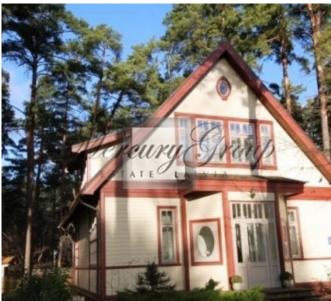

### ID: 1746 WWW.ESTATELATVIA.COM **TEL./VIBER/WHATSAPP:** + 37129642499

ID code: 1746

Location: Jurmala and region / Dzintari /

**Aglonas** 

**Private houses** Type: House type: Renovated house

Floor: -/2 393.00 m<sup>2</sup> Size: 2530.00 m<sup>2</sup>

### **Description**

For sale is offered two unique houses in the Centre of Jurmala, Dzintari!

We offer you the possibility to buy an exclusive private houses exactly in this picturesque place only 300 meters of the beach.

Two renovated buildings with total area 393 sq.m. This project received the Award-Best refurbishment of 2007, architectural competition year in Latvia. The unique project with the best possible materials used for the basic construction works. Good level modern conveniences: internet, intercom, security alarm, video surveillance. The house has the autonomous heating system with possibility to regulate it personally (individual heating unit). Land plot of overall area 2530 sq. meters. There is a well-maintained fenced green garden. Video surveillance system, alarm system. A lovely place for living and resting.