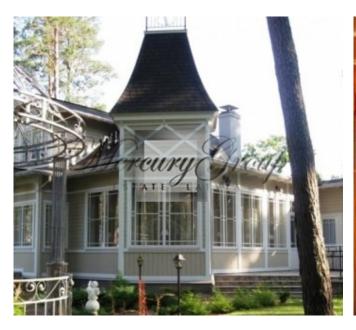

### **Description**

For sale is offered two unique houses in the Centre of Jurmala, Dzintari!

### House size 260 m2. m.:

1-ground floor: living room, dining room, kitchen, parlor, bedroom, 2 bathrooms with WC site, utility rooms, guest room, a small SPA complex, a terrace.

2-nd floor: 2 bedrooms, 2 bathrooms with WC site.

We offer you the possibility to buy an exclusive private houses exactly in this picturesque place only 300 meters of the beach.

Two renovated buildings with total area 393 sq.m. This project received the Award-Best refurbishment of 2007, architectural competition year in Latvia. The unique project with the best possible materials used for the basic construction works. Good level modern conveniences: internet, intercom, security alarm, video surveillance. The house has the autonomous heating system with possibility to regulate it personally (individual heating unit). Land plot of overall area 2530 sq. meters. There is a well-maintained fenced green garden. Video surveillance system, alarm system. A lovely place for living and resting.