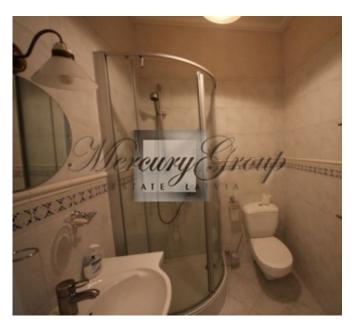

### House size 260 m2. m.:

1-ground floor: living room, dining room, kitchen, parlor, bedroom, 2 bathrooms with WC site, utility rooms, guest room, a small SPA complex, a terrace.

2-nd floor: 2 bedrooms, 2 bathrooms with WC site.

### House area 133 m2. m.:

1-ground floor: living room, dining room, kitchen, study room, bathroom site, utility room, terrace.

2-nd floor: 2 bedrooms, 2 bathrooms with WC site.

The house made of reinforced concrete slab and foundation, gas heating, ventilation, air conditioning, additional water purification system, alarm system, heated floors, furnace and fireplace. Heated roof drains and porch.