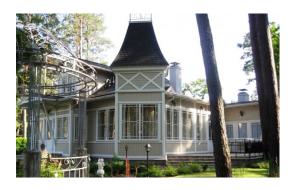

### **Description**

For sale is offered two unique houses in the Centre of Jurmala, Dzintari!

### House size 260 m2. m.:

1-ground floor: living room, dining room, kitchen, parlor, bedroom, 2 bathrooms with WC site, utility rooms, guest room, a small SPA complex, a terrace.

2-nd floor: 2 bedrooms, 2 bathrooms with WC site.

We offer you the possibility to buy an exclusive private houses exactly in this picturesque place only 300 meters of the beach.

Two renovated buildings with total area 393 sq.m. This project received the Award-Best refurbishment of 2007, architectural competition year in Latvia. The unique project with the best possible materials used for the basic construction works. Good level modern conveniences: internet, intercom, security alarm, video surveillance. The house has the autonomous heating system with possibility to regulate it personally (individual heating unit). Land plot of overall area 2530 sq. meters. There is a well-maintained fenced green garden. Video surveillance system, alarm system. A lovely place for living and resting.