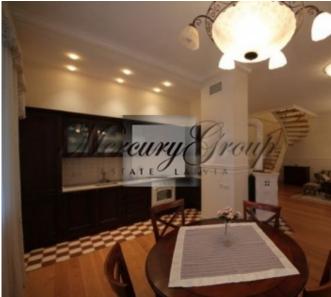

### House size 260 m2. m.:

1-ground floor: living room, dining room, kitchen, parlor, bedroom, 2 bathrooms with WC site, utility rooms, guest room, a small SPA complex, a terrace.

2-nd floor: 2 bedrooms, 2 bathrooms with WC site.

### House area 133 m2. m.:

1-ground floor: living room, dining room, kitchen, study room, bathroom site, utility room, terrace.

2-nd floor: 2 bedrooms, 2 bathrooms with WC site.

The house made of reinforced concrete slab and foundation, gas heating, ventilation, air conditioning, additional water purification system, alarm system, heated floors, furnace and fireplace. Heated roof drains and porch.

This lovely property has been built to very high standard and boasts many unique features, including exclusive furniture, lighting, chandeliers, natural stone tiles, solid hardwood flooring, parquet, elegant decorating and other