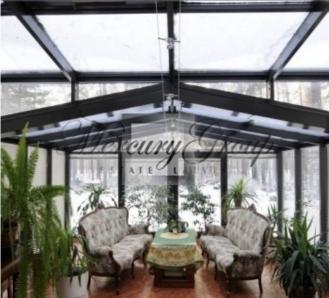

#### **Description**

A spacious and luxurious mansion in Jurmala is offered for sale. The house has very comfortable layout and specious rooms: living room, kitchen and dining room are perfectly suited for family or formal events, separate bedrooms, bathrooms, rest area and utility rooms. To the second floor leads beautiful staircase made of natural wood. The classical interior is held in light colors, which creates a sense of elegance and refinement in every room. On the site is sauna house located. The land plot can be divided into 2 plots. Unique offer in great location!

The house was built in classical style. It has gas heating, all utilities, climate control system, alarm system. A spacious and well-maintaned ladnscaped garden with beautiful plants and pine trees, paved paths, outdoor lighting, automatic gates and video surveillance.