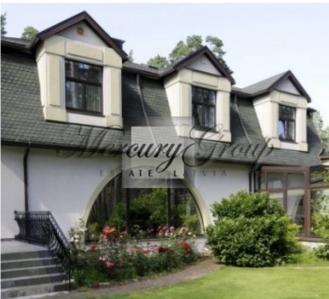

#### **Description**

A spacious and luxurious mansion in Jurmala is offered for sale. The house has very comfortable layout and specious rooms: living room, kitchen and dining room are perfectly suited for family or formal events, separate bedrooms, bathrooms, rest area and utility rooms. To the second floor leads beautiful staircase made of natural wood. The classical interior is held in light colors, which creates a sense of elegance and refinement in every room. On the site is sauna house located. The land plot can be divided into 2 plots. Unique offer in great location!

The house was built in classical style. It has gas heating, all utilities, climate control system, alarm system. A spacious and well-maintaned ladnscaped garden with beautiful plants and pine trees, paved paths, outdoor lighting, automatic gates and video surveillance.