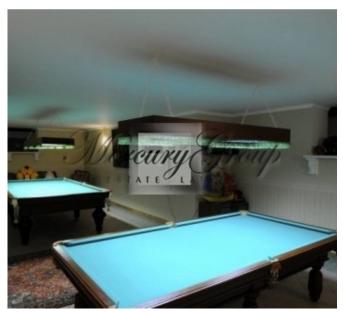

#### **Description**

A spacious and luxurious mansion in Jurmala is offered for sale. The house has very comfortable layout and specious rooms: living room, kitchen and dining room are perfectly suited for family or formal events, separate bedrooms, bathrooms, rest area and utility rooms. To the second floor leads beautiful staircase made of natural wood. The classical interior is held in light colors, which creates a sense of elegance and refinement in every room. On the site is sauna house located. The land plot can be divided into 2 plots. Unique offer in great location!