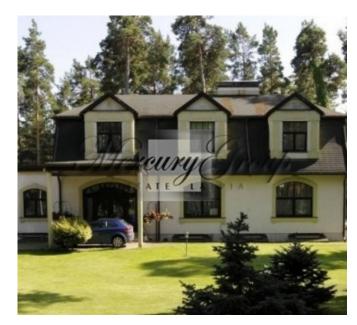

#### **Description**

A spacious and luxurious mansion in Jurmala is offered for sale. The house has very comfortable layout and specious rooms: living room, kitchen and dining room are perfectly suited for family or formal events, separate bedrooms, bathrooms, rest area and utility rooms. To the second floor leads beautiful staircase made of natural wood. The classical interior is held in light colors, which creates a sense of elegance and refinement in every room. On the site is sauna house located. The land plot can be divided into 2 plots. Unique offer in great location!

The house was built in classical style. It has gas heating, all utilities, climate control system, alarm system. A spacious and well-maintaned ladnscaped garden with beautiful plants and pine trees, paved paths, outdoor lighting, automatic gates and video surveillance.