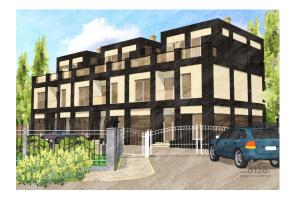

Description

Great offer for investors! For sale is offered a plot of land of total area of 2807 m2 with approved project of 6 row houses dwelling. The project is planned to build three houses on 235 sq.m. and three homes on 185 sq.m. Total area of construction is 1259 sq.m. Number of floors - 3. The project has been approved, permission for construction is received.

It is planned to build 6 row houses in Dzintari.

The total area of land plot is 2807 sq.m. The future complex will be embraced by a green well-groomed closed territory with 24-hour guard and surveillance cameras.