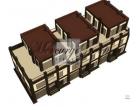

Description

Great offer for investors! For sale is offered a plot of land of total area of 2807 m2 with approved project of 6 row houses dwelling. The project is planned to build three houses on 235 sq.m. and three homes on 185 sq.m. Total area of construction is 1259 sq.m. Number of floors - 3. The project has been approved, permission for construction is received.

It is planned to build 6 row houses in Dzintari.

The total area of land plot is 2807 sq.m. The future complex will be embraced by a green well-groomed closed territory with 24-hour guard and surveillance cameras.