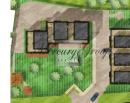

Description

Great offer for investors! For sale is offered a plot of land of total area of 2807 m2 with approved project of 6 row houses dwelling. The project is planned to build three houses on 235 sq.m. and three homes on 185 sq.m. Total area of construction is 1259 sq.m. Number of floors - 3. The project has been approved, permission for construction is received.

It is planned to build 6 row houses in Dzintari.

The total area of land plot is 2807 sq.m. The future complex will be embraced by a green well-groomed closed territory with 24-hour guard and surveillance cameras.