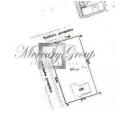

## ID: 1811 WWW.ESTATELATVIA.COM TEL./VIBER/WHATSAPP: + 37129642499

ID code: Location:

Type: Size: **Price:**  1811 Jurmala and region / Lielupe / Bulduru prospekts (Lielupe) Land 1370.00 m<sup>2</sup> To buy: 620 000 EUR

The land plot located near the developed infrastructure on the 2st line from the sea. Only 5 minutes walking distance from the beach, 15 minutes walking distance from the Lielupe river, yacht-club and tennis courts. Total area of land is 1370 sq.m. All city communications.