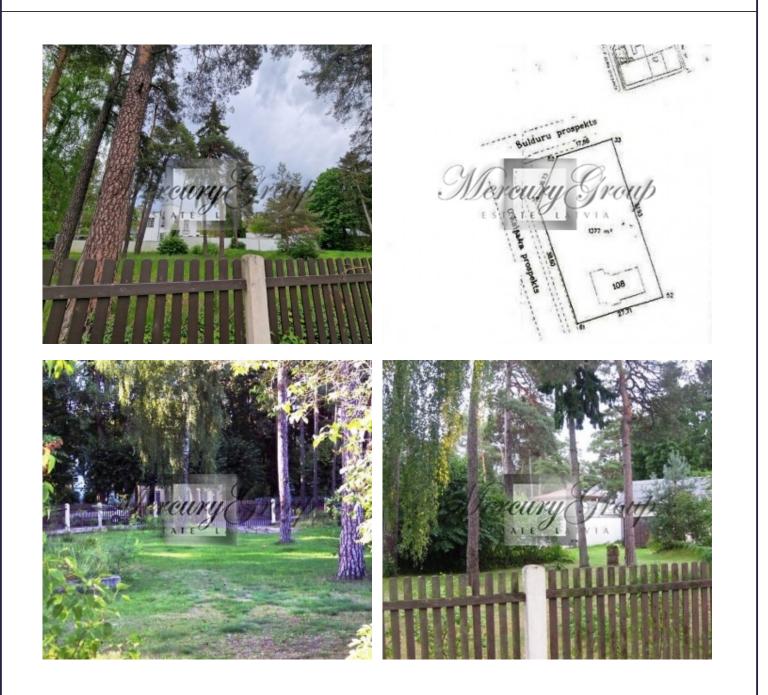

## ID: 1811 WWW.ESTATELATVIA.COM TEL./VIBER/WHATSAPP: + 37129642499

ID code: Location:

Type: Size: **Price:**  1811 Jurmala and region / Lielupe / Bulduru prospekts (Lielupe) Land 1370.00 m<sup>2</sup> To buy: 620 000 EUR

Description

For sale is offered a nice plot of land in Lielupe for private construction. A plot of land is rectangular. A very good offer for a reasonable price!

Jurmala is a beautiful city with a special aura! Crystal clear water, magnificent beach, white sand, pine trees and fresh air! Jurmala for decades is known as the most beautiful resort town of Baltic States. We offer to obtain a land plot located only 150 meters from the beach.

The land plot located near the developed infrastructure on the 2st line from the sea. Only 5 minutes walking distance from the beach, 15 minutes walking distance from the Lielupe river, yacht-club and tennis courts. Total area of land is 1370 sq.m. All city communications.