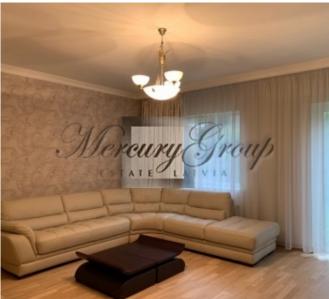

House size - 175 m2, Land area to  $\frac{1}{2}$  houses - 430 m2, the total area of the plot on both houses with the neighboring one is 868 m2. Fenced courtyard, parking lot in front of the house.

The layout of the house - kitchen, living room, garage, WC with shower on the 1st floor, 4 bedrooms, 2 WC with bath and shower on the 2nd floor.