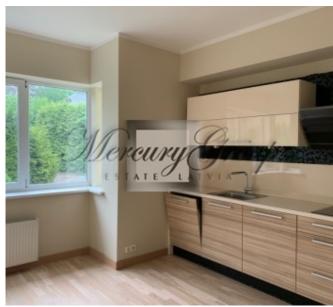

House size - 175 m2, Land area to  $\frac{1}{2}$  houses - 430 m2, the total area of the plot on both houses with the neighboring one is 868 m2. Fenced courtyard, parking lot in front of the house.

The layout of the house - kitchen, living room, garage, WC with shower on the 1st floor, 4 bedrooms, 2 WC with bath and shower on the 2nd floor.