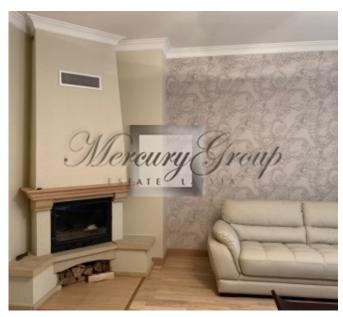

House size - 175 m2, Land area to  $\frac{1}{2}$  houses - 430 m2, the total area of the plot on both houses with the neighboring one is 868 m2. Fenced courtyard, parking lot in front of the house.

The layout of the house - kitchen, living room, garage, WC with shower on the 1st floor, 4 bedrooms, 2 WC with bath and shower on the 2nd floor.