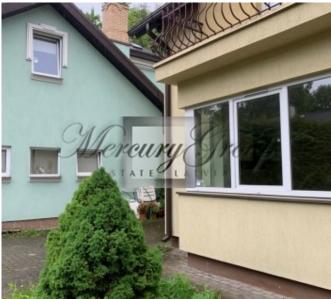

### **Description**

The twin house is located in Bulduri, in a great location (near Jurmala). Convenient infrastructure - 50 meters away - RIMI, Maxima shops, Neste gas station. In 300 m school, botanical garden. Bulduri station - 500 m, sea - 800 m, Lielupe river - 300 m, buses, minibuses to Riga - 200m.

House size - 175 m2, Land area to  $\frac{1}{2}$  houses - 430 m2, the total area of the plot on both houses with the neighboring one is 868 m2. Fenced courtyard, parking lot in front of the house.

The layout of the house - kitchen, living room, garage, WC with shower on the 1st floor, 4 bedrooms, 2 WC with bath and shower on the 2nd floor.