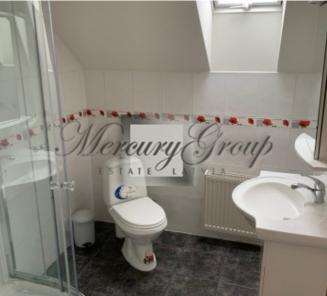

House size - 175 m2, Land area to  $\frac{1}{2}$  houses - 430 m2, the total area of the plot on both houses with the neighboring one is 868 m2. Fenced courtyard, parking lot in front of the house.

The layout of the house - kitchen, living room, garage, WC with shower on the 1st floor, 4 bedrooms, 2 WC with bath and shower on the 2nd floor.