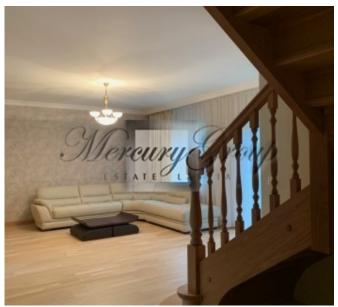

House size - 175 m2, Land area to  $\frac{1}{2}$  houses - 430 m2, the total area of the plot on both houses with the neighboring one is 868 m2. Fenced courtyard, parking lot in front of the house.

The layout of the house - kitchen, living room, garage, WC with shower on the 1st floor, 4 bedrooms, 2 WC with bath and shower on the 2nd floor.