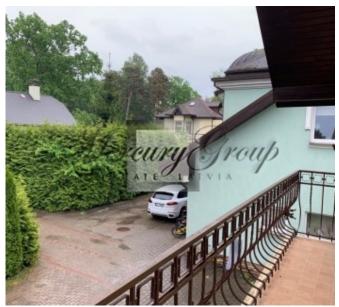

House size - 175 m2, Land area to  $\frac{1}{2}$  houses - 430 m2, the total area of the plot on both houses with the neighboring one is 868 m2. Fenced courtyard, parking lot in front of the house.

The layout of the house - kitchen, living room, garage, WC with shower on the 1st floor, 4 bedrooms, 2 WC with bath and shower on the 2nd floor.