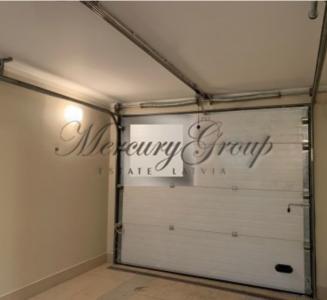

House size - 175 m2, Land area to  $\frac{1}{2}$  houses - 430 m2, the total area of the plot on both houses with the neighboring one is 868 m2. Fenced courtyard, parking lot in front of the house.

The layout of the house - kitchen, living room, garage, WC with shower on the 1st floor, 4 bedrooms, 2 WC with bath and shower on the 2nd floor.