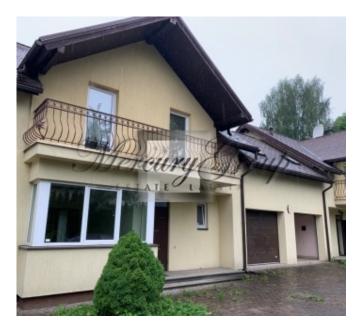

### **Description**

The twin house is located in Bulduri, in a great location (near Jurmala). Convenient infrastructure - 50 meters away - RIMI, Maxima shops, Neste gas station. In 300 m school, botanical garden. Bulduri station - 500 m, sea - 800 m, Lielupe river - 300 m, buses, minibuses to Riga - 200m.

House size - 175 m2, Land area to  $\frac{1}{2}$  houses - 430 m2, the total area of the plot on both houses with the neighboring one is 868 m2. Fenced courtyard, parking lot in front of the house.

The layout of the house - kitchen, living room, garage, WC with shower on the 1st floor, 4 bedrooms, 2 WC with bath and shower on the 2nd floor.