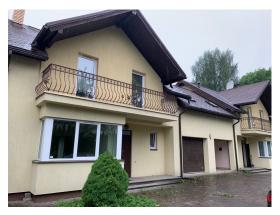

### **Description**

The twin house is located in Bulduri, in a great location (near Jurmala). Convenient infrastructure - 50 meters away - RIMI, Maxima shops, Neste gas station. In 300 m school, botanical garden. Bulduri station - 500 m, sea - 800 m, Lielupe river - 300 m, buses, minibuses to Riga - 200m.

House size - 175 m2, Land area to  $\frac{1}{2}$  houses - 430 m2, the total area of the plot on both houses with the neighboring one is 868 m2. Fenced courtyard, parking lot in front of the house.

The layout of the house - kitchen, living room, garage, WC with shower on the 1st floor, 4 bedrooms, 2 WC with bath and shower on the 2nd floor.