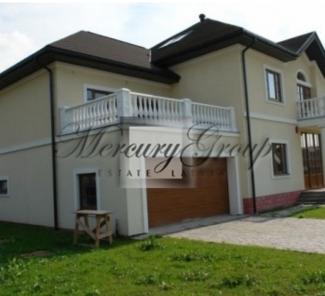

#### **Description**

The house has qualitative finishing and nice design.

Layout. On the 1st floor there is a garage for 2 cars, storage room, hall, living room with fireplace, kitchen, study, bathroom with shower, 2 exits to 52 m2 terrace.

### Features:

- High-quality construction and materials;
- Ecologically clean area, near the forest;
- Thoughtful, comfortable house design, comfortable and bright space;
- House equipped with gas boiler, has public and local water supply;
- Underfloor heating, sauna, wardrobe;
- Garage for 2 cars;
- Large terraces on the 1st and 2nd floors;
- An alarm system connected to a security company;
- Has a great location. Convenient transportation, 20 minutes to the center of Riga or Jurmala;
- Respectable neighbors.