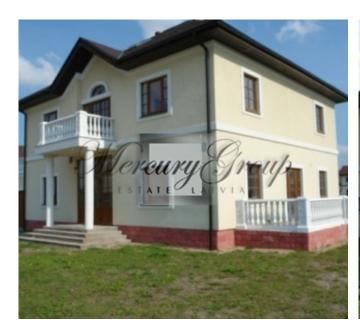

#### **Description**

The house has qualitative finishing and nice design.

Layout. On the 1st floor there is a garage for 2 cars, storage room, hall, living room with fireplace, kitchen, study, bathroom with shower, 2 exits to 52 m2 terrace.

On the 2nd floor: 3 bedrooms, wardrobe room, 2 exits to balconies, library, bathroom with sauna.

On the 3rd floor: 2 bedrooms for guests and bathroom.

### Features:

- High-quality construction and materials;
- Ecologically clean area, near the forest;
- Thoughtful, comfortable house design, comfortable and bright space;
- House equipped with gas boiler, has public and local water supply;
- Underfloor heating, sauna, wardrobe;
- Garage for 2 cars;
- Large terraces on the 1st and 2nd floors;
- An alarm system connected to a security company;
- Has a great location. Convenient transportation, 20 minutes to the center of Riga or Jurmala;
- Respectable neighbors.

For sale elegant, luxurious mansion - bright, high-quality, comfortable residential house in ecological area. Proximity to the forest, sports, children's and medical establishments and shops, well-developed infrastructure. The house is located only 15 min from Jurmala, 10 min to Old Riga and 7 min to Riga Airport.