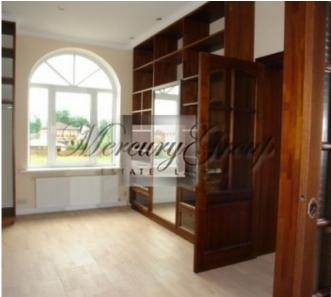

On the 2nd floor: 3 bedrooms, wardrobe room, 2 exits to balconies, library, bathroom with sauna.

On the 3rd floor: 2 bedrooms for guests and bathroom.

### Features:

- High-quality construction and materials;
- Ecologically clean area, near the forest;
- Thoughtful, comfortable house design, comfortable and bright space;
- House equipped with gas boiler, has public and local water supply;
- Underfloor heating, sauna, wardrobe;
- Garage for 2 cars;
- Large terraces on the 1st and 2nd floors;
- An alarm system connected to a security company;
- Has a great location. Convenient transportation, 20 minutes to the center of Riga or Jurmala;
- Respectable neighbors.