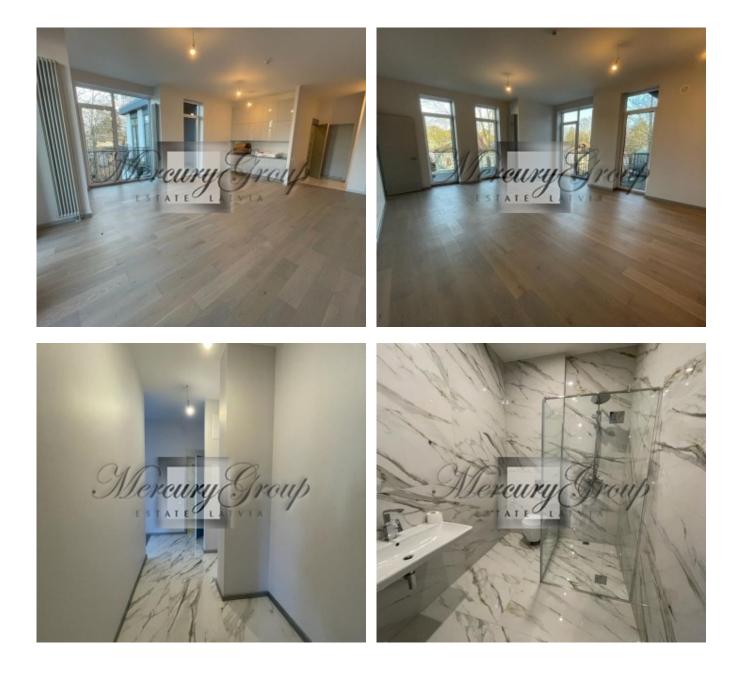

The apartment is located on the third floor. Convenient layout provides - a spacious living room with a kitchen area, two bedrooms, a bathroom with a bathtub and a bathroom with a shower, an entrance hall and 2 balconies and a spacious terrace with a total area of 52m2. The living area of the apartment is 100.2m2. Apartment plan in PDF description.

There is a built-in kitchen with stone top, stone sink and wide hob. There is also a large built-in wardrobe in the hallway. (5m long) The apartment is offered fully finished.

- Three-layer parquet flooring;
- Double glazed windows;
- Exterior doors with good sound insulation;
- High design radiators Ardesia, Italy;
- Tiled bathroom with Hansgrohe plumbing, built-in pot, full glass shower and / or bath
- Heating with individual meter;
- Water counter; electrical installation;
- Recessed lights in the bathroom and corridor
- TET optical internet / TV