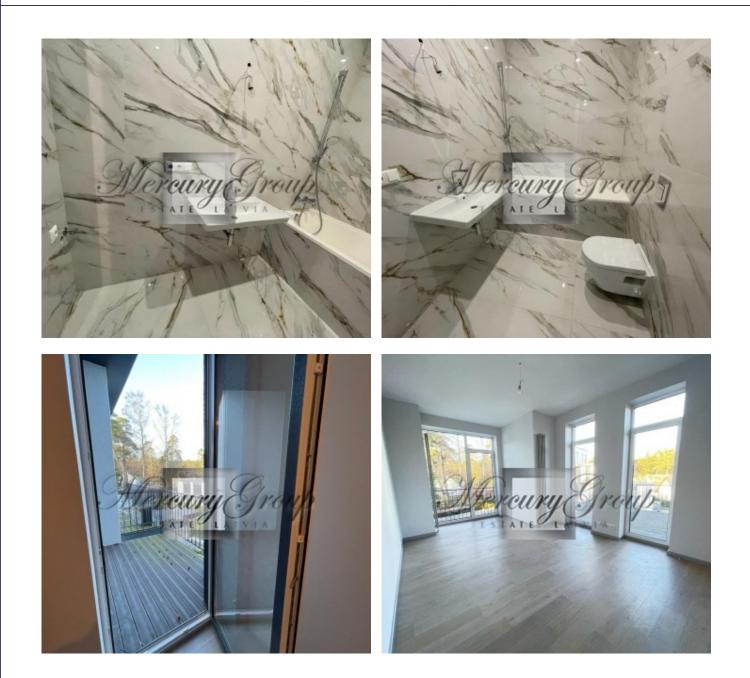

The apartment is located on the third floor. Convenient layout provides - a spacious living room with a kitchen area, two bedrooms, a bathroom with a bathtub and a bathroom with a shower, an entrance hall and 2 balconies and a spacious terrace with a total area of 52m2. The living area of the apartment is 100.2m2. Apartment plan in PDF description.

There is a built-in kitchen with stone top, stone sink and wide hob. There is also a large built-in wardrobe in the hallway. (5m long) The apartment is offered fully finished.

- Three-layer parquet flooring;
- Double glazed windows;
- Exterior doors with good sound insulation;
- High design radiators Ardesia, Italy;
- Tiled bathroom with Hansgrohe plumbing, built-in pot, full glass shower and / or bath
- Heating with individual meter;
- Water counter; electrical installation;
- Recessed lights in the bathroom and corridor
- TET optical internet / TV