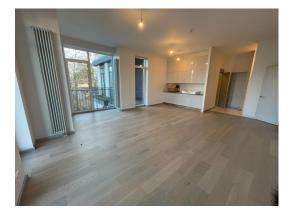

The apartment is located on the third floor. Convenient layout provides - a spacious living room with a kitchen area, two bedrooms, a bathroom with a bathtub and a bathroom with a shower, an entrance hall and 2 balconies and a spacious terrace with a total area of 52m2. The living area of the apartment is 100.2m2. Apartment plan in PDF description.

There is a built-in kitchen with stone top, stone sink and wide hob. There is also a large built-in wardrobe in the hallway. (5m long) The apartment is offered fully finished.

- Three-layer parquet flooring;
- Double glazed windows;
- Exterior doors with good sound insulation;
- High design radiators Ardesia, Italy;
- Tiled bathroom with Hansgrohe plumbing, built-in pot, full glass shower and / or bath
- Heating with individual meter;
- Water counter; electrical installation;
- Recessed lights in the bathroom and corridor
- TET optical internet / TV