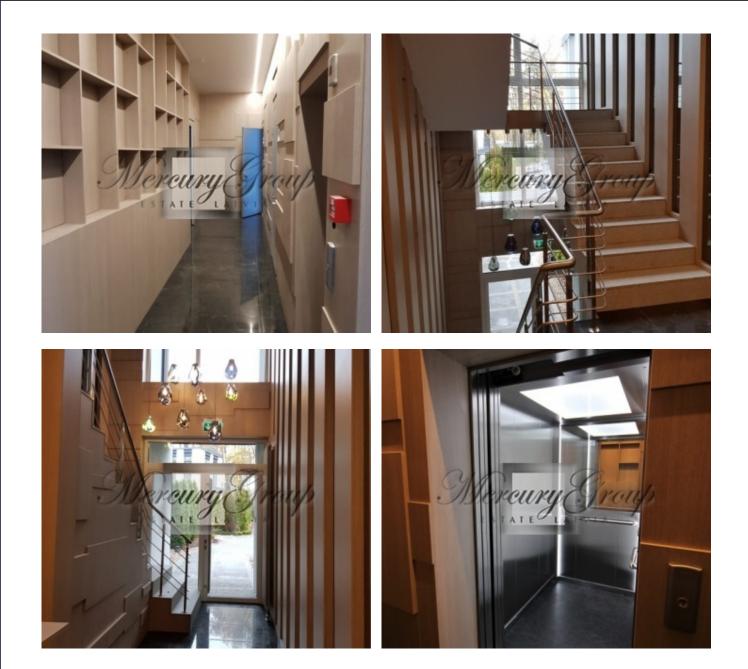

ID code: 20599 Location: Jurmala and region / Bulduri / Perkona Type: Apartment House type: New project Rooms: 3 Floor: 3/3 Elevator Size: 152.80 m<sup>2</sup> 2020 Year built: Internet: Yes TV: Yes Parking: Yes Alarm system: Yes Intercom: Yes Terrace/Balcony: Yes Price: To buy: 270 000 EUR

The apartment is located on the third floor. Convenient layout provides - a spacious living room with a kitchen area, two bedrooms, a bathroom with a bathtub and a bathroom with a shower, an entrance hall and 2 balconies and a spacious terrace with a total area of 52m2. The living area of the apartment is 100.2m2. Apartment plan in PDF description.