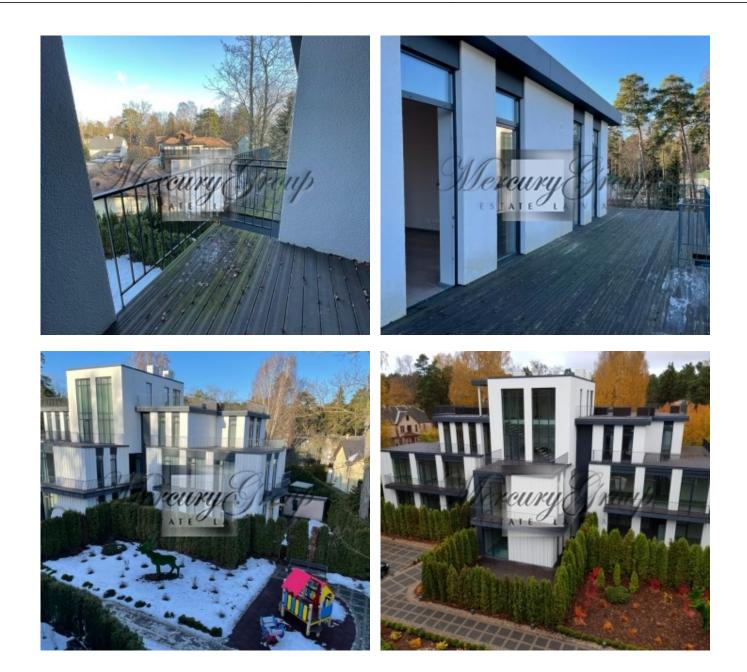

#### SPECIAL OFFER! PRICE 260000 instead of 295000!!!

We offer for sale a spacious and bright two-bedroom apartment in a new project in Jurmala, Bulduri area.

Bulduri is one of the favorite places for residents of Jurmala, a quiet and developed area of private houses, where all the necessary infrastructure, grocery stores, restaurants, a water park, a hospital, a local bazaar are located, where you can buy fresh vegetables and fruits in the summer. To the sea 10-15 minutes walk.

The apartment is located on the third floor. Convenient layout provides - a spacious living room with a kitchen area, two bedrooms, a bathroom with a bathtub and a bathroom with a shower, an entrance hall and 2 balconies and a spacious terrace with a total area of 52m2. The living area of the apartment is 100.2m2. Apartment plan in PDF description.