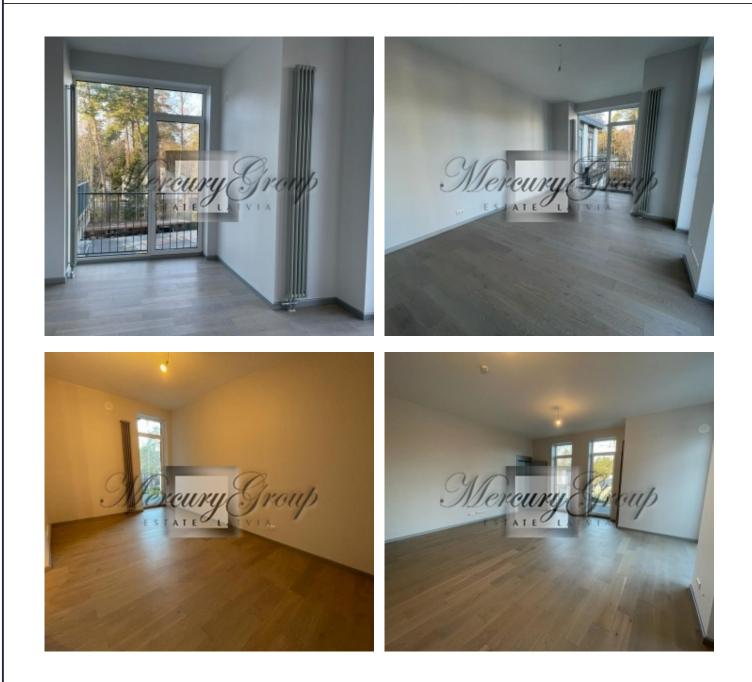

The apartment is located on the third floor. Convenient layout provides - a spacious living room with a kitchen area, two bedrooms, a bathroom with a bathtub and a bathroom with a shower, an entrance hall and 2 balconies and a spacious terrace with a total area of 52m2. The living area of the apartment is 100.2m2. Apartment plan in PDF description.

There is a built-in kitchen with stone top, stone sink and wide hob. There is also a large built-in wardrobe in the hallway. (5m long) The apartment is offered fully finished.

- Three-layer parquet flooring;
- Double glazed windows;
- Exterior doors with good sound insulation;
- High design radiators Ardesia, Italy;
- Tiled bathroom with Hansgrohe plumbing, built-in pot, full glass shower and / or bath
- Heating with individual meter;
- Water counter; electrical installation;
- Recessed lights in the bathroom and corridor
- TET optical internet / TV