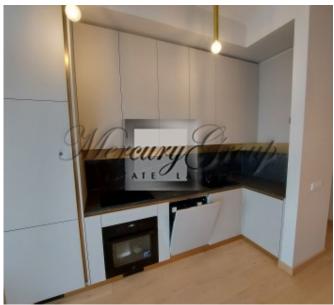

In this offer there is an information about the apartment located on the 18th floor of the building and consists of: living room, connected with a kitchen, 3 bedrooms (2 of them have exit to the balcony) 2 more bathrooms, hall. From the windows you will see a splendid view of Z Towers, Saules Akmens and the Old Town. **The price of the apartment does not include furniture.** 