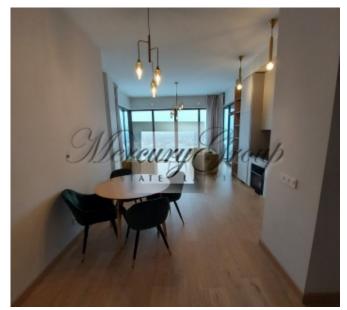

In this offer there is an information about the apartment located on the 18th floor of the building and consists of: living room, connected with a kitchen, 3 bedrooms (2 of them have exit to the balcony) 2 more bathrooms, hall. From the windows you will see a splendid view of Z Towers, Saules Akmens and the Old Town. **The price of the apartment does not include furniture.** 