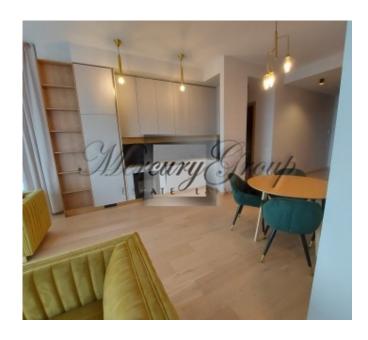

#### **Description**

We offer for sale a spacious apartment in a new residential quarter on the left bank of the Daugava River.

The project is located in a beautiful place, opposite the river Daugava, 10-15 minutes walk from the Old Town. Nearby is the hotel, shopping center Olympia with grocery store Rimi and sports hall, hotel Park Inn with Italian restaurant, library, parks, swimming pool, universities and more.

In this offer there is an information about the apartment located on the 18th floor of the building and consists of: living room, connected with a kitchen, 3 bedrooms (2 of them have exit to the balcony) 2 more bathrooms, hall. From the windows you will see a splendid view of Z Towers, Saules Akmens and the Old Town. **The price of the apartment does not include furniture.** 