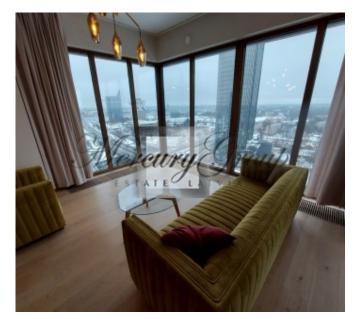

In this offer there is an information about the apartment located on the 18th floor of the building and consists of: living room, connected with a kitchen, 3 bedrooms (2 of them have exit to the balcony) 2 more bathrooms, hall. From the windows you will see a splendid view of Z Towers, Saules Akmens and the Old Town. **The price of the apartment does not include furniture.** 