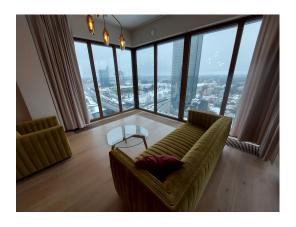

#### **Description**

We offer for sale a spacious apartment in a new residential quarter on the left bank of the Daugava River.

The project is located in a beautiful place, opposite the river Daugava, 10-15 minutes walk from the Old Town. Nearby is the hotel, shopping center Olympia with grocery store Rimi and sports hall, hotel Park Inn with Italian restaurant, library, parks, swimming pool, universities and more.

In this offer there is an information about the apartment located on the 18th floor of the building and consists of: living room, connected with a kitchen, 3 bedrooms (2 of them have exit to the balcony) 2 more bathrooms, hall. From the windows you will see a splendid view of Z Towers, Saules Akmens and the Old Town. **The price of the apartment does not include furniture.** 