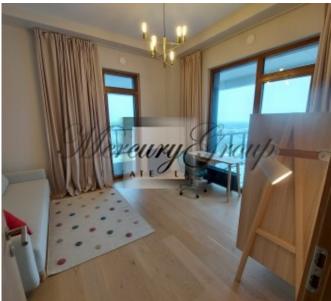

In this offer there is an information about the apartment located on the 18th floor of the building and consists of: living room, connected with a kitchen, 3 bedrooms (2 of them have exit to the balcony) 2 more bathrooms, hall. From the windows you will see a splendid view of Z Towers, Saules Akmens and the Old Town. **The price of the apartment does not include furniture.** 