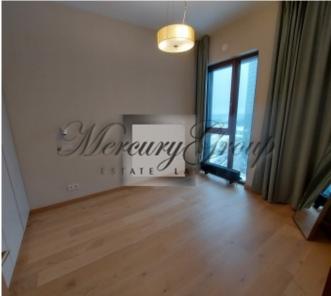

In this offer there is an information about the apartment located on the 18th floor of the building and consists of: living room, connected with a kitchen, 3 bedrooms (2 of them have exit to the balcony) 2 more bathrooms, hall. From the windows you will see a splendid view of Z Towers, Saules Akmens and the Old Town. **The price of the apartment does not include furniture.** 