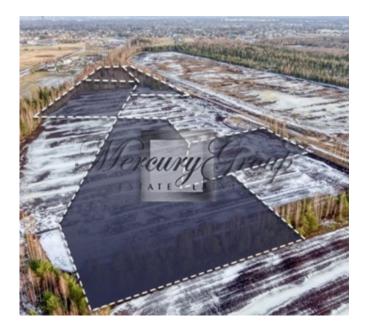

ID: 20626
WWW.ESTATELATVIA.COM
TEL./VIBER/WHATSAPP:
+ 37129642499

ID code: **20626** 

Location: Riga district / Marupe district /

Marupe

Type: Land

Land area: 55300.00 m<sup>2</sup>

Price: To buy: 1 100 000 EUR

## **Description**

The land has no encumbrances and protection zones; it is possible to build private houses, residential buildings and offices there. The land is also suitable for the construction of commercial buildings.

It is allowed to build a premise there up to 7 floors high. The property is bordered by undeveloped agricultural land. There are no buildings on the land. There is a servitude in favor of the existing owner and Marupe Municipality plans to implement an asphalt road along the property. The following communications are available on the property: electricity, water supply, sewerage, gas, TV and internet.