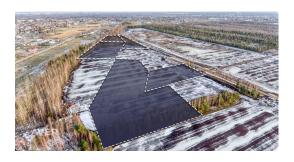

ID: 20626
WWW.ESTATELATVIA.COM
TEL./VIBER/WHATSAPP:
+ 37129642499

ID code: **20626** 

Location: Riga district / Marupe district /

Marupe

Type: Land

Land area: 55300.00 m<sup>2</sup>

Price: To buy: 1 100 000 EUR

## **Description**

The land has no encumbrances and protection zones; it is possible to build private houses, residential buildings and offices there. The land is also suitable for the construction of commercial buildings.

It is allowed to build a premise there up to 7 floors high. The property is bordered by undeveloped agricultural land. There are no buildings on the land. There is a servitude in favor of the existing owner and Marupe Municipality plans to implement an asphalt road along the property. The following communications are available on the property: electricity, water supply, sewerage, gas, TV and internet.