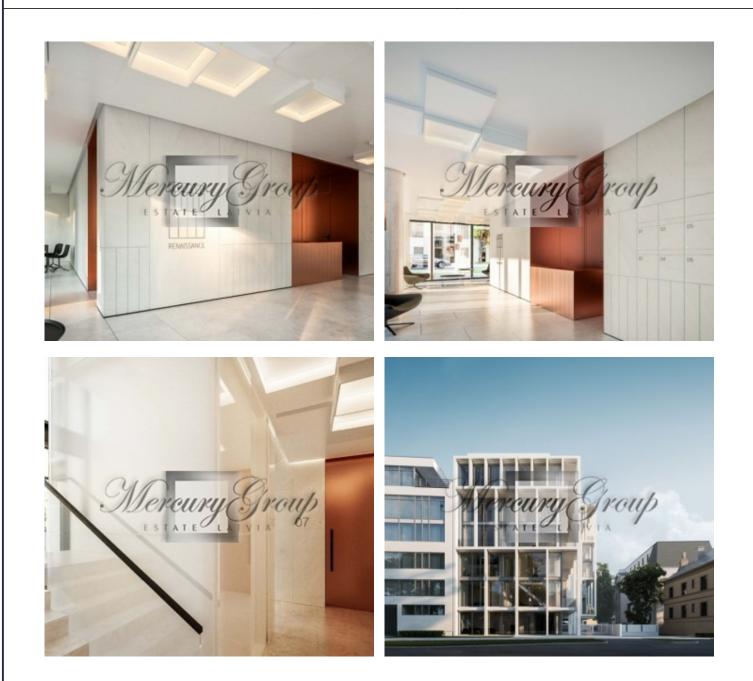

## Description

The Renaissance is located in a prestigious location to allow lovers of contemporary art and culture to be encapsulated at the core of the most influential events in the creative industry. Renaissance is located at the epicentre of Riga's contemporary art scene. Main events and expositions in the creative industry will always be within arm's reach from your home. Vesetas Street 6 is a quality living space in the modern centre of Riga, where a fresh high-quality building zone is being developed nearby Riga's historical and quiet centre.

RENAISSANCE project solution is based on:

- street landscape and quarter space of high quality in an open perimetral building situation;
- creation of a living space of high quality inside the complex;
- visual and spatial merging of residential and quarter/street space within the borders of the building complex.

By combining these guidelines, the mission of the project is to create an object with its visual image and its exposed function open to the street landscape, actively participating in creation of it with its naturally changing processes inside the complex, while providing the building's occupants with a quality living space and unrestricted visual and outdoor connection with the urban space.