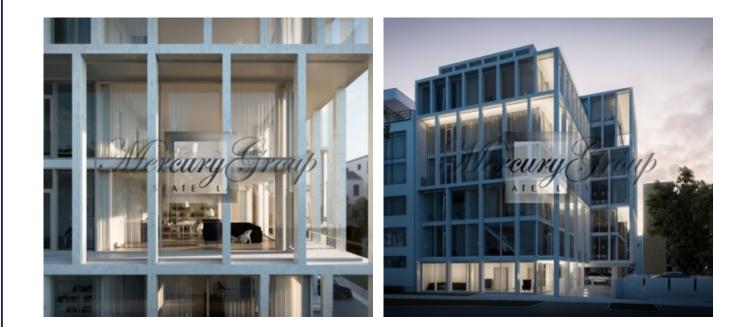

## Description

The Renaissance is located in a prestigious location to allow lovers of contemporary art and culture to be encapsulated at the core of the most influential events in the creative industry. Renaissance is located at the epicentre of Riga's contemporary art scene. Main events and expositions in the creative industry will always be within arm's reach from your home. Vesetas Street 6 is a quality living space in the modern centre of Riga, where a fresh high-quality building zone is being developed nearby Riga's historical and quiet centre.

This is an attractive environment to live in for a modern city dweller. Riga's modern center is on the Daugava's right bank and it's a part of Riga's compact center. In the vicinity, the central traffic street is Skanstes iela, but the borders of the neighborhood are marked by Pulkveža Brieža, Hanzas, Vesetas and Duntes iela, as well as Ganību dambis and the railway.

RENAISSANCE project solution is based on:

- street landscape and quarter space of high quality in an open perimetral building situation;
- creation of a living space of high quality inside the complex;
- visual and spatial merging of residential and quarter/street space within the borders of the building complex.

By combining these guidelines, the mission of the project is to create an object with its visual image and its exposed function open to the street landscape, actively participating in creation of it with its naturally changing processes inside the complex, while providing the building's occupants with a quality living space and unrestricted visual and outdoor connection with the urban space.

Each apartment is provided with an outdoor space separated, enclosed and covered from the rest of the building, giving a sense of privacy. The colonnade at the height of several floors, mentally detaching the outdoor space, serves as a reference to the classical architecture principles, creating impression of the building's monumental character inside and outside.