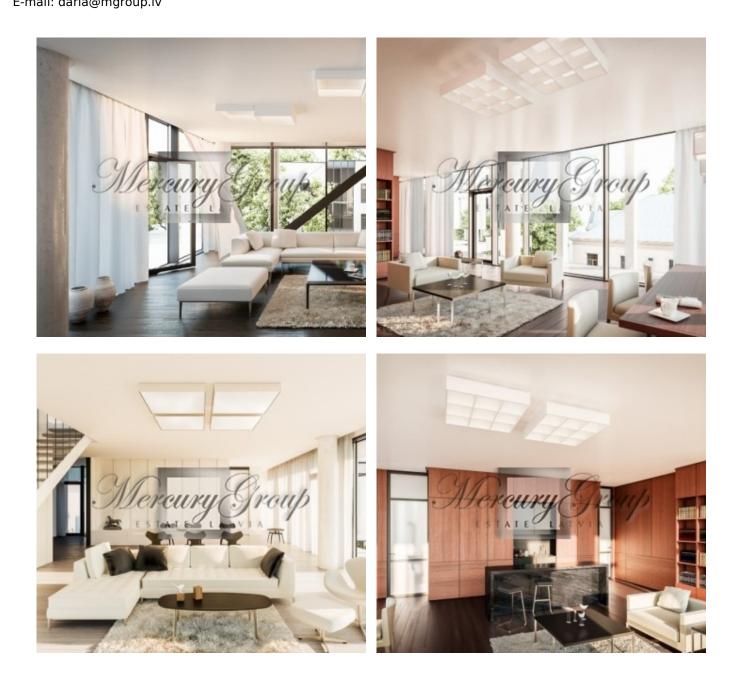

Each apartment is provided with an outdoor space separated, enclosed and covered from the rest of the building, giving a sense of privacy. The colonnade at the height of several floors, mentally detaching the outdoor space, serves as a reference to the classical architecture principles, creating impression of the building's monumental character inside and outside.

Apartments are offered in "white" finishing ready for creating your own design.

• We work for You •

Parking spaces are available for additional price.

The project will be finished in May 2022.

Darja Kovalenok Consultant GSM: + 371 26595522, E-mail: daria@mgroup.lv