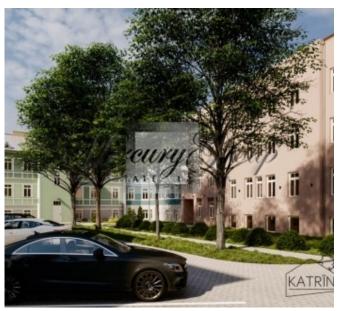

- 1. Renovated building facade and roof.
- 2. Completely renovated staircase.
- 3. Changed communications throughout the building.
- 4. Landscaped, lighted yard, with paving and walkways.
- 5. Closed yard area with automatic gates.

Credit assistance. Special conditions for lending to Swedbank.

The "Katrīnas pagatms" project is located near Viesturdarzs.

It is located 10 minutes walk from Pulkveža Brieža Street Rimi shopping center.