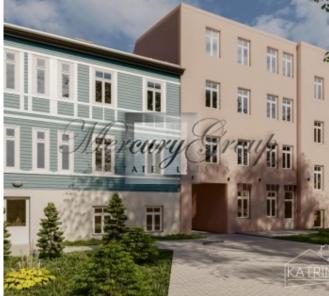

#### **Description**

Offering a new project at the intersection of Katrinas Dambis and Piena Street. The apartments are fully finished in a completely renovated house.

The project will have 42 apartments and 5 commercial premises. For apartments:

- 1. Renovated building facade and roof.
- 2. Completely renovated staircase.
- 3. Changed communications throughout the building.
- 4. Landscaped, lighted yard, with paving and walkways.
- 5. Closed yard area with automatic gates.

Credit assistance. Special conditions for lending to Swedbank.

The "Katrīnas pagatms" project is located near Viesturdarzs.

It is located 10 minutes walk from Pulkveža Brieža Street Rimi shopping center.