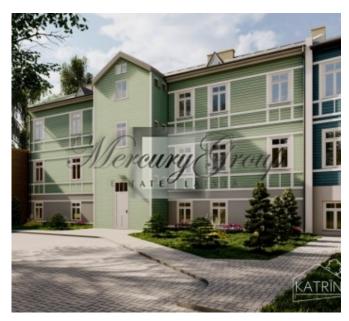

#### **Description**

Offering a new project at the intersection of Katrinas Dambis and Piena Street. The apartments are fully finished in a completely renovated house.

The project will have 42 apartments and 5 commercial premises. For apartments:

- 1. Renovated building facade and roof.
- 2. Completely renovated staircase.
- 3. Changed communications throughout the building.
- 4. Landscaped, lighted yard, with paving and walkways.
- 5. Closed yard area with automatic gates.

Credit assistance. Special conditions for lending to Swedbank.

The "Katrīnas pagatms" project is located near Viesturdarzs.

It is located 10 minutes walk from Pulkveža Brieža Street Rimi shopping center.