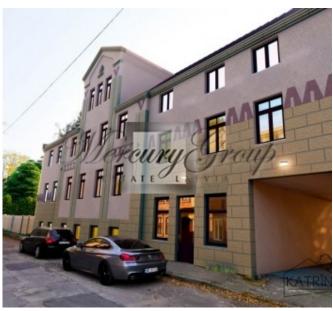

#### **Description**

Offering a new project at the intersection of Katrinas Dambis and Piena Street. The apartments are fully finished in a completely renovated house.

The project will have 42 apartments and 5 commercial premises. For apartments:

- 1. Renovated building facade and roof.
- 2. Completely renovated staircase.
- 3. Changed communications throughout the building.
- 4. Landscaped, lighted yard, with paving and walkways.
- 5. Closed yard area with automatic gates.