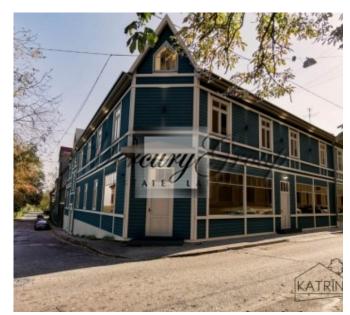

#### **Description**

Offering a new project at the intersection of Katrinas Dambis and Piena Street. The apartments are fully finished in a completely renovated house.

The project will have 42 apartments and 5 commercial premises. For apartments:

- 1. Renovated building facade and roof.
- 2. Completely renovated staircase.
- 3. Changed communications throughout the building.
- 4. Landscaped, lighted yard, with paving and walkways.
- 5. Closed yard area with automatic gates.