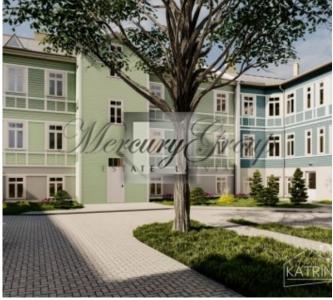

#### **Description**

Offering a new project at the intersection of Katrinas Dambis and Piena Street. The apartments are fully finished in a completely renovated house.

The project will have 42 apartments and 5 commercial premises. For apartments:

- 1. Renovated building facade and roof.
- 2. Completely renovated staircase.
- 3. Changed communications throughout the building.
- 4. Landscaped, lighted yard, with paving and walkways.
- 5. Closed yard area with automatic gates.

Credit assistance. Special conditions for lending to Swedbank.

The "Katrīnas pagatms" project is located near Viesturdarzs.

It is located 10 minutes walk from Pulkveža Brieža Street Rimi shopping center.