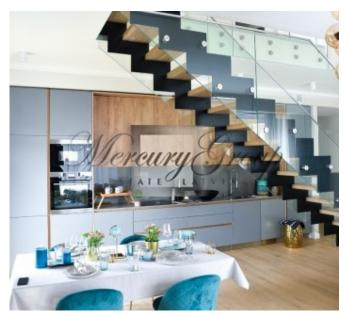

A low-rise block for energetic and successful people — fully finished and furnished apartments with utilities, they are equipped with household appliances and ready to welcome dwellers.

Each apartment has a balcony or a spacious terrace. Smart Home technology and individual records of heat, electricity and water consumption allow optimal saving on utility payments. Remote monitoring of all counters is available. An independent ventilation system is provided in every apartment.

In this offer you can see a spacious 4 room apartment, located on the 5th floor of the building. Cozy living room is combined with a kitchen and has an entrance to the balcony, 3 separated bedrooms, 3 bathroom s (on of them with a bath). Apartment has wonderfull terraces with size of 55 m2.