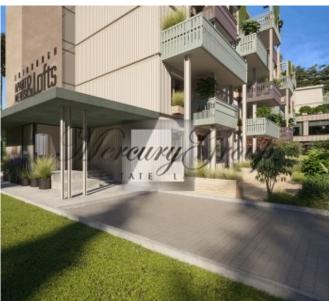

#### **Description**

The new project is located in the very center of Jurmala, Dzintari area, Kalsnavas street (entrance from Meža prospekts). Nearby are the pine park Dzintaru Mezaparks, the famous Jomas street, Dzintari Concert Hall, shops, cafes and restaurants, spa centers and tennis courts, as well as beautiful Jurmala dunes and an equipped beach with summer cafes.

The project consists of two interconnected buildings with a height of two and five floors. The five-story apartment building is equipped with two KONE elevators. A well-thought-out, functional layout allows to use each square meter, providing residents a comfortable life in an atmosphere of restrained sophistication. Each apartment and loft has its own balcony or terrace, as well as storage rooms, from 3 to 9 square meters, are offered.

The territory of the project is fenced and has video surveillance cameras. Around the buildings, surrounded by pine trees, is a private park with 14,000 m<sup>2</sup> of recreational, sports and children's entertainment infrastructure designed by designers. In the fenced area of the project, 89 parking spaces (for an additional fee) and bicycle parking are provided. There is also the possibility of free parking on the adjacent streets.