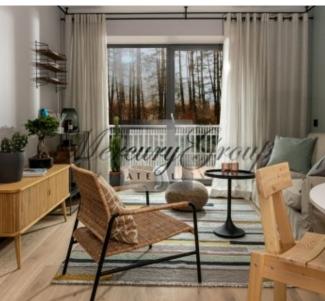

All apartments and lofts are offered fully finished. Each apartment has individual meters for water, heat, electricity.

This apartment is located on the 2nd floor of a 5-storey building. 3 rooms, living area - 49.8 m2 + terrace 22.4 m2 with flooring from impregnated terrace boards. The bathroom has underfloor heating.