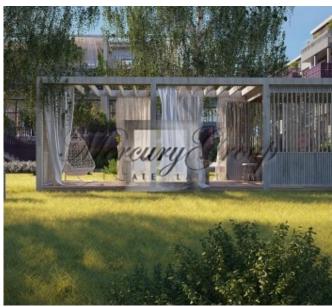

The territory of the project is fenced and has video surveillance cameras. Around the buildings, surrounded by pine trees, is a private park with 14,000 m<sup>2</sup> of recreational, sports and children's entertainment infrastructure designed by designers. In the fenced area of the project, 89 parking spaces (for an additional fee) and bicycle parking are provided. There is also the possibility of free parking on the adjacent streets.