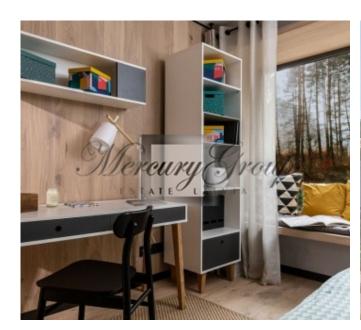

All apartments and lofts are offered fully finished. Each apartment has individual meters for water, heat, electricity.

This apartment is located on the 2nd floor of a 5-storey building. 3 rooms, living area - 49.8 m2 + terrace 22.4 m2 with flooring from impregnated terrace boards. The bathroom has underfloor heating.

Please find the layout of the apartment in the PDF attachment.