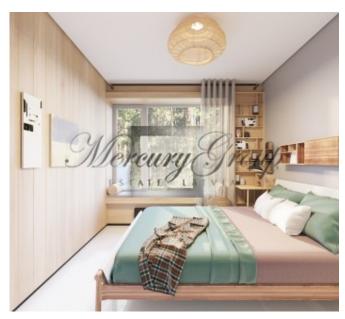

All apartments and lofts are offered fully finished. Each apartment has individual meters for water, heat, electricity.

This apartment is located on the 2nd floor of a 5-storey building. 3 rooms, living area - 49.8 m2 + terrace 22.4 m2 with flooring from impregnated terrace boards. The bathroom has underfloor heating.