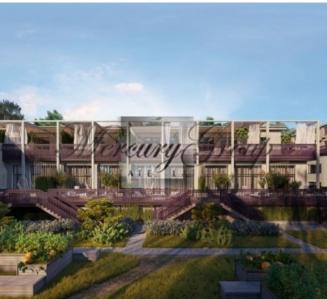

The project consists of two interconnected buildings with a height of two and five floors. The five-story apartment building is equipped with two KONE elevators. A well-thought-out, functional layout allows to use each square meter, providing residents a comfortable life in an atmosphere of restrained sophistication. Each apartment and loft has its own balcony or terrace, as well as storage rooms, from 3 to 9 square meters, are offered.

The territory of the project is fenced and has video surveillance cameras. Around the buildings, surrounded by pine trees, is a private park with 14,000 m<sup>2</sup> of recreational, sports and children's entertainment infrastructure designed by designers. In the fenced area of the project, 89 parking spaces (for an additional fee) and bicycle parking are provided. There is also the possibility of free parking on the adjacent streets.