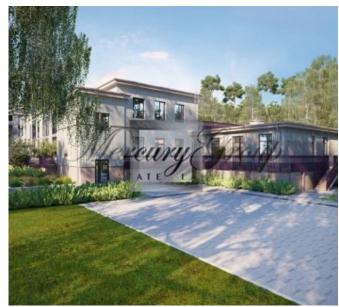

The project consists of two interconnected buildings with a height of two and five floors. The five-story apartment building is equipped with two KONE elevators. A well-thought-out, functional layout allows to use each square meter, providing residents a comfortable life in an atmosphere of restrained sophistication. Each apartment and loft has its own balcony or terrace, as well as storage rooms, from 3 to 9 square meters, are offered.