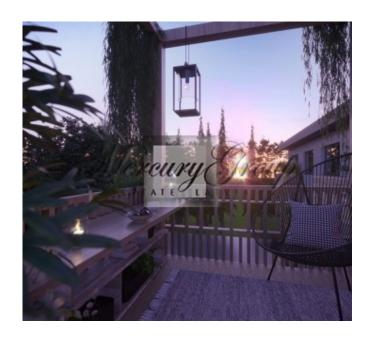

The project consists of two interconnected buildings with a height of two and five floors. The five-story apartment building is equipped with two KONE elevators. A well-thought-out, functional layout allows to use each square meter, providing residents a comfortable life in an atmosphere of restrained sophistication. Each apartment and loft has its own balcony or terrace, as well as storage rooms, from 3 to 9 square meters, are offered.

All apartments and lofts are offered fully finished. Each apartment has individual meters for water, heat, electricity.

This apartment is located on the 2nd floor of a 5-storey building. 3 rooms, living area - 49.8 m2 + terrace 22.4 m2 with flooring from impregnated terrace boards. The bathroom has underfloor heating.