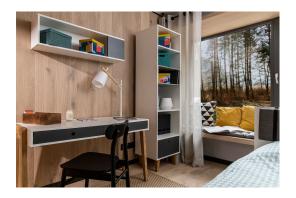

All apartments and lofts are offered fully finished. Each apartment has individual meters for water, heat, electricity.

This apartment is located on the 2nd floor of a 5-storey building. 3 rooms, living area - 49.8 m2 + terrace 22.4 m2 with flooring from impregnated terrace boards. The bathroom has underfloor heating.

Please find the layout of the apartment in the PDF attachment.