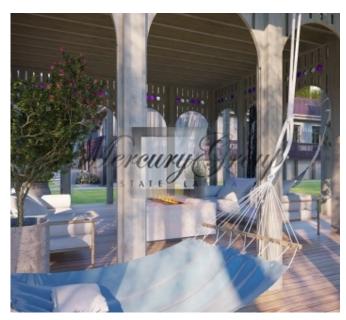

The project consists of two interconnected buildings with a height of two and five floors. The five-story apartment building is equipped with two KONE elevators. A well-thought-out, functional layout allows to use each square meter, providing residents a comfortable life in an atmosphere of restrained sophistication. Each apartment and loft has its own balcony or terrace, as well as storage rooms, from 3 to 9 square meters, are offered.

The territory of the project is fenced and has video surveillance cameras. Around the buildings, surrounded by pine trees, is a private park with 14,000 m<sup>2</sup> of recreational, sports and children's entertainment infrastructure designed by designers. In the fenced area of the project, 89 parking spaces (for an additional fee) and bicycle parking are provided. There is also the possibility of free parking on the adjacent streets.

All apartments and lofts are offered fully finished. Each apartment has individual meters for water, heat, electricity.

This apartment is located on the 2nd floor of a 5-storey building. 3 rooms, living area - 49.8 m2 + terrace 22.4 m2 with flooring from impregnated terrace boards. The bathroom has underfloor heating.