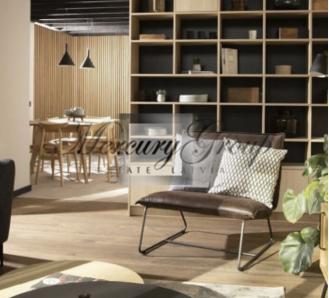

All apartments and lofts are offered fully finished. Each apartment has individual meters for water, heat, electricity.

This apartment is located on the 1st floor of a 2-storey building. 2 rooms, living area - 61,9 m2 + terrace 16,8 m2 with flooring from impregnated terrace boards. The bathroom has underfloor heating.

Please find the layout of the apartment in the PDF attachment.

Milana Rimsha Rental and Sales Associate in Jurmala GSM: +37126322292, E-mail: rent@mgroup.lv

• We work for You •