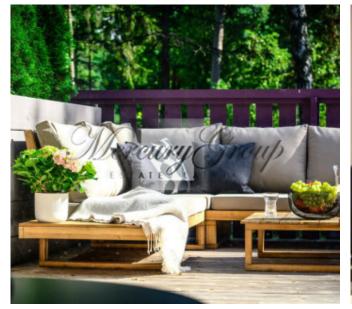

All apartments and lofts are offered fully finished. Each apartment has individual meters for water, heat, electricity.

This apartment is located on the 1st floor of a 2-storey building. 2 rooms, living area - 61,9 m2 + terrace 16,8 m2 with flooring from impregnated terrace boards. The bathroom has underfloor heating.

Please find the layout of the apartment in the PDF attachment.

Milana Rimsha Rental and Sales Associate in Jurmala GSM: +37126322292, E-mail: rent@mgroup.lv

• We work for You •