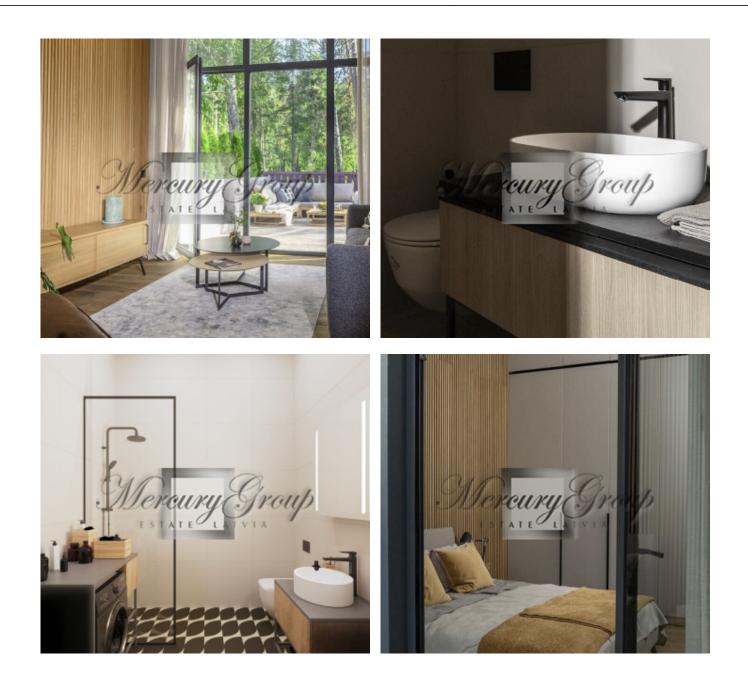

All apartments and lofts are offered fully finished. Each apartment has individual meters for water, heat, electricity.

This apartment is located on the 1st floor of a 2-storey building. 2 rooms, living area - 61,9 m2 + terrace 16,8 m2 with flooring from impregnated terrace boards. The bathroom has underfloor heating.