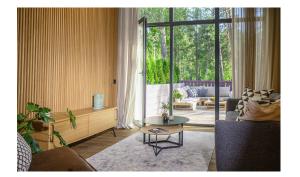

All apartments and lofts are offered fully finished. Each apartment has individual meters for water, heat, electricity.

This apartment is located on the 1st floor of a 2-storey building. 2 rooms, living area - 61,9 m2 + terrace 16,8 m2 with flooring from impregnated terrace boards. The bathroom has underfloor heating.