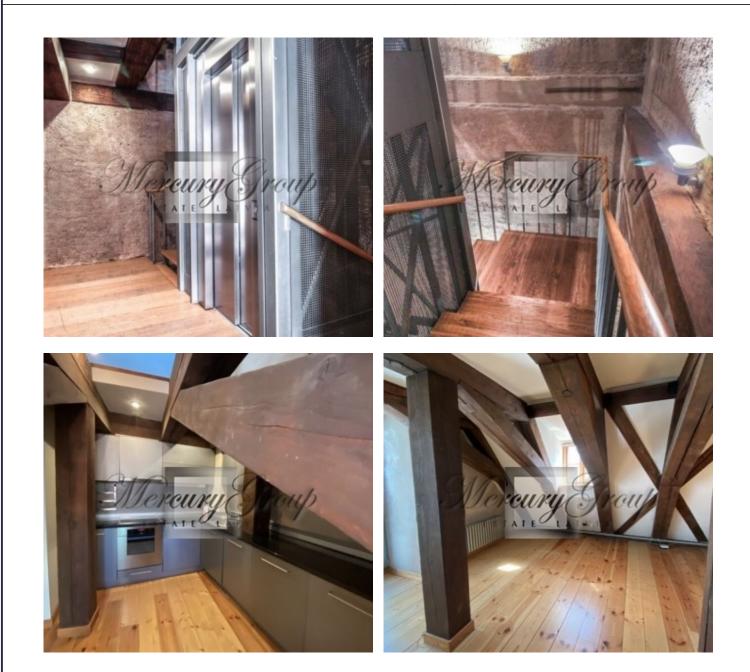

### ID: 20730 WWW.ESTATELATVIA.COM **TEL./VIBER/WHATSAPP:** +37125947107

House ownerships, Investment Type: projects, Land **Historical building** House type: Floor: 7/7 Elevator Size: 697.00 m<sup>2</sup> Land area: 177.00 m<sup>2</sup> Heating: central Sewage: municipal Water: municipal Internet: Yes Yes Alarm system: Yes Yes Intercom: Price: To buy: 1 375 000 EUR

#### Description

For sale is offered a unique building with historic architecture.

In 1552 a granary warehouse was first listed at this location. The building was thoroughly renovated and reconstructed in 2002. Historical interior elements such as old wooden beams, shutters, brick walls, wooden floors and arched niches were preserved and restored.

There is a 7-storey mixed use residential/office building with five apartment/office units and one retail space on the ground floor, with its own separate entrance.

Total leasable area: 576.7 sqm.

Building amenities: utilities - gas heating, city water, sewage and electricity; Intercom and security alarm systems; elevator; cabling for telephone, Internet, TV etc.