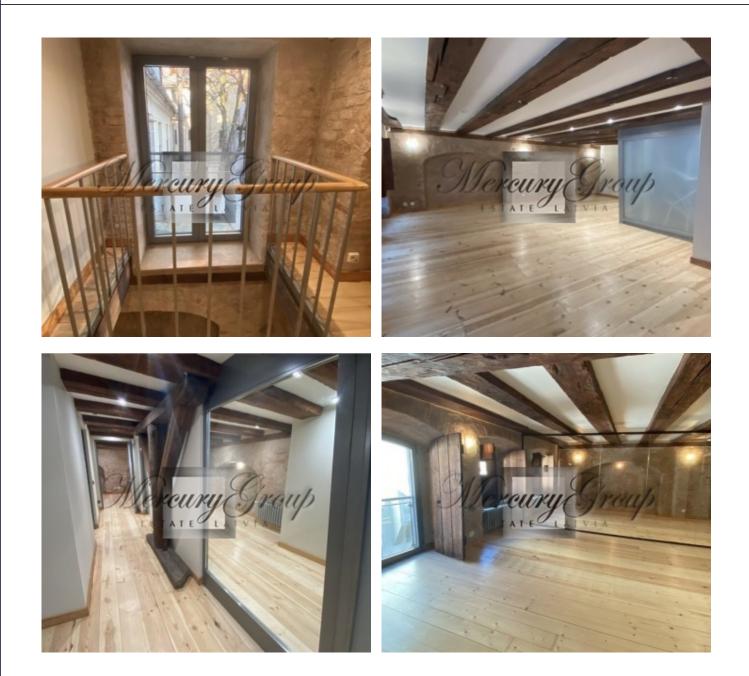

#### Description

For sale is offered a unique building with historic architecture.

In 1552 a granary warehouse was first listed at this location. The building was thoroughly renovated and reconstructed in 2002. Historical interior elements such as old wooden beams, shutters, brick walls, wooden floors and arched niches were preserved and restored.

There is a 7-storey mixed use residential/office building with five apartment/office units and one retail space on the ground floor, with its own separate entrance.

Total leasable area: 576.7 sqm.

Building amenities: utilities - gas heating, city water, sewage and electricity; Intercom and security alarm systems; elevator; cabling for telephone, Internet, TV etc.