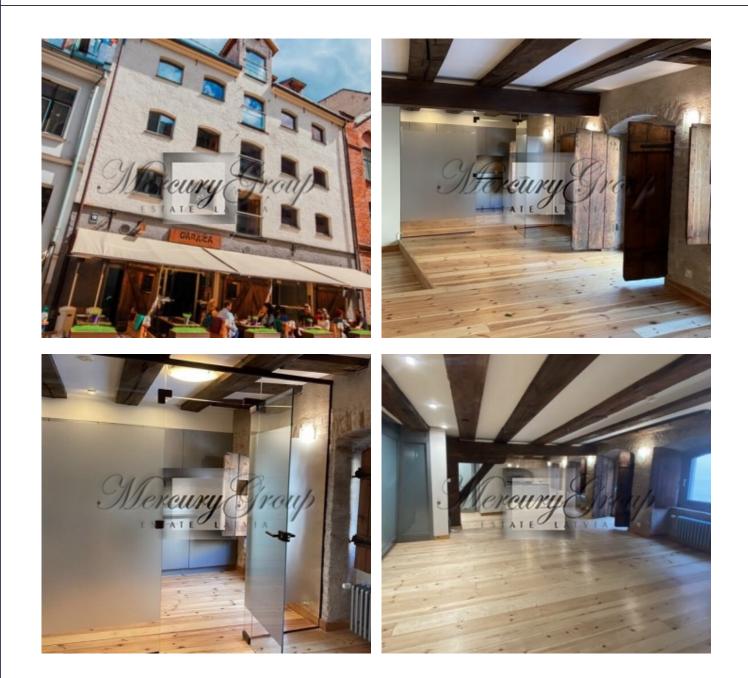

#### Description

For sale is offered a unique building with historic architecture.

In 1552 a granary warehouse was first listed at this location. The building was thoroughly renovated and reconstructed in 2002. Historical interior elements such as old wooden beams, shutters, brick walls, wooden floors and arched niches were preserved and restored.

There is a 7-storey mixed use residential/office building with five apartment/office units and one retail space on the ground floor, with its own separate entrance.

Total leasable area: 576.7 sqm.

Building amenities: utilities - gas heating, city water, sewage and electricity; Intercom and security alarm systems; elevator; cabling for telephone, Internet, TV etc.

The building is located in Old Riga. Aldaru street is bounded by Swedish Gate at one end and Smilsu street at the other end. Parking is available at Jekaba Barracks, approximately 150m from the building.