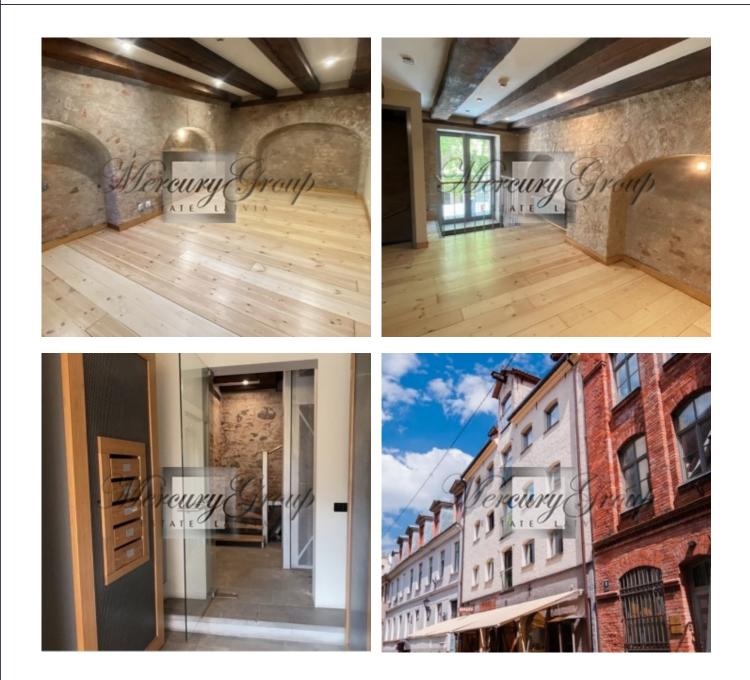

#### Description

For sale is offered a unique building with historic architecture.

In 1552 a granary warehouse was first listed at this location. The building was thoroughly renovated and reconstructed in 2002. Historical interior elements such as old wooden beams, shutters, brick walls, wooden floors and arched niches were preserved and restored.

There is a 7-storey mixed use residential/office building with five apartment/office units and one retail space on the ground floor, with its own separate entrance.

Total leasable area: 576.7 sqm.

Building amenities: utilities - gas heating, city water, sewage and electricity; Intercom and security alarm systems; elevator; cabling for telephone, Internet, TV etc.

The building is located in Old Riga. Aldaru street is bounded by Swedish Gate at one end and Smilsu street at the other end. Parking is available at Jekaba Barracks, approximately 150m from the building.