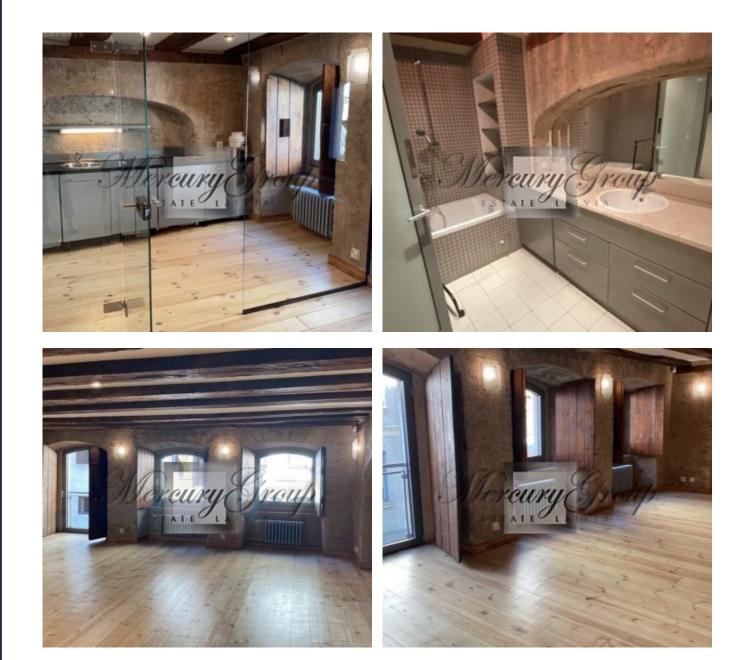

#### Description

For sale is offered a unique building with historic architecture.

In 1552 a granary warehouse was first listed at this location. The building was thoroughly renovated and reconstructed in 2002. Historical interior elements such as old wooden beams, shutters, brick walls, wooden floors and arched niches were preserved and restored.

There is a 7-storey mixed use residential/office building with five apartment/office units and one retail space on the ground floor, with its own separate entrance.

Total leasable area: 576.7 sqm.

Building amenities: utilities - gas heating, city water, sewage and electricity; Intercom and security alarm systems; elevator; cabling for telephone, Internet, TV etc.