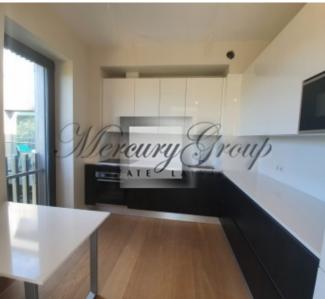

In this offer: an apartment that is located on 1st floor. The size of apartment is 150.5 m2. Four rooms, bedroom with privatebedroom and dressing-room, two separate rooms, bathroom with shower, spacious living room and the kitchen, 2 balconies.