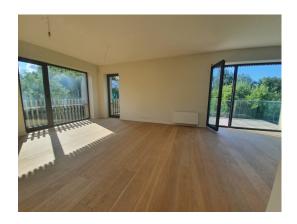

In this offer: an apartment that is located on 1st floor. The size of apartment is 150.5 m2. Four rooms, bedroom with privatebedroom and dressing-room, two separate rooms, bathroom with shower, spacious living room and the kitchen, 2 balconies.