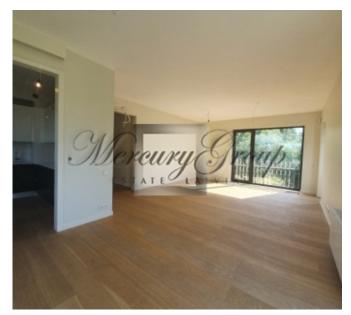

In this offer: an apartment that is located on 1st floor. The size of apartment is 150.5 m2. Four rooms, bedroom with privatebedroom and dressing-room, two separate rooms, bathroom with shower, spacious living room and the kitchen, 2 balconies.