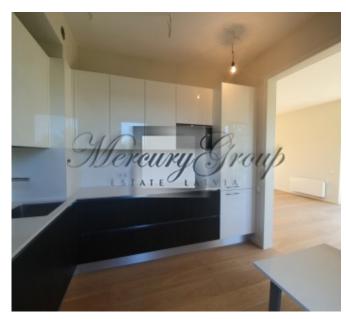

In this offer: an apartment that is located on 1st floor. The size of apartment is 150.5 m2. Four rooms, bedroom with privatebedroom and dressing-room, two separate rooms, bathroom with shower, spacious living room and the kitchen, 2 balconies.