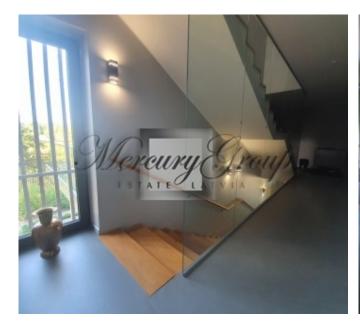

In this offer: an apartment that is located on 1st floor. The size of apartment is 150.5 m2. Four rooms, bedroom with privatebedroom and dressing-room, two separate rooms, bathroom with shower, spacious living room and the kitchen, 2 balconies.