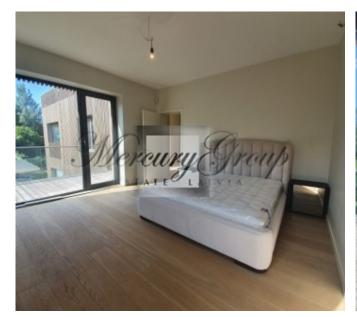

In this offer: an apartment that is located on 1st floor. The size of apartment is 150.5 m2. Four rooms, bedroom with privatebedroom and dressing-room, two separate rooms, bathroom with shower, spacious living room and the kitchen, 2 balconies.