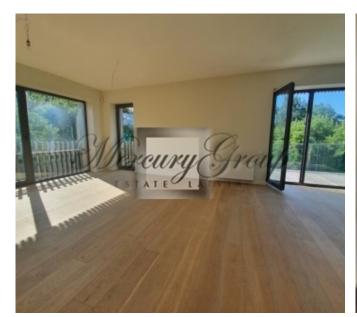

In this offer: an apartment that is located on 1st floor. The size of apartment is 150.5 m2. Four rooms, bedroom with privatebedroom and dressing-room, two separate rooms, bathroom with shower, spacious living room and the kitchen, 2 balconies.