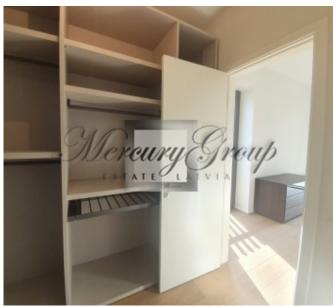

In this offer: an apartment that is located on 1st floor. The size of apartment is 150.5 m2. Four rooms, bedroom with privatebedroom and dressing-room, two separate rooms, bathroom with shower, spacious living room and the kitchen, 2 balconies.