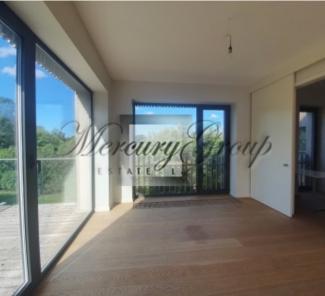

In this offer: an apartment that is located on 1st floor. The size of apartment is 150.5 m2. Four rooms, bedroom with privatebedroom and dressing-room, two separate rooms, bathroom with shower, spacious living room and the kitchen, 2 balconies.