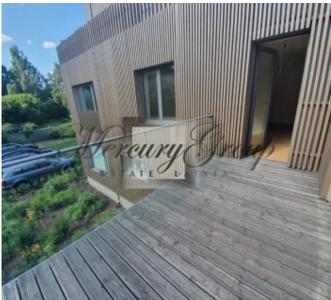

The House combines the traditional Latvian architectural techniques and modern design. In total there are 6 apartments. The house will be equipped with all modern utilities, gas heating and supply of electric power. Apartments will come with full interior and fixtures. The garden is designed with small architectural forms (garden houses, benches, resting place for children, a barbecue place). Area will be fenced, and will have 8 parking places. The house has a great orientation to the cardinal – garden and courtyard opens onto a southwest-side, that maximizes the use of a sunny day in theapartments.