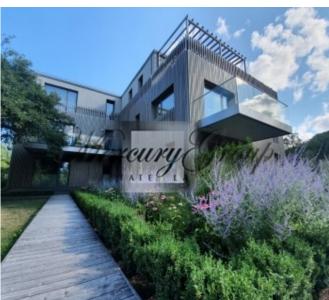

#### Description

We offer to rent apartment in new apartment complex. The project is located in an exclusive and picturesque location of Riga – Kipsala in the immediate vicinity of the River Daugava, with wonderful views on the Old Town and just a short drive or a 15 minute walk from the city center.

The House combines the traditional Latvian architectural techniques and modern design. In total there are 6 apartments. The house will be equipped with all modern utilities, gas heating and supply of electric power. Apartments will come with full interior and fixtures. The garden is designed with small architectural forms (garden houses, benches, resting place for children, a barbecue place). Area will be fenced, and will have 8 parking places. The house has a great orientation to the cardinal – garden and courtyard opens onto a southwest-side, that maximizes the use of a sunny day in theapartments.