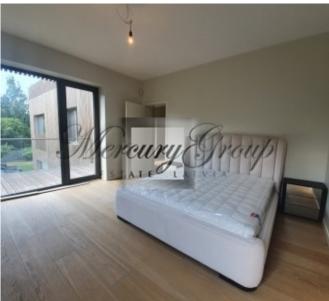

In this offer: an apartment that is located on 1st floor. The size of apartment is 150.5 m2. Four rooms, bedroom with privatebedroom and dressing-room, two separate rooms, bathroom with shower, spacious living room and the kitchen, 2 balconies.