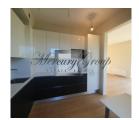

In this offer: an apartment that is located on 1st floor. The size of apartment is 150.5 m2. Four rooms, bedroom with privatebedroom and dressing-room, two separate rooms, bathroom with shower, spacious living room and the kitchen, 2 balconies.