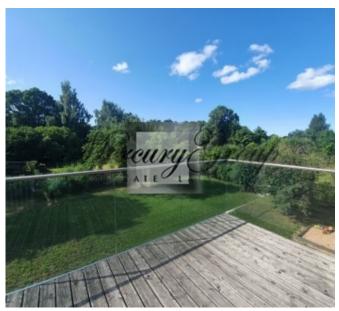

The House combines the traditional Latvian architectural techniques and modern design. In total there are 6 apartments. The house will be equipped with all modern utilities, gas heating and supply of electric power. Apartments will come with full interior and fixtures. The garden is designed with small architectural forms (garden houses, benches, resting place for children, a barbecue place). Area will be fenced, and will have 8 parking places. The house has a great orientation to the cardinal – garden and courtyard opens onto a southwest-side, that maximizes the use of a sunny day in theapartments.