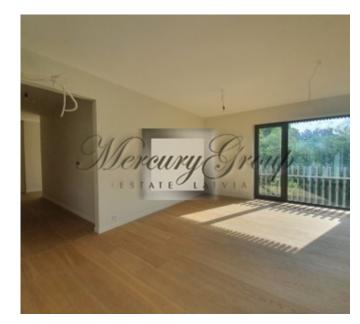

In this offer: an apartment that is located on 1st floor. The size of apartment is 150.5 m2. Four rooms, bedroom with privatebedroom and dressing-room, two separate rooms, bathroom with shower, spacious living room and the kitchen, 2 balconies.