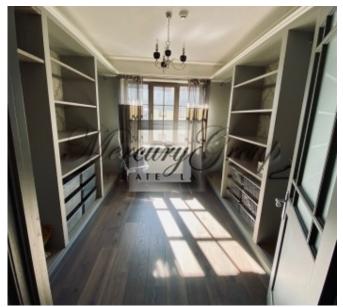

On the 1st floor of the house is placed a spacious entrance hall, with a wardrobe, a guest WC, spacious living room with a fireplace with an excellent view towards garden, a kitchen, a laundry room, an outdoor terrace. On the 2nd floor of the house are located 3 separate bedrooms and two bathrooms, an office, a library.