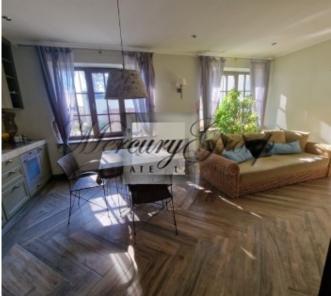

On the 1st floor of the house is placed a spacious entrance hall, with a wardrobe, a guest WC, spacious living room with a fireplace with an excellent view towards garden, a kitchen, a laundry room, an outdoor terrace. On the 2nd floor of the house are located 3 separate bedrooms and two bathrooms, an office, a library.