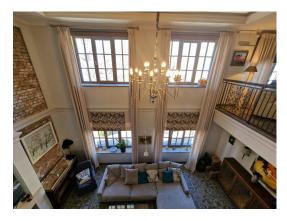

#### **Description**

We offer for long term rent an elegant and spacious three-story private house in Dzintari, on the river side of Jurmala city - for long term rent. The house has comfortable and functional layout, a vast kitchen area. Territory with area of 3197 sq.m. on which is built a three-story residential house with a useful area of 450 sq.m. (total area of 500 sq.m.).

On the 1st floor of the house is placed a spacious entrance hall, with a wardrobe, a guest WC, spacious living room with a fireplace with an excellent view towards garden, a kitchen, a laundry room, an outdoor terrace. On the 2nd floor of the house are located 3 separate bedrooms and two bathrooms, an office, a library.