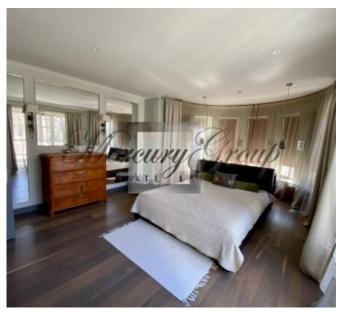

On the 1st floor of the house is placed a spacious entrance hall, with a wardrobe, a guest WC, spacious living room with a fireplace with an excellent view towards garden, a kitchen, a laundry room, an outdoor terrace. On the 2nd floor of the house are located 3 separate bedrooms and two bathrooms, an office, a library.