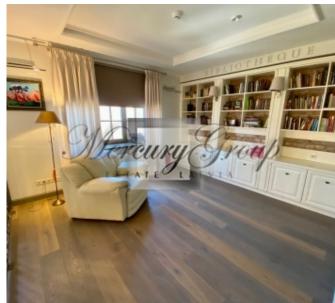

On the 1st floor of the house is placed a spacious entrance hall, with a wardrobe, a guest WC, spacious living room with a fireplace with an excellent view towards garden, a kitchen, a laundry room, an outdoor terrace. On the 2nd floor of the house are located 3 separate bedrooms and two bathrooms, an office, a library.