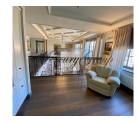

On the 1st floor of the house is placed a spacious entrance hall, with a wardrobe, a guest WC, spacious living room with a fireplace with an excellent view towards garden, a kitchen, a laundry room, an outdoor terrace. On the 2nd floor of the house are located 3 separate bedrooms and two bathrooms, an office, a library.