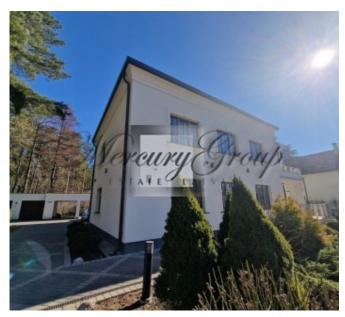

#### **Description**

We offer for long term rent an elegant and spacious three-story private house in Dzintari, on the river side of Jurmala city - for long term rent. The house has comfortable and functional layout, a vast kitchen area. Territory with area of 3197 sq.m. on which is built a three-story residential house with a useful area of 450 sq.m. (total area of 500 sq.m.).

On the 1st floor of the house is placed a spacious entrance hall, with a wardrobe, a guest WC, spacious living room with a fireplace with an excellent view towards garden, a kitchen, a laundry room, an outdoor terrace. On the 2nd floor of the house are located 3 separate bedrooms and two bathrooms, an office, a library.

On the 3rd floor - attic space - for sports and recreational purposes. The house is constructed in such a way that there is a small apartment and can be used for staff or guests and has its own separate entrance and includes own kitchen and a small drawing room, a bedroom and a bathroom. Gas heating, city water and sewer, Internet. Small garden house located on the territory with bathhouse and with a terrace. Parking spot of 2 cars and at least 2-4 additional parking on the territory. The interior of the house is classical with an artistic accent. A spacious and elegant property with great views of pine park for rental in Jurmala.