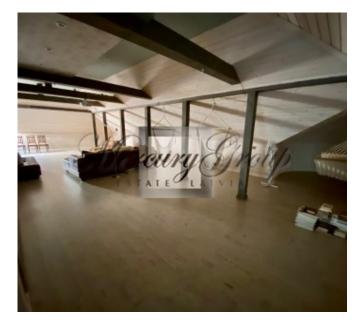

On the 3rd floor - attic space - for sports and recreational purposes. The house is constructed in such a way that there is a small apartment and can be used for staff or guests and has its own separate entrance and includes own kitchen and a small drawing room, a bedroom and a bathroom. Gas heating, city water and sewer, Internet. Small garden house located on the territory with bathhouse and with a terrace. Parking spot of 2 cars and at least 2-4 additional parking on the territory. The interior of the house is classical with an artistic accent. A spacious and elegant property with great views of pine park for rental in Jurmala.