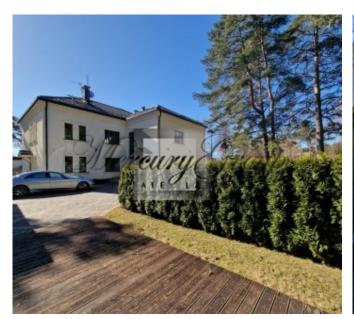

#### **Description**

We offer for long term rent an elegant and spacious three-story private house in Dzintari, on the river side of Jurmala city - for long term rent. The house has comfortable and functional layout, a vast kitchen area. Territory with area of 3197 sq.m. on which is built a three-story residential house with a useful area of 450 sq.m. (total area of 500 sq.m.).

On the 3rd floor - attic space - for sports and recreational purposes. The house is constructed in such a way that there is a small apartment and can be used for staff or guests and has its own separate entrance and includes own kitchen and a small drawing room, a bedroom and a bathroom. Gas heating, city water and sewer, Internet. Small garden house located on the territory with bathhouse and with a terrace. Parking spot of 2 cars and at least 2-4 additional parking on the territory. The interior of the house is classical with an artistic accent. A spacious and elegant property with great views of pine park for rental in Jurmala.