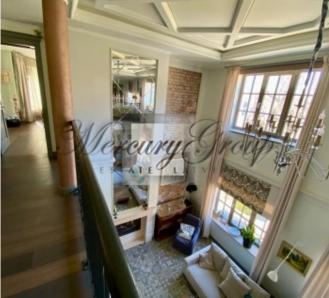

On the 1st floor of the house is placed a spacious entrance hall, with a wardrobe, a guest WC, spacious living room with a fireplace with an excellent view towards garden, a kitchen, a laundry room, an outdoor terrace. On the 2nd floor of the house are located 3 separate bedrooms and two bathrooms, an office, a library.