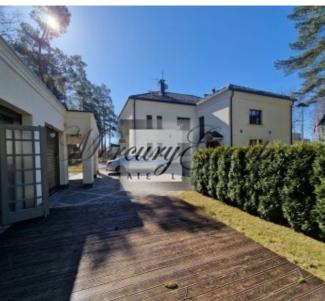

#### **Description**

We offer for long term rent an elegant and spacious three-story private house in Dzintari, on the river side of Jurmala city - for long term rent. The house has comfortable and functional layout, a vast kitchen area. Territory with area of 3197 sq.m. on which is built a three-story residential house with a useful area of 450 sq.m. (total area of 500 sq.m.).

On the 1st floor of the house is placed a spacious entrance hall, with a wardrobe, a guest WC, spacious living room with a fireplace with an excellent view towards garden, a kitchen, a laundry room, an outdoor terrace. On the 2nd floor of the house are located 3 separate bedrooms and two bathrooms, an office, a library.

On the 3rd floor - attic space - for sports and recreational purposes. The house is constructed in such a way that there is a small apartment and can be used for staff or guests and has its own separate entrance and includes own kitchen and a small drawing room, a bedroom and a bathroom. Gas heating, city water and sewer, Internet. Small garden house located on the territory with bathhouse and with a terrace. Parking spot of 2 cars and at least 2-4 additional parking on the territory. The interior of the house is classical with an artistic accent. A spacious and elegant property with great views of pine park for rental in Jurmala.