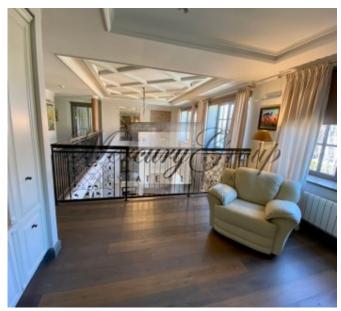

On the 1st floor of the house is placed a spacious entrance hall, with a wardrobe, a guest WC, spacious living room with a fireplace with an excellent view towards garden, a kitchen, a laundry room, an outdoor terrace. On the 2nd floor of the house are located 3 separate bedrooms and two bathrooms, an office, a library.