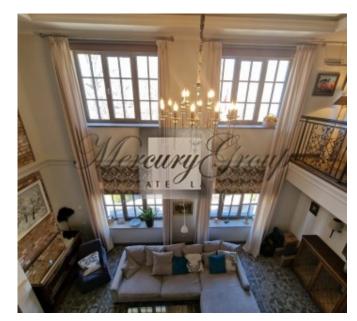

#### **Description**

We offer for long term rent an elegant and spacious three-story private house in Dzintari, on the river side of Jurmala city - for long term rent. The house has comfortable and functional layout, a vast kitchen area. Territory with area of 3197 sq.m. on which is built a three-story residential house with a useful area of 450 sq.m. (total area of 500 sq.m.).

On the 1st floor of the house is placed a spacious entrance hall, with a wardrobe, a guest WC, spacious living room with a fireplace with an excellent view towards garden, a kitchen, a laundry room, an outdoor terrace. On the 2nd floor of the house are located 3 separate bedrooms and two bathrooms, an office, a library.