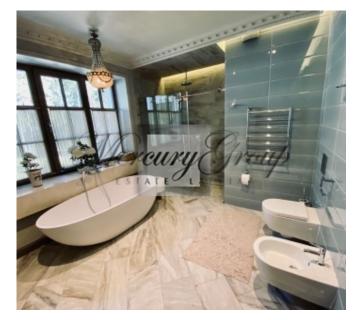

On the 1st floor of the house is placed a spacious entrance hall, with a wardrobe, a guest WC, spacious living room with a fireplace with an excellent view towards garden, a kitchen, a laundry room, an outdoor terrace. On the 2nd floor of the house are located 3 separate bedrooms and two bathrooms, an office, a library.