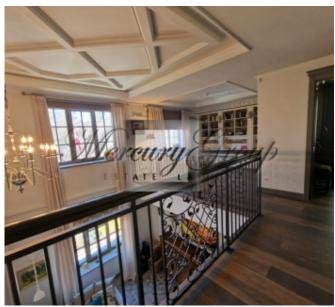

On the 1st floor of the house is placed a spacious entrance hall, with a wardrobe, a guest WC, spacious living room with a fireplace with an excellent view towards garden, a kitchen, a laundry room, an outdoor terrace. On the 2nd floor of the house are located 3 separate bedrooms and two bathrooms, an office, a library.