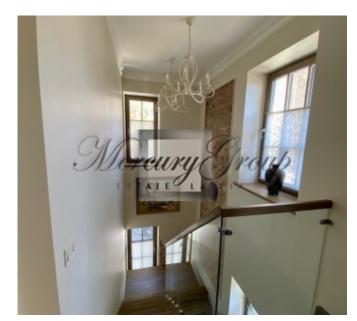

On the 1st floor of the house is placed a spacious entrance hall, with a wardrobe, a guest WC, spacious living room with a fireplace with an excellent view towards garden, a kitchen, a laundry room, an outdoor terrace. On the 2nd floor of the house are located 3 separate bedrooms and two bathrooms, an office, a library.