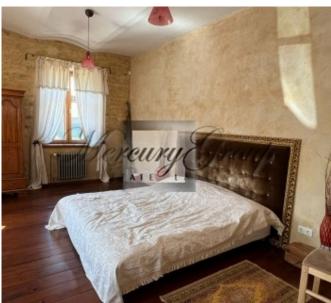

Can also be used as office space. The apartment consists of a spacious living room with a kitchen (modern equipment), a large bedroom, a bathroom with a toilet and a corridor. The apartment has authentic wooden floors, doors and windows.

The apartment is ready for occupancy.