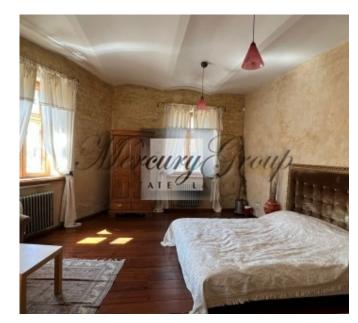

Can also be used as office space. The apartment consists of a spacious living room with a kitchen (modern equipment), a large bedroom, a bathroom with a toilet and a corridor. The apartment has authentic wooden floors, doors and windows.