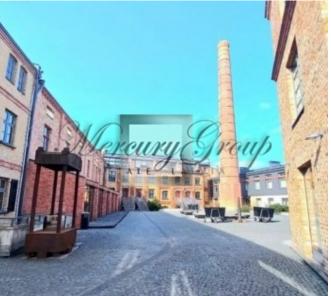

#### **Description**

We rent a cozy one-bedroom apartment, which is located on the 1st floor of the Ģipša Fabrika residential building on the island of Kipsala. The residential building, formerly the premises of an old gypsum factory, was completely renovated in 2007 and is characterized by a distinctive architecture that combines comfort and twenty-first century style. This unusual housing project is located in the green part of Kipsala Island on the banks of the Daugava River.

The courtyard garden complex includes 58 high-end apartments and 4 waterfront villas and offers magnificent views of the Old Town, the port and the Riga Castle (President's Palace). Directly under the windows of the apartments is a private marina for motor boats and yachts.