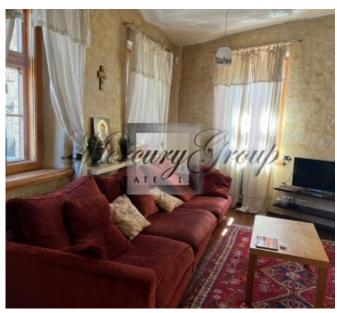

Can also be used as office space. The apartment consists of a spacious living room with a kitchen (modern equipment), a large bedroom, a bathroom with a toilet and a corridor. The apartment has authentic wooden floors, doors and windows.