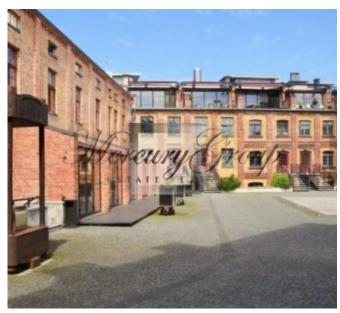

#### **Description**

We rent a cozy one-bedroom apartment, which is located on the 1st floor of the Ģipša Fabrika residential building on the island of Kipsala. The residential building, formerly the premises of an old gypsum factory, was completely renovated in 2007 and is characterized by a distinctive architecture that combines comfort and twenty-first century style. This unusual housing project is located in the green part of Kipsala Island on the banks of the Daugava River.

The courtyard garden complex includes 58 high-end apartments and 4 waterfront villas and offers magnificent views of the Old Town, the port and the Riga Castle (President's Palace). Directly under the windows of the apartments is a private marina for motor boats and yachts.