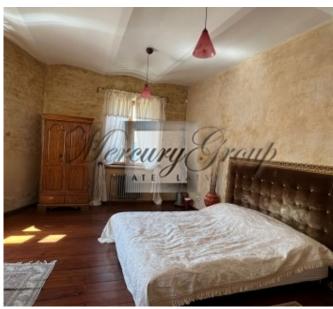

Can also be used as office space. The apartment consists of a spacious living room with a kitchen (modern equipment), a large bedroom, a bathroom with a toilet and a corridor. The apartment has authentic wooden floors, doors and windows.

The apartment is ready for occupancy.