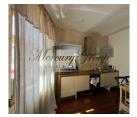

Can also be used as office space. The apartment consists of a spacious living room with a kitchen (modern equipment), a large bedroom, a bathroom with a toilet and a corridor. The apartment has authentic wooden floors, doors and windows.