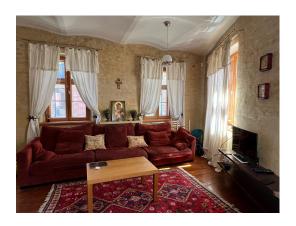

#### **Description**

We rent a cozy one-bedroom apartment, which is located on the 1st floor of the Ģipša Fabrika residential building on the island of Kipsala. The residential building, formerly the premises of an old gypsum factory, was completely renovated in 2007 and is characterized by a distinctive architecture that combines comfort and twenty-first century style. This unusual housing project is located in the green part of Kipsala Island on the banks of the Daugava River.

Can also be used as office space. The apartment consists of a spacious living room with a kitchen (modern equipment), a large bedroom, a bathroom with a toilet and a corridor. The apartment has authentic wooden floors, doors and windows.