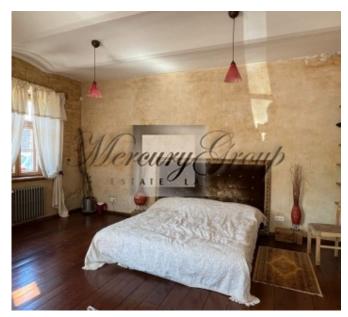

Can also be used as office space. The apartment consists of a spacious living room with a kitchen (modern equipment), a large bedroom, a bathroom with a toilet and a corridor. The apartment has authentic wooden floors, doors and windows.