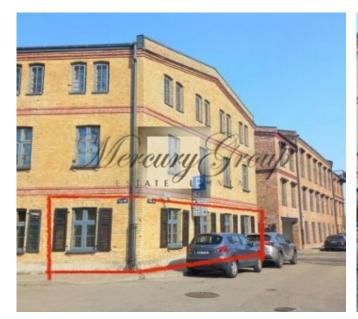

#### **Description**

We rent a cozy one-bedroom apartment, which is located on the 1st floor of the Ģipša Fabrika residential building on the island of Kipsala. The residential building, formerly the premises of an old gypsum factory, was completely renovated in 2007 and is characterized by a distinctive architecture that combines comfort and twenty-first century style. This unusual housing project is located in the green part of Kipsala Island on the banks of the Daugava River.

The courtyard garden complex includes 58 high-end apartments and 4 waterfront villas and offers magnificent views of the Old Town, the port and the Riga Castle (President's Palace). Directly under the windows of the apartments is a private marina for motor boats and yachts.