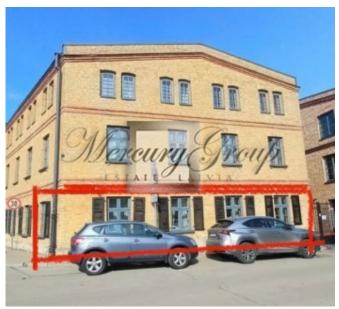

#### **Description**

We rent a cozy one-bedroom apartment, which is located on the 1st floor of the Ģipša Fabrika residential building on the island of Kipsala. The residential building, formerly the premises of an old gypsum factory, was completely renovated in 2007 and is characterized by a distinctive architecture that combines comfort and twenty-first century style. This unusual housing project is located in the green part of Kipsala Island on the banks of the Daugava River.

The courtyard garden complex includes 58 high-end apartments and 4 waterfront villas and offers magnificent views of the Old Town, the port and the Riga Castle (President's Palace). Directly under the windows of the apartments is a private marina for motor boats and yachts.