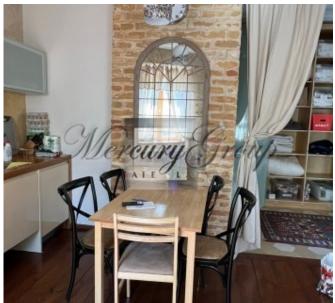

Can also be used as office space. The apartment consists of a spacious living room with a kitchen (modern equipment), a large bedroom, a bathroom with a toilet and a corridor. The apartment has authentic wooden floors, doors and windows.