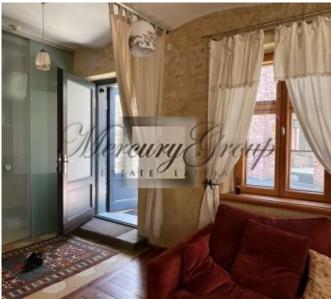

#### **Description**

We rent a cozy one-bedroom apartment, which is located on the 1st floor of the Ģipša Fabrika residential building on the island of Kipsala. The residential building, formerly the premises of an old gypsum factory, was completely renovated in 2007 and is characterized by a distinctive architecture that combines comfort and twenty-first century style. This unusual housing project is located in the green part of Kipsala Island on the banks of the Daugava River.

Can also be used as office space. The apartment consists of a spacious living room with a kitchen (modern equipment), a large bedroom, a bathroom with a toilet and a corridor. The apartment has authentic wooden floors, doors and windows.