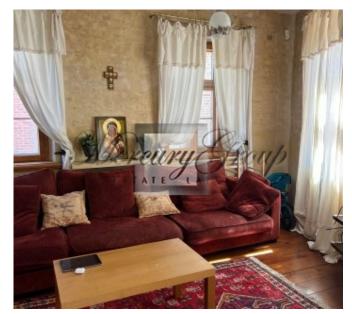

Can also be used as office space. The apartment consists of a spacious living room with a kitchen (modern equipment), a large bedroom, a bathroom with a toilet and a corridor. The apartment has authentic wooden floors, doors and windows.