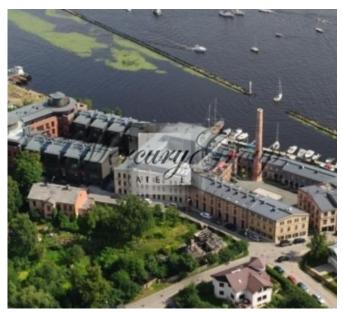

#### **Description**

We rent a cozy one-bedroom apartment, which is located on the 1st floor of the Ģipša Fabrika residential building on the island of Kipsala. The residential building, formerly the premises of an old gypsum factory, was completely renovated in 2007 and is characterized by a distinctive architecture that combines comfort and twenty-first century style. This unusual housing project is located in the green part of Kipsala Island on the banks of the Daugava River.

The courtyard garden complex includes 58 high-end apartments and 4 waterfront villas and offers magnificent views of the Old Town, the port and the Riga Castle (President's Palace). Directly under the windows of the apartments is a private marina for motor boats and yachts.