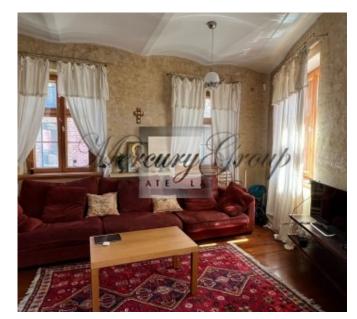

#### **Description**

We rent a cozy one-bedroom apartment, which is located on the 1st floor of the Ģipša Fabrika residential building on the island of Kipsala. The residential building, formerly the premises of an old gypsum factory, was completely renovated in 2007 and is characterized by a distinctive architecture that combines comfort and twenty-first century style. This unusual housing project is located in the green part of Kipsala Island on the banks of the Daugava River.

Can also be used as office space. The apartment consists of a spacious living room with a kitchen (modern equipment), a large bedroom, a bathroom with a toilet and a corridor. The apartment has authentic wooden floors, doors and windows.