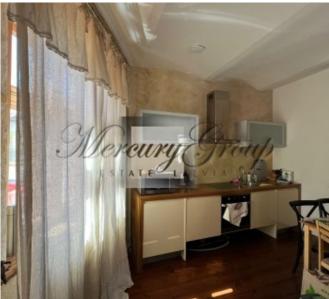

Can also be used as office space. The apartment consists of a spacious living room with a kitchen (modern equipment), a large bedroom, a bathroom with a toilet and a corridor. The apartment has authentic wooden floors, doors and windows.