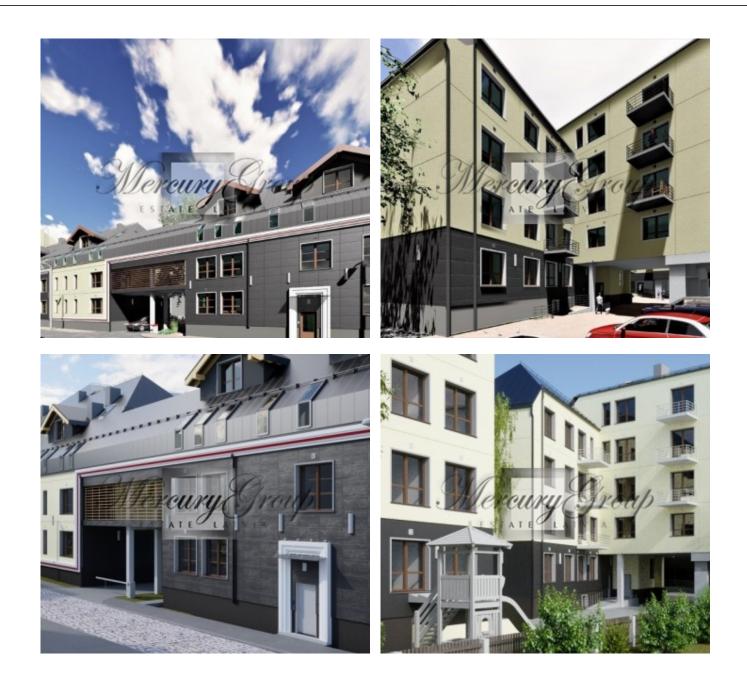

## Description

City Home apartment project is located on the corner of Miera and leroču streets. Miera street was entered in the List of World Cultural and Natural Heritage.

Miera street - a unique place in Riga, with its own cultural and artistic environment. There are lots of cozy cafés, vintage shops and art galleries, which are always happy to each guest. Here disappears vibrant city and you receive a sense of calm - this is evidenced by the street name (Miera - peaceful).

The City Home building is energy efficient, with modern architecture that blends into the city's historical landscape.

The landscaped courtyard features plenty of greenery and decorative plants. Plus, it has a large, beautiful ash, a children's playground and 29 parking spaces.

We offer both fully finished apartments, as well as the opportunity for you to choose one of the apartment designs and color range variants we offer during the construction stage of the project. Some apartments have balconies. In the attic apartments you can enjoy the natural sunlight.