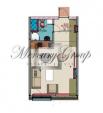

## ID: 20785 WWW.ESTATELATVIA.COM **TEL./VIBER/WHATSAPP:** +37125947107

| ID code:         | 20785                 |
|------------------|-----------------------|
| Location:        | Riga / Centre / Miera |
| Type:            | Apartment             |
| House type:      | New project           |
| Rooms:           | 1                     |
| Floor:           | 1/5 Elevator          |
| Size:            | 35.00 m <sup>2</sup>  |
| Internet:        | Yes                   |
| TV:              | Yes                   |
| Parking:         | Yes                   |
| Intercom:        | Yes                   |
| Terrace/Balcony: | Yes                   |
| Price:           | To buy: 81 000 EUR    |
| i nee.           | 10 buy: 01 000 LOR    |

We offer both fully finished apartments, as well as the opportunity for you to choose one of the apartment designs and color range variants we offer during the construction stage of the project. Some apartments have balconies. In the attic apartments you can enjoy the natural sunlight.