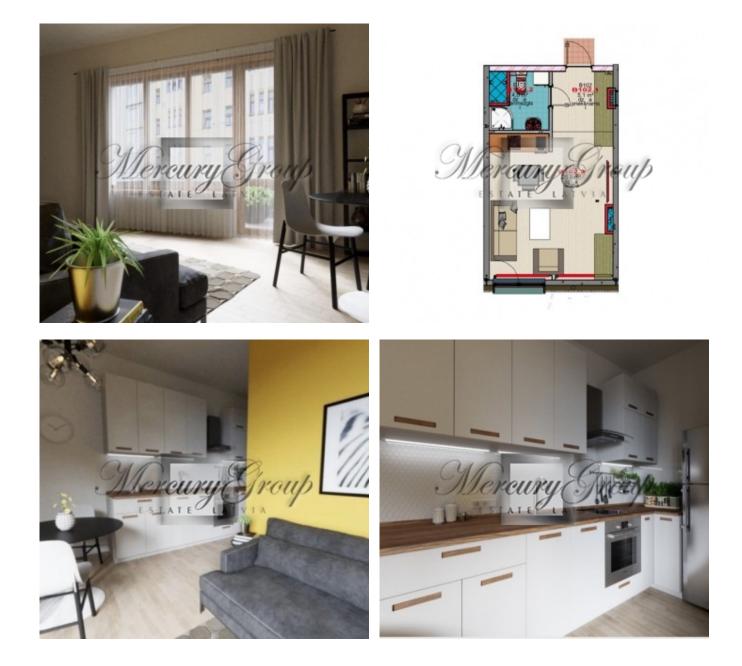

## ID: 20785 WWW.ESTATELATVIA.COM **TEL./VIBER/WHATSAPP:** +37125947107

| ID code:         | 20785                 |
|------------------|-----------------------|
| Location:        | Riga / Centre / Miera |
| Type:            | Apartment             |
| House type:      | New project           |
| Rooms:           | 1                     |
| Floor:           | 1/5 Elevator          |
| Size:            | 35.00 m <sup>2</sup>  |
| Internet:        | Yes                   |
| TV:              | Yes                   |
| Parking:         | Yes                   |
| Intercom:        | Yes                   |
| Terrace/Balcony: | Yes                   |
| Price:           | To buy: 81 000 EUR    |
| i nee.           | 10 buy: 01 000 LOR    |

We offer both fully finished apartments, as well as the opportunity for you to choose one of the apartment designs and color range variants we offer during the construction stage of the project. Some apartments have balconies. In the attic apartments you can enjoy the natural sunlight.