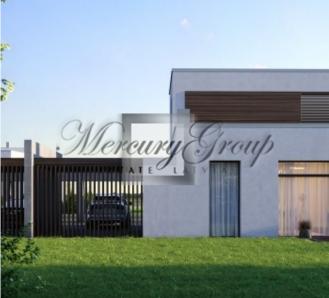

ID code: **20817** 

Location: Riga district / Pinki / Jurmala

Golf Resort / Juras
Type: Private houses
House type: Detached house

Rooms: **4** Floor: **2/2** 

Size: **142.00 m²**Land area: **605.00 m²**Year built: **03/2022** 

#### **Description**

Villas are made using high quality materials and will be offered for purchase. Each property will be connected to gas heating, city water and sewerage. The villas are perfectly complemented by a ground floor terrace where you can enjoy the peace of suburban life.

This house has ideal planning for a holiday home: spacious living room with terrace, 2 bedrooms, spacious bathroom and laundry/ storage room on the first floor. As well as comfortable master bedroom on the second floor with the bathroom, walk in wardrobe and a balcony.