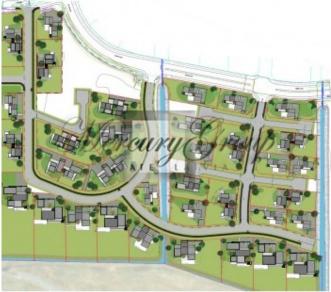

There is a developed and safe infrastructure around the golf town villas. The neighborhood is landscaped with streets and lighting, street video surveillance is installed, as well as a security barrier that allows a controlled flow of people to enter the neighborhood.

Modern and functional houses are designed for those who enjoy a slow and comfortable life and also those who enjoy an active social life. Houses are only a 10-minute drive from the resort town of Jurmala, which is loved by locals and tourists as well. Also the center of Riga is a 20-minute drive away from Jurmala Golf Resort.