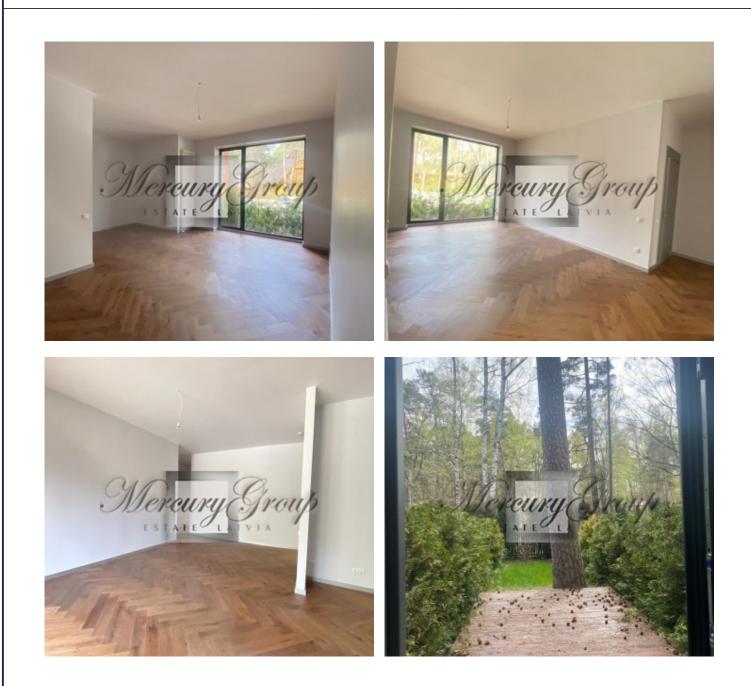

## Special price 204960 euros

For sale a beautiful apartment in the heart of Jurmala in Dzintari in a club-type house, which was commissioned in June 2022.

A comfortable layout includes a spacious living room combined with a kitchen and dining area, a corridor, a guest bathroom with a shower, other bathroom with the bath, two bedrooms and a cozy, large (49,5 m2) private terrace. The living area of the apartment is 73.2 m2. The plan of the apartment in PDf format can be found below.

Apartments are with a full finishing, which include flooring, ready bathrooms, tiles, heated floors, plumbing, an air

• We work for You •

conditioning system.

High ceilings (3.20 m) and panoramic windows expand the space of the apartment, creating a feeling of lightness, air and light.

One parking space in the ground parking is included in the price of the apartment.

Residential 3-storey complex with 27 apartments is surrounded by pine trees and has a fenced protected area with a beautiful landscape. A special atmosphere of the club house is given by stylish entrances, there are quiet lounge music sounds and a pleasant aroma of luxury living in the air.