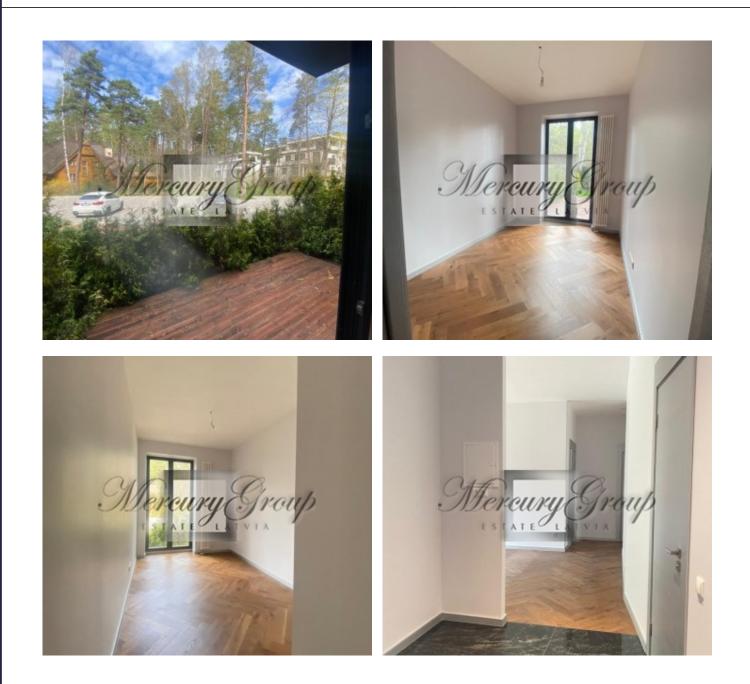

## Special price 204960 euros

For sale a beautiful apartment in the heart of Jurmala in Dzintari in a club-type house, which was commissioned in June 2022.

A comfortable layout includes a spacious living room combined with a kitchen and dining area, a corridor, a guest bathroom with a shower, other bathroom with the bath, two bedrooms and a cozy, large (49,5 m2) private terrace. The living area of the apartment is 73.2 m2. The plan of the apartment in PDf format can be found below.

Apartments are with a full finishing, which include flooring, ready bathrooms, tiles, heated floors, plumbing, an air

• We work for You •

conditioning system.

High ceilings (3.20 m) and panoramic windows expand the space of the apartment, creating a feeling of lightness, air and light.

One parking space in the ground parking is included in the price of the apartment.

Residential 3-storey complex with 27 apartments is surrounded by pine trees and has a fenced protected area with a beautiful landscape. A special atmosphere of the club house is given by stylish entrances, there are quiet lounge music sounds and a pleasant aroma of luxury living in the air.