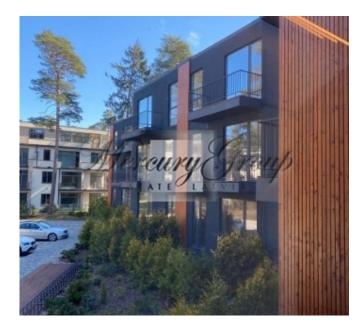

## Special price 204960 euros

For sale a beautiful apartment in the heart of Jurmala in Dzintari in a club-type house, which was commissioned in June 2022.

A comfortable layout includes a spacious living room combined with a kitchen and dining area, a corridor, a guest bathroom with a shower, other bathroom with the bath, two bedrooms and a cozy, large (49,5 m2) private terrace. The living area of the apartment is 73.2 m2. The plan of the apartment in PDf format can be found below.

One parking space in the ground parking is included in the price of the apartment.

Residential 3-storey complex with 27 apartments is surrounded by pine trees and has a fenced protected area with a beautiful landscape. A special atmosphere of the club house is given by stylish entrances, there are quiet lounge music sounds and a pleasant aroma of luxury living in the air.

The excellent location of the project in the quiet center of Jurmala is a definite plus and will allow you to enjoy a measured life in the resort every day.

Within walking distance (3-15 minutes):

- pine park "Jurmala Mezhapark";
- Jomas promenade with cafes, restaurants, spa hotels and shops;
- concert hall "Dzintari";
- the sea with equipped beaches;
- Convenient transport links (buses, trains, taxis).