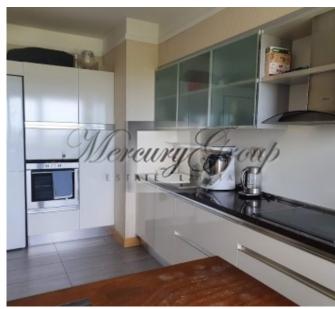

The apartment has a spacious living room with a stunning panoramic view of the city, combined with a kitchen, two separate bedrooms, two bathrooms. The kitchen is equipped with all necessary household appliances, high-quality plumbing in the bathrooms.