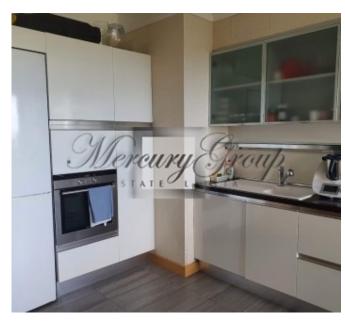

The apartment has a spacious living room with a stunning panoramic view of the city, combined with a kitchen, two separate bedrooms, two bathrooms. The kitchen is equipped with all necessary household appliances, high-quality plumbing in the bathrooms.