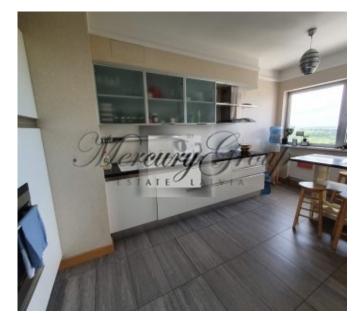

The apartment has a spacious living room with a stunning panoramic view of the city, combined with a kitchen, two separate bedrooms, two bathrooms. The kitchen is equipped with all necessary household appliances, high-quality plumbing in the bathrooms.