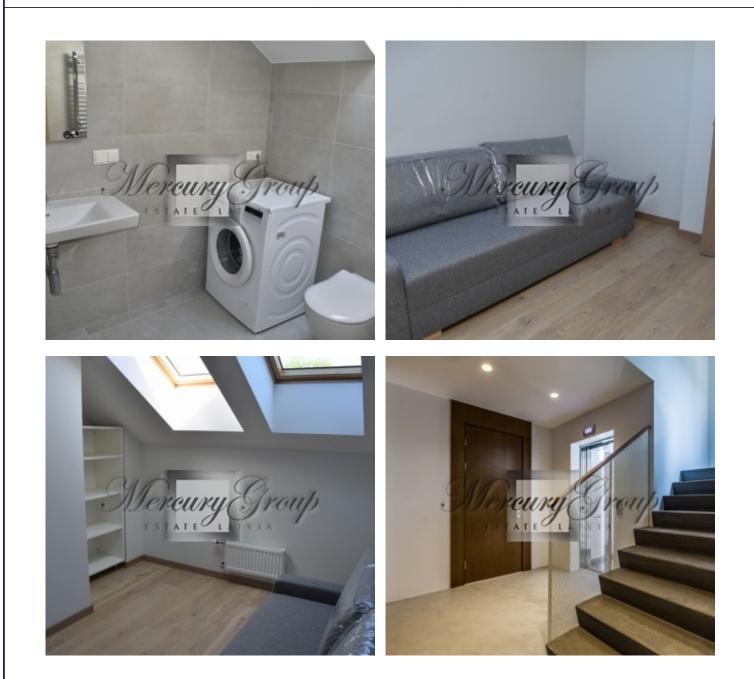

**Layout:** entrance hall, spacious living room with kitchen area and access to the both terraces, 2 bedrooms with built-in wardrobes, bathroom with bathtub. The kitchen is fully equipped with all necessary appliances. The apartment is offered with a quality renovation. Wooden natural floor, heated floor in the bathroom and hallway. High ceilings - 3 meters. Panoramic windows overlooking Kronvalda Park, the quiet street Valkas, one bedroom overlooking the cozy courtyard.