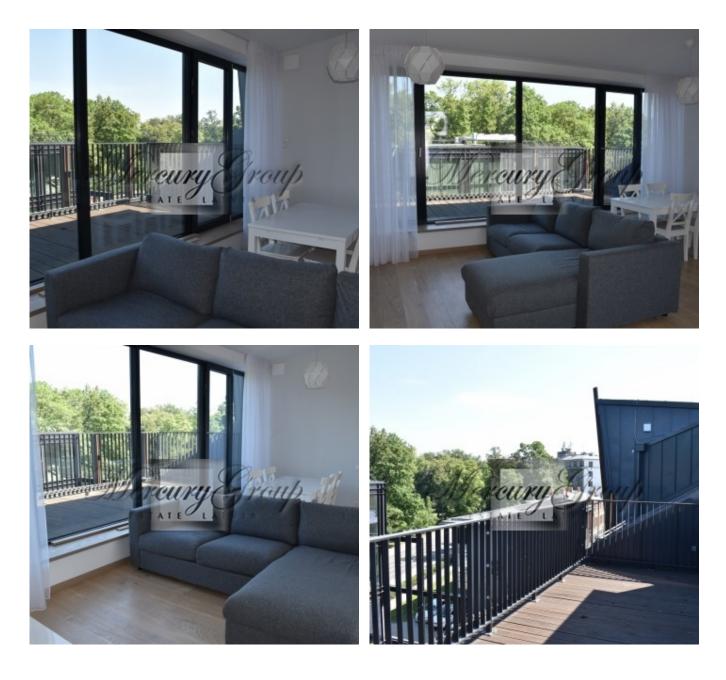

# Description

We offer for sale a wonderful 2-bedroom penthouse with a full finish in an exclusive project - QUADRUS. Quadrus is located in the most exclusive part of the historical center of Riga, which is also called the Embassy area and the Quiet center. The apartment is located on the 5th floor of the building, the total area is 89,8 sq.m (living area 64.5 sq.m, two terraces 25.3 sq.m).

**Layout:** entrance hall, spacious living room with kitchen area and access to the both terraces, 2 bedrooms with built-in wardrobes, bathroom with bathtub. The kitchen is fully equipped with all necessary appliances. The apartment is offered with a quality renovation. Wooden natural floor, heated floor in the bathroom and hallway. High ceilings - 3 meters. Panoramic windows overlooking Kronvalda Park, the quiet street Valkas, one bedroom overlooking the cozy courtyard.

**Windows, balconies and terraces.** Energy efficient SCHUCO three-pane façade system. Natural board deck on the balconies and patios, galvanized and painted metal railings, SPU insulation with PVC membrane.