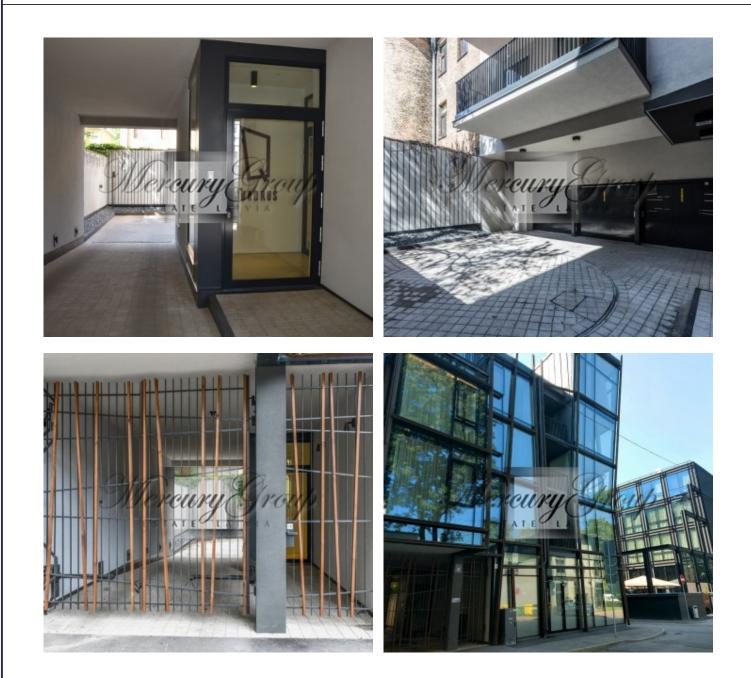

**Parking.** Automatic BOX-PARKING style underground parking lot fitting eight cars. **The price of one parking place: EUR 35 000.** 

**Safety.** Secure design with 24/7 video surveillance. Access to the courtyard and building with a key code or via the door phone.

There are only ten apartments in the building - a guarantee for a pleasantly independent and peaceful living space. All apartments are light, spacious and functional, most have a balcony or an outdoor terrace, with interior space that ranges from 63 to 108m<sup>2</sup>. Famous, award-winning architect Gatis Didrihsons' Quadrus is a symbiosis of unique architectural qualities and a perfect location.