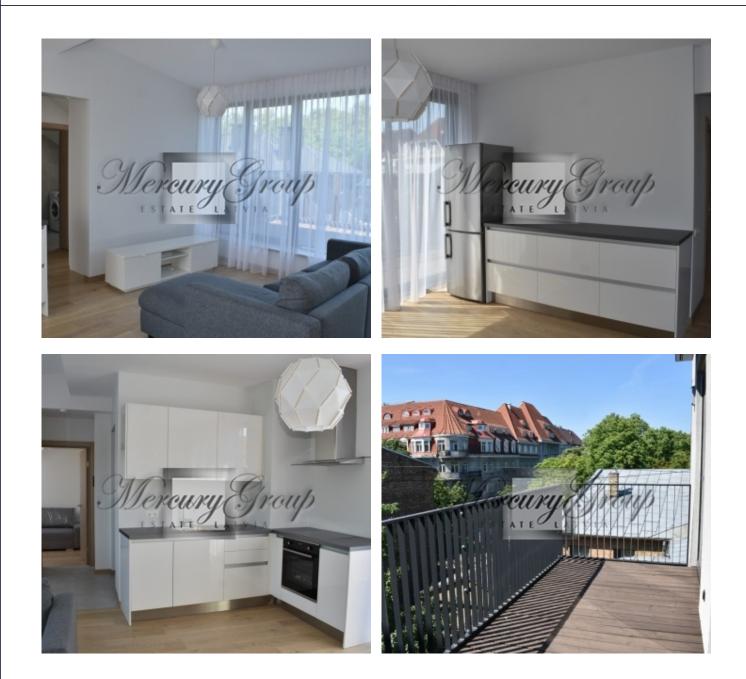

**Layout:** entrance hall, spacious living room with kitchen area and access to the both terraces, 2 bedrooms with built-in wardrobes, bathroom with bathtub. The kitchen is fully equipped with all necessary appliances. The apartment is offered with a quality renovation. Wooden natural floor, heated floor in the bathroom and hallway. High ceilings - 3 meters. Panoramic windows overlooking Kronvalda Park, the quiet street Valkas, one bedroom overlooking the cozy courtyard.

**Windows, balconies and terraces.** Energy efficient SCHUCO three-pane façade system. Natural board deck on the balconies and patios, galvanized and painted metal railings, SPU insulation with PVC membrane.