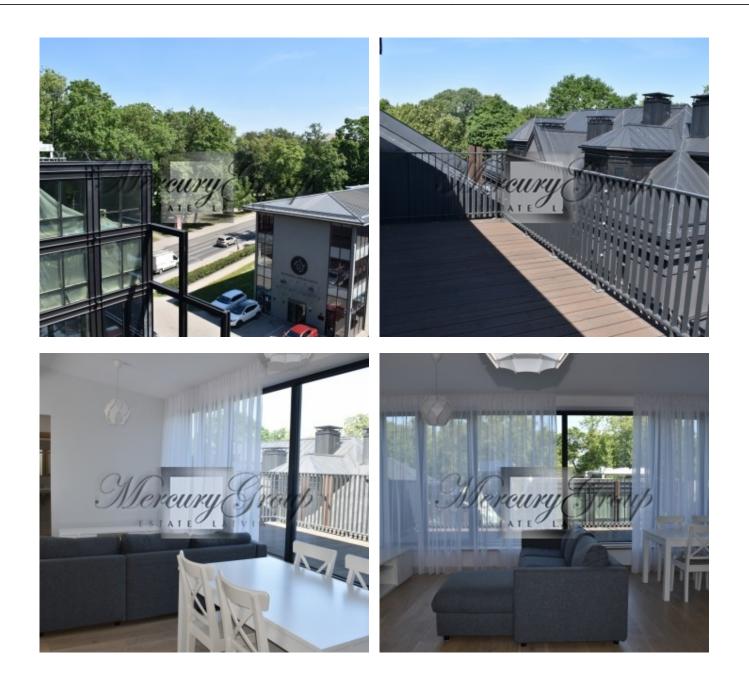

# Description

We offer for sale a wonderful 2-bedroom penthouse with a full finish in an exclusive project - QUADRUS. Quadrus is located in the most exclusive part of the historical center of Riga, which is also called the Embassy area and the Quiet center. The apartment is located on the 5th floor of the building, the total area is 89,8 sq.m (living area 64.5 sq.m, two terraces 25.3 sq.m).

**Layout:** entrance hall, spacious living room with kitchen area and access to the both terraces, 2 bedrooms with built-in wardrobes, bathroom with bathtub. The kitchen is fully equipped with all necessary appliances. The apartment is offered with a quality renovation. Wooden natural floor, heated floor in the bathroom and hallway. High ceilings - 3 meters. Panoramic windows overlooking Kronvalda Park, the quiet street Valkas, one bedroom overlooking the cozy courtyard.

**Windows, balconies and terraces.** Energy efficient SCHUCO three-pane façade system. Natural board deck on the balconies and patios, galvanized and painted metal railings, SPU insulation with PVC membrane.