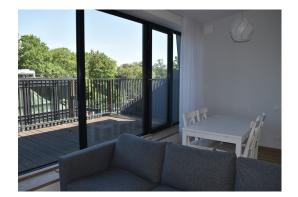

# Description

We offer for sale a wonderful 2-bedroom penthouse with a full finish in an exclusive project - QUADRUS. Quadrus is located in the most exclusive part of the historical center of Riga, which is also called the Embassy area and the Quiet center. The apartment is located on the 5th floor of the building, the total area is 89,8 sq.m (living area 64.5 sq.m, two terraces 25.3 sq.m).

**Layout:** entrance hall, spacious living room with kitchen area and access to the both terraces, 2 bedrooms with built-in wardrobes, bathroom with bathtub. The kitchen is fully equipped with all necessary appliances. The apartment is offered with a quality renovation. Wooden natural floor, heated floor in the bathroom and hallway. High ceilings - 3 meters. Panoramic windows overlooking Kronvalda Park, the quiet street Valkas, one bedroom overlooking the cozy courtyard.

**Windows, balconies and terraces.** Energy efficient SCHUCO three-pane façade system. Natural board deck on the balconies and patios, galvanized and painted metal railings, SPU insulation with PVC membrane.