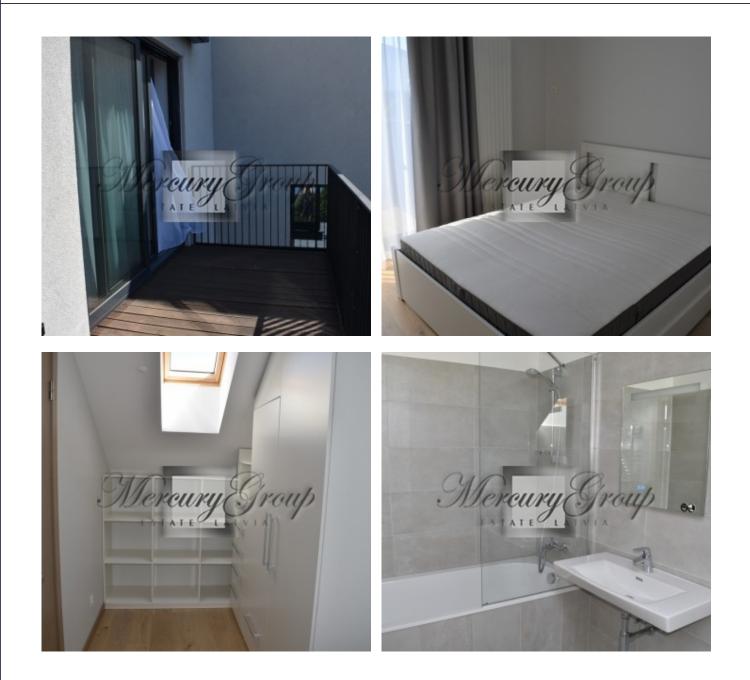

**Layout:** entrance hall, spacious living room with kitchen area and access to the both terraces, 2 bedrooms with built-in wardrobes, bathroom with bathtub. The kitchen is fully equipped with all necessary appliances. The apartment is offered with a quality renovation. Wooden natural floor, heated floor in the bathroom and hallway. High ceilings - 3 meters. Panoramic windows overlooking Kronvalda Park, the quiet street Valkas, one bedroom overlooking the cozy courtyard.