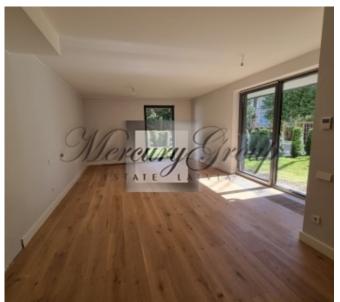

# Description

We offer a luxurious apartment in a new project in Jurmala - PineWood Apartments.

The total area of the apartment is 95.8 m2, excellent layout which includes: 2 bedrooms, living room, kitchen, corridors, 1 bathroom and balcony 6.7 m2

PineWood Apartments is a comfortable project with large windows overlooking the pine forest, spacious terraces allowing you to enjoy quiet Jurmala evenings with family and friends, and in just a few minutes you can be by the sea and enjoy the beautiful scenery.