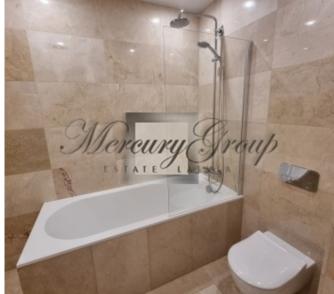

# Description

We offer a luxurious apartment in a new project in Jurmala - PineWood Apartments.

The total area of the apartment is 95.8 m2, excellent layout which includes: 2 bedrooms, living room, kitchen, corridors, 1 bathroom and balcony 6.7 m2

Apartments are offered with finishing (walls, doors and floor, plumbing) Parking is included in the price.

Excellent infrastructure, near the railway station, kindergartens, schools, cycle path, access to the beach Chayka, about 2 minutes. It takes the road to the alluring pastry shop "Madam Brioš" with a cozy interior and children's room.