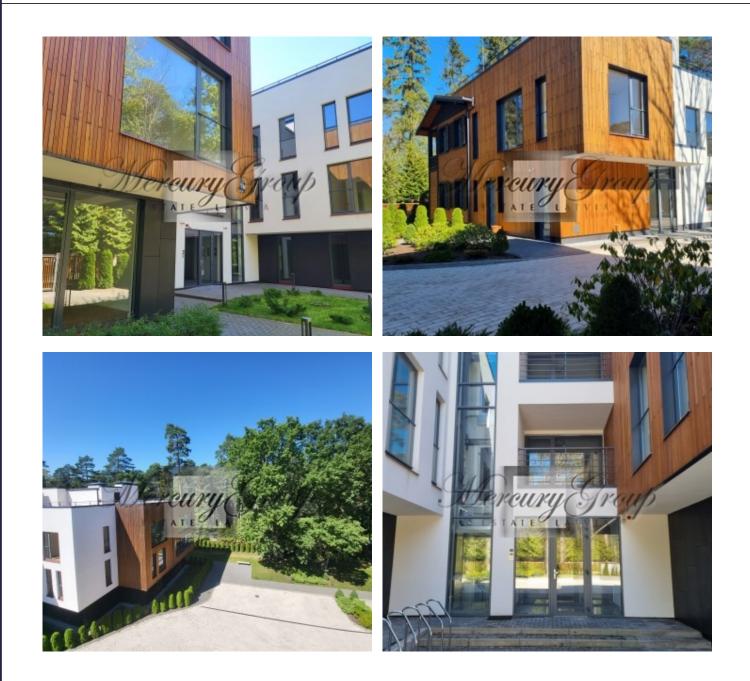

Residential project PineWood Apartments is located within walking distance from the clean sandy beach in a quiet area of Jurmala - Jaundubulta.

It includes only 30 apartments, and was specially designed for those who appreciate the quietness and comfort of Jurmala. For a pleasant pastime with family, friends or just alone with nature.

PineWood Apartments is a comfortable project with large windows overlooking the pine forest, spacious terraces allowing you to enjoy quiet Jurmala evenings with family and friends, and in just a few minutes you can be by the sea and enjoy the beautiful scenery.

Apartments are offered with finishing (walls, doors and floor, plumbing) Parking is included in the price.

Excellent infrastructure, near the railway station, kindergartens, schools, cycle path, access to the beach Chayka, about 2 minutes. It takes the road to the alluring pastry shop "Madam Brioš" with a cozy interior and children's room.