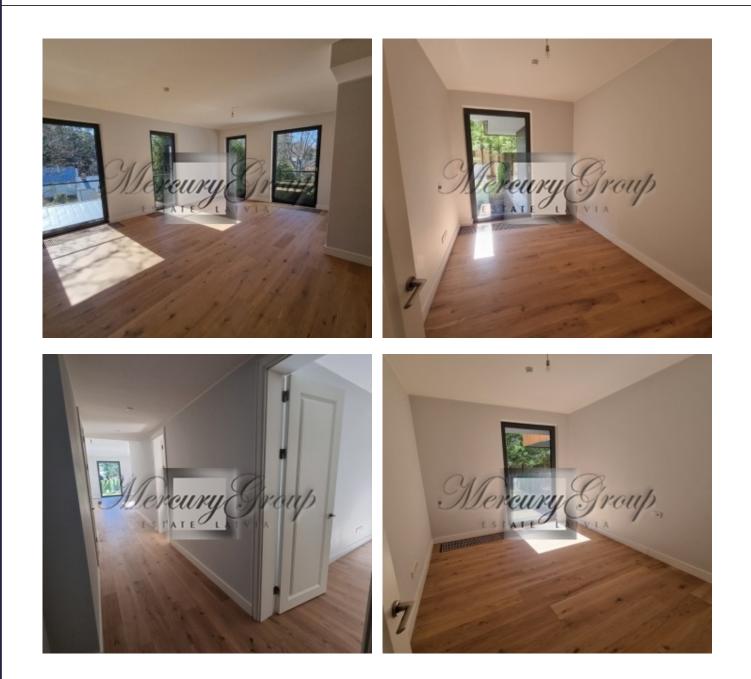

# Description

We offer a luxurious apartment in a new project in Jurmala - PineWood Apartments.

The total area of the apartment is 95.8 m2, excellent layout which includes: 2 bedrooms, living room, kitchen, corridors, 1 bathroom and balcony 6.7 m2

PineWood Apartments is a comfortable project with large windows overlooking the pine forest, spacious terraces allowing you to enjoy quiet Jurmala evenings with family and friends, and in just a few minutes you can be by the sea and enjoy the beautiful scenery.