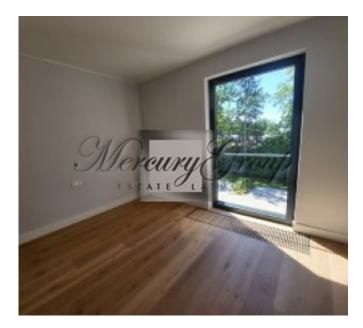

# Description

We offer a luxurious apartment in a new project in Jurmala - PineWood Apartments.

The total area of the apartment is 95.8 m2, excellent layout which includes: 2 bedrooms, living room, kitchen, corridors, 1 bathroom and balcony 6.7 m2

PineWood Apartments is a comfortable project with large windows overlooking the pine forest, spacious terraces allowing you to enjoy quiet Jurmala evenings with family and friends, and in just a few minutes you can be by the sea and enjoy the beautiful scenery.