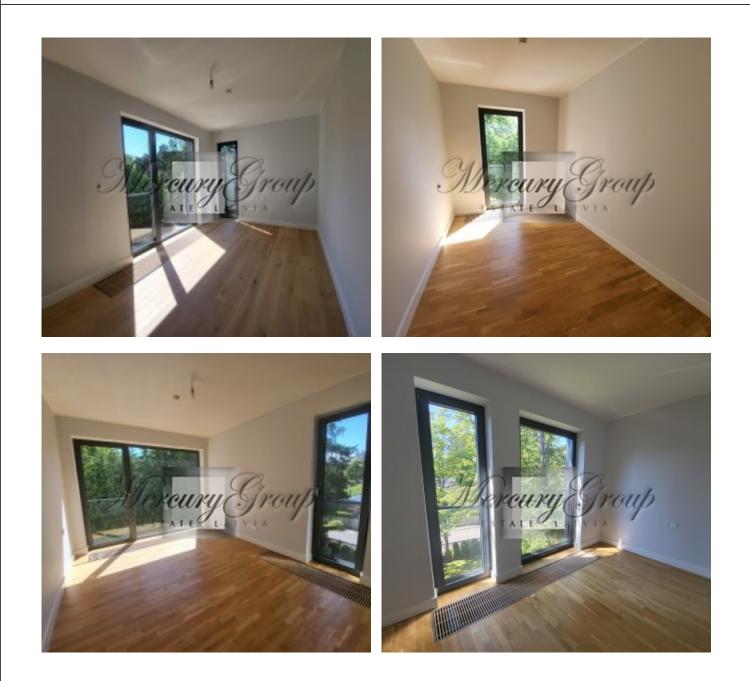

# Description

We offer a luxurious apartment in a new project in Jurmala - PineWood Apartments.

The total area of the apartment is 95.8 m2, excellent layout which includes: 2 bedrooms, living room, kitchen, corridors, 1 bathroom and balcony 6.7 m2

PineWood Apartments is a comfortable project with large windows overlooking the pine forest, spacious terraces allowing you to enjoy quiet Jurmala evenings with family and friends, and in just a few minutes you can be by the sea and enjoy the beautiful scenery.