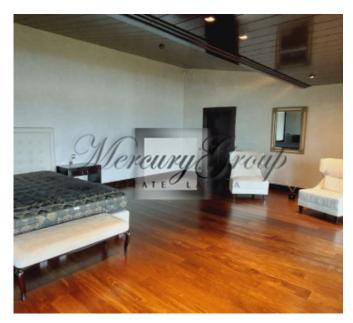

### On the first floor are located :

- Hall-entrance, with a hall there are dressing rooms for outerwear and storage of large things sledges, skis, etc.), quest bathroom.
- Chic and spacious living room with a fireplace, where you can cozy up a large number of guests and enjoy the incredible atmosphere and a beautiful view of the river. The highlight of the living room is the panoramic floor-to-ceiling windows with stunning and mesmerizing views, ceiling height up to 8 meters, there is also access to the terrace. From the living room you can also go up to a small balcony which is located on the second floor.
- Modern, fully equipped kitchen with everything you need for a full and comfortable life, also with panoramic floor-to-ceiling windows and access to the terrace, overlooking the river and the courtyard.
- Dining room and table, which can also accommodate not so much a large family but all the guests of the house. Further, on the first floor there are bedrooms and rooms of free purpose:
- Spacious master bedroom with panoramic river view and access to the terrace, 2 bathrooms which are divided into female and male, 2 dressing rooms which are also divided into male and female
- A remote wing that can be used for guests or staff a large double bed, a place to rest, a bathroom with shower and a separate, spacious dressing room.
- Study with desk and river view (can be used as an additional bedroom)
- Children's playroom with soft carpeting (can be used as an additional bedroom)
- Free-use room, can be used according to needs

The second floor can be used for staff and family guests. Room layout:

- 2 spacious bedrooms with living rooms, each with its own bathroom and dressing rooms, all rooms have a view of the river and pine woods