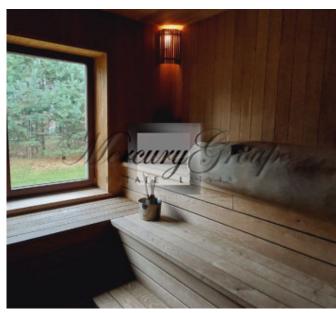

Also on the territory is a separate Spa complex with panoramic glazing and ceiling height up to 8 meters, which includes:

- 25 meters long swimming pool; Turkish and Russian baths, room for fitness equipment, showers and WC, dressing rooms, rest rooms, lounge with fireplace on the second level, terrace overlooking the river, technical rooms on the basement level.