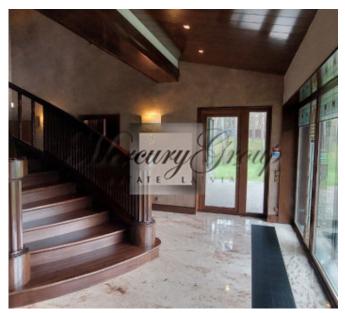

### On the first floor are located :

- Hall-entrance, with a hall there are dressing rooms for outerwear and storage of large things sledges, skis, etc.), quest bathroom.
- Chic and spacious living room with a fireplace, where you can cozy up a large number of guests and enjoy the incredible atmosphere and a beautiful view of the river. The highlight of the living room is the panoramic floor-to-ceiling windows with stunning and mesmerizing views, ceiling height up to 8 meters, there is also access to the terrace. From the living room you can also go up to a small balcony which is located on the second floor.
- Modern, fully equipped kitchen with everything you need for a full and comfortable life, also with panoramic floor-to-ceiling windows and access to the terrace, overlooking the river and the courtyard.
- Dining room and table, which can also accommodate not so much a large family but all the guests of the house. Further, on the first floor there are bedrooms and rooms of free purpose:
- Spacious master bedroom with panoramic river view and access to the terrace, 2 bathrooms which are divided into female and male, 2 dressing rooms which are also divided into male and female
- A remote wing that can be used for guests or staff a large double bed, a place to rest, a bathroom with shower and a separate, spacious dressing room.
- Study with desk and river view (can be used as an additional bedroom)
- Children's playroom with soft carpeting (can be used as an additional bedroom)
- Free-use room, can be used according to needs