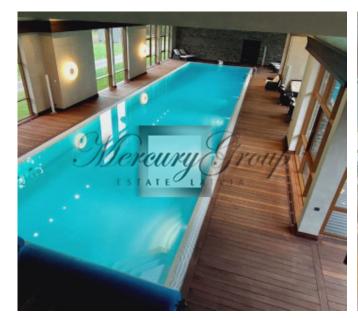

Also on the territory is a separate Spa complex with panoramic glazing and ceiling height up to 8 meters, which includes:

- 25 meters long swimming pool; Turkish and Russian baths, room for fitness equipment, showers and WC, dressing rooms, rest rooms, lounge with fireplace on the second level, terrace overlooking the river, technical rooms on the basement level.

The pool is heated by a pellet boiler.

The whole territory is under video surveillance, there are motion sensors and physical security guards

The total area of the land plot - 11365 sq.m. on which there is a villa with a total area of 1500 sq.m., a separate SPA complex with a pool for relaxing rest with a total area of - 1000 sq.m., additional functional outbuildings, pine forest and birch grove.