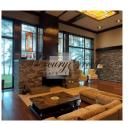

### On the first floor are located :

- Hall-entrance, with a hall there are dressing rooms for outerwear and storage of large things sledges, skis, etc.), quest bathroom.
- Chic and spacious living room with a fireplace, where you can cozy up a large number of guests and enjoy the incredible atmosphere and a beautiful view of the river. The highlight of the living room is the panoramic floor-to-ceiling windows with stunning and mesmerizing views, ceiling height up to 8 meters, there is also access to the terrace. From the living room you can also go up to a small balcony which is located on the second floor.
- Modern, fully equipped kitchen with everything you need for a full and comfortable life, also with panoramic floor-to-ceiling windows and access to the terrace, overlooking the river and the courtyard.
- Dining room and table, which can also accommodate not so much a large family but all the guests of the house. Further, on the first floor there are bedrooms and rooms of free purpose:
- Spacious master bedroom with panoramic river view and access to the terrace, 2 bathrooms which are divided into female and male, 2 dressing rooms which are also divided into male and female
- A remote wing that can be used for guests or staff a large double bed, a place to rest, a bathroom with shower and a separate, spacious dressing room.
- Study with desk and river view (can be used as an additional bedroom)
- Children's playroom with soft carpeting (can be used as an additional bedroom)
- Free-use room, can be used according to needs