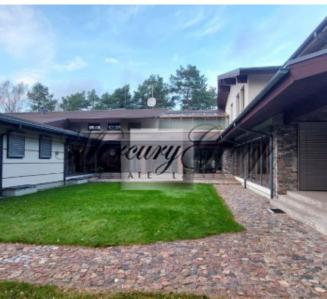

#### **Description**

We offer for rent an excellent villa in a unique, quiet place on the bank of the Lielupe River. A place where time stops and full harmony and tranquility comes. Fresh pine air, panoramic views of the river and birdsong will not leave anyone indifferent. The villa combines unity with the surrounding natural landscape, in the combination and complementarity of natural stone, wood and large-scale glazing.

The pool is heated by a pellet boiler.

The whole territory is under video surveillance, there are motion sensors and physical security guards

The total area of the land plot - 11365 sq.m. on which there is a villa with a total area of 1500 sq.m., a separate SPA complex with a pool for relaxing rest with a total area of - 1000 sq.m., additional functional outbuildings, pine forest and birch grove.