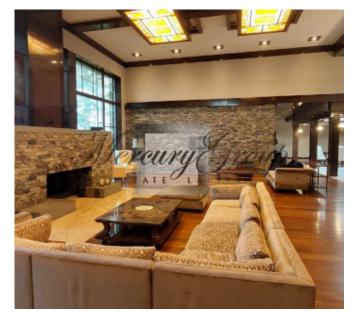

### On the first floor are located :

- Hall-entrance, with a hall there are dressing rooms for outerwear and storage of large things sledges, skis, etc.), quest bathroom.
- Chic and spacious living room with a fireplace, where you can cozy up a large number of guests and enjoy the incredible atmosphere and a beautiful view of the river. The highlight of the living room is the panoramic floor-to-ceiling windows with stunning and mesmerizing views, ceiling height up to 8 meters, there is also access to the terrace. From the living room you can also go up to a small balcony which is located on the second floor.
- Modern, fully equipped kitchen with everything you need for a full and comfortable life, also with panoramic floor-to-ceiling windows and access to the terrace, overlooking the river and the courtyard.
- Dining room and table, which can also accommodate not so much a large family but all the guests of the house. Further, on the first floor there are bedrooms and rooms of free purpose:
- Spacious master bedroom with panoramic river view and access to the terrace, 2 bathrooms which are divided into female and male, 2 dressing rooms which are also divided into male and female
- A remote wing that can be used for guests or staff a large double bed, a place to rest, a bathroom with shower and a separate, spacious dressing room.
- Study with desk and river view (can be used as an additional bedroom)
- Children's playroom with soft carpeting (can be used as an additional bedroom)
- Free-use room, can be used according to needs