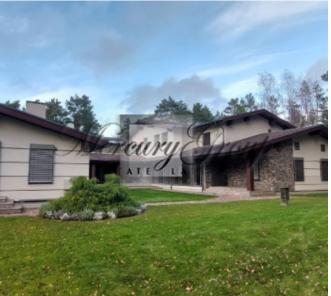

#### **Description**

We offer for rent an excellent villa in a unique, quiet place on the bank of the Lielupe River. A place where time stops and full harmony and tranquility comes. Fresh pine air, panoramic views of the river and birdsong will not leave anyone indifferent. The villa combines unity with the surrounding natural landscape, in the combination and complementarity of natural stone, wood and large-scale glazing.

### On the first floor are located :

- Hall-entrance, with a hall there are dressing rooms for outerwear and storage of large things sledges, skis, etc.), quest bathroom.
- Chic and spacious living room with a fireplace, where you can cozy up a large number of guests and enjoy the incredible atmosphere and a beautiful view of the river. The highlight of the living room is the panoramic floor-to-ceiling windows with stunning and mesmerizing views, ceiling height up to 8 meters, there is also access to the terrace. From the living room you can also go up to a small balcony which is located on the second floor.
- Modern, fully equipped kitchen with everything you need for a full and comfortable life, also with panoramic floor-to-ceiling windows and access to the terrace, overlooking the river and the courtyard.
- Dining room and table, which can also accommodate not so much a large family but all the guests of the house. Further, on the first floor there are bedrooms and rooms of free purpose:
- Spacious master bedroom with panoramic river view and access to the terrace, 2 bathrooms which are divided into female and male, 2 dressing rooms which are also divided into male and female
- A remote wing that can be used for guests or staff a large double bed, a place to rest, a bathroom with shower and a separate, spacious dressing room.
- Study with desk and river view (can be used as an additional bedroom)
- Children's playroom with soft carpeting (can be used as an additional bedroom)
- Free-use room, can be used according to needs