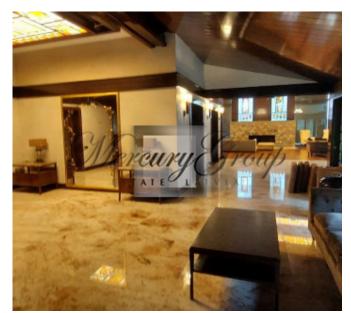

### On the first floor are located :

- Hall-entrance, with a hall there are dressing rooms for outerwear and storage of large things sledges, skis, etc.), quest bathroom.
- Chic and spacious living room with a fireplace, where you can cozy up a large number of guests and enjoy the incredible atmosphere and a beautiful view of the river. The highlight of the living room is the panoramic floor-to-ceiling windows with stunning and mesmerizing views, ceiling height up to 8 meters, there is also access to the terrace. From the living room you can also go up to a small balcony which is located on the second floor.
- Modern, fully equipped kitchen with everything you need for a full and comfortable life, also with panoramic floor-to-ceiling windows and access to the terrace, overlooking the river and the courtyard.
- Dining room and table, which can also accommodate not so much a large family but all the guests of the house. Further, on the first floor there are bedrooms and rooms of free purpose:
- Spacious master bedroom with panoramic river view and access to the terrace, 2 bathrooms which are divided into female and male, 2 dressing rooms which are also divided into male and female
- A remote wing that can be used for guests or staff a large double bed, a place to rest, a bathroom with shower and a separate, spacious dressing room.
- Study with desk and river view (can be used as an additional bedroom)
- Children's playroom with soft carpeting (can be used as an additional bedroom)
- Free-use room, can be used according to needs