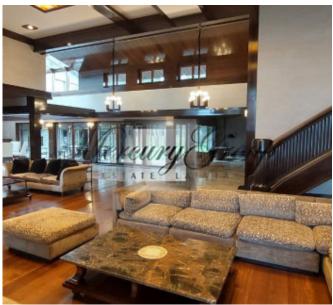

### On the first floor are located :

- Hall-entrance, with a hall there are dressing rooms for outerwear and storage of large things sledges, skis, etc.), quest bathroom.
- Chic and spacious living room with a fireplace, where you can cozy up a large number of guests and enjoy the incredible atmosphere and a beautiful view of the river. The highlight of the living room is the panoramic floor-to-ceiling windows with stunning and mesmerizing views, ceiling height up to 8 meters, there is also access to the terrace. From the living room you can also go up to a small balcony which is located on the second floor.
- Modern, fully equipped kitchen with everything you need for a full and comfortable life, also with panoramic floor-to-ceiling windows and access to the terrace, overlooking the river and the courtyard.
- Dining room and table, which can also accommodate not so much a large family but all the guests of the house. Further, on the first floor there are bedrooms and rooms of free purpose:
- Spacious master bedroom with panoramic river view and access to the terrace, 2 bathrooms which are divided into female and male, 2 dressing rooms which are also divided into male and female
- A remote wing that can be used for guests or staff a large double bed, a place to rest, a bathroom with shower and a separate, spacious dressing room.
- Study with desk and river view (can be used as an additional bedroom)
- Children's playroom with soft carpeting (can be used as an additional bedroom)
- Free-use room, can be used according to needs