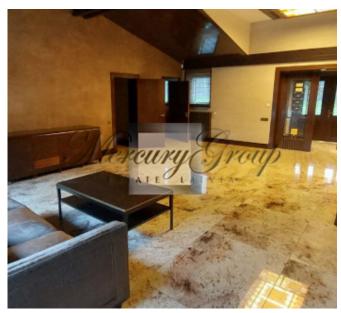

### On the first floor are located :

- Hall-entrance, with a hall there are dressing rooms for outerwear and storage of large things sledges, skis, etc.), quest bathroom.
- Chic and spacious living room with a fireplace, where you can cozy up a large number of guests and enjoy the incredible atmosphere and a beautiful view of the river. The highlight of the living room is the panoramic floor-to-ceiling windows with stunning and mesmerizing views, ceiling height up to 8 meters, there is also access to the terrace. From the living room you can also go up to a small balcony which is located on the second floor.
- Modern, fully equipped kitchen with everything you need for a full and comfortable life, also with panoramic floor-to-ceiling windows and access to the terrace, overlooking the river and the courtyard.
- Dining room and table, which can also accommodate not so much a large family but all the guests of the house. Further, on the first floor there are bedrooms and rooms of free purpose:
- Spacious master bedroom with panoramic river view and access to the terrace, 2 bathrooms which are divided into female and male, 2 dressing rooms which are also divided into male and female
- A remote wing that can be used for guests or staff a large double bed, a place to rest, a bathroom with shower and a separate, spacious dressing room.
- Study with desk and river view (can be used as an additional bedroom)
- Children's playroom with soft carpeting (can be used as an additional bedroom)
- Free-use room, can be used according to needs