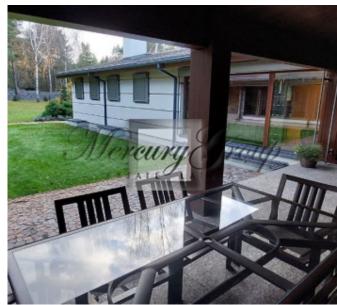

#### **Description**

We offer for rent an excellent villa in a unique, quiet place on the bank of the Lielupe River. A place where time stops and full harmony and tranquility comes. Fresh pine air, panoramic views of the river and birdsong will not leave anyone indifferent. The villa combines unity with the surrounding natural landscape, in the combination and complementarity of natural stone, wood and large-scale glazing.

### On the first floor are located :

- Hall-entrance, with a hall there are dressing rooms for outerwear and storage of large things sledges, skis, etc.), quest bathroom.
- Chic and spacious living room with a fireplace, where you can cozy up a large number of guests and enjoy the incredible atmosphere and a beautiful view of the river. The highlight of the living room is the panoramic floor-to-ceiling windows with stunning and mesmerizing views, ceiling height up to 8 meters, there is also access to the terrace. From the living room you can also go up to a small balcony which is located on the second floor.
- Modern, fully equipped kitchen with everything you need for a full and comfortable life, also with panoramic floor-to-ceiling windows and access to the terrace, overlooking the river and the courtyard.
- Dining room and table, which can also accommodate not so much a large family but all the guests of the house. Further, on the first floor there are bedrooms and rooms of free purpose:
- Spacious master bedroom with panoramic river view and access to the terrace, 2 bathrooms which are divided into female and male, 2 dressing rooms which are also divided into male and female
- A remote wing that can be used for guests or staff a large double bed, a place to rest, a bathroom with shower and a separate, spacious dressing room.
- Study with desk and river view (can be used as an additional bedroom)
- Children's playroom with soft carpeting (can be used as an additional bedroom)
- Free-use room, can be used according to needs