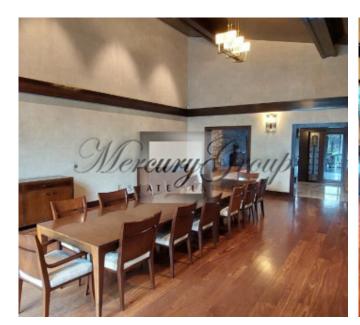

### On the first floor are located :

- Hall-entrance, with a hall there are dressing rooms for outerwear and storage of large things sledges, skis, etc.), quest bathroom.
- Chic and spacious living room with a fireplace, where you can cozy up a large number of guests and enjoy the incredible atmosphere and a beautiful view of the river. The highlight of the living room is the panoramic floor-to-ceiling windows with stunning and mesmerizing views, ceiling height up to 8 meters, there is also access to the terrace. From the living room you can also go up to a small balcony which is located on the second floor.
- Modern, fully equipped kitchen with everything you need for a full and comfortable life, also with panoramic floor-to-ceiling windows and access to the terrace, overlooking the river and the courtyard.
- Dining room and table, which can also accommodate not so much a large family but all the guests of the house. Further, on the first floor there are bedrooms and rooms of free purpose:
- Spacious master bedroom with panoramic river view and access to the terrace, 2 bathrooms which are divided into female and male, 2 dressing rooms which are also divided into male and female
- A remote wing that can be used for guests or staff a large double bed, a place to rest, a bathroom with shower and a separate, spacious dressing room.
- Study with desk and river view (can be used as an additional bedroom)
- Children's playroom with soft carpeting (can be used as an additional bedroom)
- Free-use room, can be used according to needs