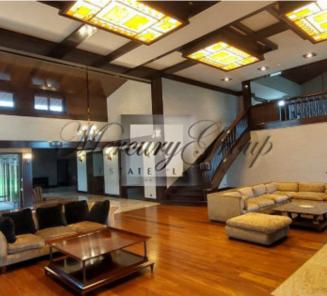

### On the first floor are located :

- Hall-entrance, with a hall there are dressing rooms for outerwear and storage of large things sledges, skis, etc.), quest bathroom.
- Chic and spacious living room with a fireplace, where you can cozy up a large number of guests and enjoy the incredible atmosphere and a beautiful view of the river. The highlight of the living room is the panoramic floor-to-ceiling windows with stunning and mesmerizing views, ceiling height up to 8 meters, there is also access to the terrace. From the living room you can also go up to a small balcony which is located on the second floor.
- Modern, fully equipped kitchen with everything you need for a full and comfortable life, also with panoramic floor-to-ceiling windows and access to the terrace, overlooking the river and the courtyard.
- Dining room and table, which can also accommodate not so much a large family but all the guests of the house. Further, on the first floor there are bedrooms and rooms of free purpose:
- Spacious master bedroom with panoramic river view and access to the terrace, 2 bathrooms which are divided into female and male, 2 dressing rooms which are also divided into male and female
- A remote wing that can be used for guests or staff a large double bed, a place to rest, a bathroom with shower and a separate, spacious dressing room.
- Study with desk and river view (can be used as an additional bedroom)
- Children's playroom with soft carpeting (can be used as an additional bedroom)
- Free-use room, can be used according to needs