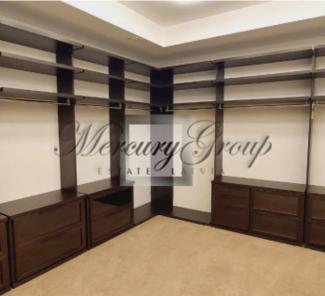

### On the first floor are located :

- Hall-entrance, with a hall there are dressing rooms for outerwear and storage of large things sledges, skis, etc.), quest bathroom.
- Chic and spacious living room with a fireplace, where you can cozy up a large number of guests and enjoy the incredible atmosphere and a beautiful view of the river. The highlight of the living room is the panoramic floor-to-ceiling windows with stunning and mesmerizing views, ceiling height up to 8 meters, there is also access to the terrace. From the living room you can also go up to a small balcony which is located on the second floor.
- Modern, fully equipped kitchen with everything you need for a full and comfortable life, also with panoramic floor-to-ceiling windows and access to the terrace, overlooking the river and the courtyard.
- Dining room and table, which can also accommodate not so much a large family but all the guests of the house. Further, on the first floor there are bedrooms and rooms of free purpose:
- Spacious master bedroom with panoramic river view and access to the terrace, 2 bathrooms which are divided into female and male, 2 dressing rooms which are also divided into male and female
- A remote wing that can be used for guests or staff a large double bed, a place to rest, a bathroom with shower and a separate, spacious dressing room.
- Study with desk and river view (can be used as an additional bedroom)
- Children's playroom with soft carpeting (can be used as an additional bedroom)
- Free-use room, can be used according to needs