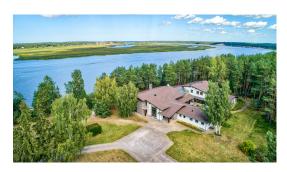

#### **Description**

We offer for rent an excellent villa in a unique, quiet place on the bank of the Lielupe River. A place where time stops and full harmony and tranquility comes. Fresh pine air, panoramic views of the river and birdsong will not leave anyone indifferent. The villa combines unity with the surrounding natural landscape, in the combination and complementarity of natural stone, wood and large-scale glazing.

The pool is heated by a pellet boiler.

The whole territory is under video surveillance, there are motion sensors and physical security guards

The total area of the land plot - 11365 sq.m. on which there is a villa with a total area of 1500 sq.m., a separate SPA complex with a pool for relaxing rest with a total area of - 1000 sq.m., additional functional outbuildings, pine forest and birch grove.