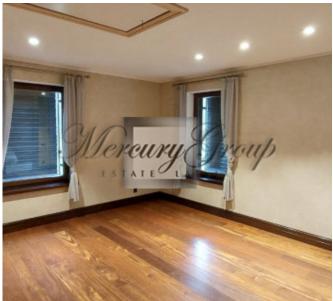

### On the first floor are located :

- Hall-entrance, with a hall there are dressing rooms for outerwear and storage of large things sledges, skis, etc.), quest bathroom.
- Chic and spacious living room with a fireplace, where you can cozy up a large number of guests and enjoy the incredible atmosphere and a beautiful view of the river. The highlight of the living room is the panoramic floor-to-ceiling windows with stunning and mesmerizing views, ceiling height up to 8 meters, there is also access to the terrace. From the living room you can also go up to a small balcony which is located on the second floor.
- Modern, fully equipped kitchen with everything you need for a full and comfortable life, also with panoramic floor-to-ceiling windows and access to the terrace, overlooking the river and the courtyard.
- Dining room and table, which can also accommodate not so much a large family but all the guests of the house. Further, on the first floor there are bedrooms and rooms of free purpose:
- Spacious master bedroom with panoramic river view and access to the terrace, 2 bathrooms which are divided into female and male, 2 dressing rooms which are also divided into male and female
- A remote wing that can be used for guests or staff a large double bed, a place to rest, a bathroom with shower and a separate, spacious dressing room.
- Study with desk and river view (can be used as an additional bedroom)
- Children's playroom with soft carpeting (can be used as an additional bedroom)
- Free-use room, can be used according to needs