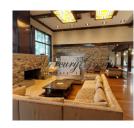

### On the first floor are located :

- Hall-entrance, with a hall there are dressing rooms for outerwear and storage of large things sledges, skis, etc.), quest bathroom.
- Chic and spacious living room with a fireplace, where you can cozy up a large number of guests and enjoy the incredible atmosphere and a beautiful view of the river. The highlight of the living room is the panoramic floor-to-ceiling windows with stunning and mesmerizing views, ceiling height up to 8 meters, there is also access to the terrace. From the living room you can also go up to a small balcony which is located on the second floor.
- Modern, fully equipped kitchen with everything you need for a full and comfortable life, also with panoramic floor-to-ceiling windows and access to the terrace, overlooking the river and the courtyard.
- Dining room and table, which can also accommodate not so much a large family but all the guests of the house. Further, on the first floor there are bedrooms and rooms of free purpose:
- Spacious master bedroom with panoramic river view and access to the terrace, 2 bathrooms which are divided into female and male, 2 dressing rooms which are also divided into male and female
- A remote wing that can be used for guests or staff a large double bed, a place to rest, a bathroom with shower and a separate, spacious dressing room.
- Study with desk and river view (can be used as an additional bedroom)
- Children's playroom with soft carpeting (can be used as an additional bedroom)
- Free-use room, can be used according to needs