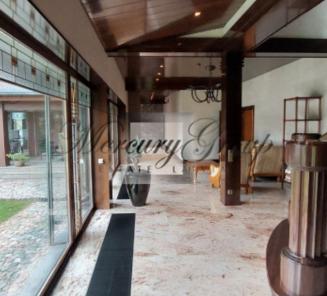

### On the first floor are located :

- Hall-entrance, with a hall there are dressing rooms for outerwear and storage of large things sledges, skis, etc.), quest bathroom.
- Chic and spacious living room with a fireplace, where you can cozy up a large number of guests and enjoy the incredible atmosphere and a beautiful view of the river. The highlight of the living room is the panoramic floor-to-ceiling windows with stunning and mesmerizing views, ceiling height up to 8 meters, there is also access to the terrace. From the living room you can also go up to a small balcony which is located on the second floor.
- Modern, fully equipped kitchen with everything you need for a full and comfortable life, also with panoramic floor-to-ceiling windows and access to the terrace, overlooking the river and the courtyard.
- Dining room and table, which can also accommodate not so much a large family but all the guests of the house. Further, on the first floor there are bedrooms and rooms of free purpose:
- Spacious master bedroom with panoramic river view and access to the terrace, 2 bathrooms which are divided into female and male, 2 dressing rooms which are also divided into male and female
- A remote wing that can be used for guests or staff a large double bed, a place to rest, a bathroom with shower and a separate, spacious dressing room.
- Study with desk and river view (can be used as an additional bedroom)
- Children's playroom with soft carpeting (can be used as an additional bedroom)
- Free-use room, can be used according to needs