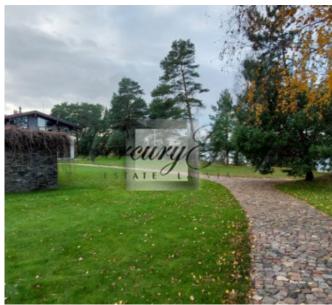

The pool is heated by a pellet boiler.

The whole territory is under video surveillance, there are motion sensors and physical security guards

The total area of the land plot - 11365 sq.m. on which there is a villa with a total area of 1500 sq.m., a separate SPA complex with a pool for relaxing rest with a total area of - 1000 sq.m., additional functional outbuildings, pine forest and birch grove.

The area of the territory allows for additional development in accordance with the needs and taste preferences of the property owner.

To the international school - 5 minutes, to Riga airport and shopping center SPICE - 10 minutes, to central Jurmala 12 minutes.