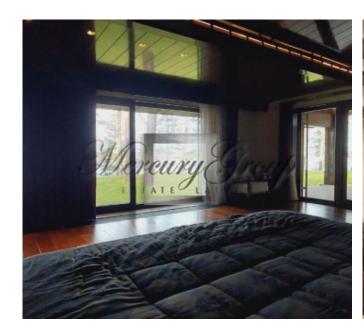

### On the first floor are located :

- Hall-entrance, with a hall there are dressing rooms for outerwear and storage of large things sledges, skis, etc.), quest bathroom.
- Chic and spacious living room with a fireplace, where you can cozy up a large number of guests and enjoy the incredible atmosphere and a beautiful view of the river. The highlight of the living room is the panoramic floor-to-ceiling windows with stunning and mesmerizing views, ceiling height up to 8 meters, there is also access to the terrace. From the living room you can also go up to a small balcony which is located on the second floor.
- Modern, fully equipped kitchen with everything you need for a full and comfortable life, also with panoramic floor-to-ceiling windows and access to the terrace, overlooking the river and the courtyard.
- Dining room and table, which can also accommodate not so much a large family but all the guests of the house. Further, on the first floor there are bedrooms and rooms of free purpose:
- Spacious master bedroom with panoramic river view and access to the terrace, 2 bathrooms which are divided into female and male, 2 dressing rooms which are also divided into male and female
- A remote wing that can be used for guests or staff a large double bed, a place to rest, a bathroom with shower and a separate, spacious dressing room.
- Study with desk and river view (can be used as an additional bedroom)
- Children's playroom with soft carpeting (can be used as an additional bedroom)
- Free-use room, can be used according to needs