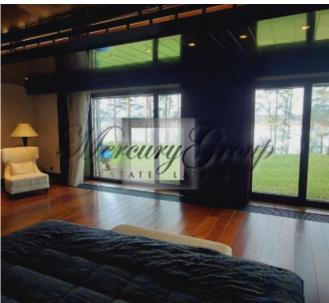

### On the first floor are located :

- Hall-entrance, with a hall there are dressing rooms for outerwear and storage of large things sledges, skis, etc.), quest bathroom.
- Chic and spacious living room with a fireplace, where you can cozy up a large number of guests and enjoy the incredible atmosphere and a beautiful view of the river. The highlight of the living room is the panoramic floor-to-ceiling windows with stunning and mesmerizing views, ceiling height up to 8 meters, there is also access to the terrace. From the living room you can also go up to a small balcony which is located on the second floor.
- Modern, fully equipped kitchen with everything you need for a full and comfortable life, also with panoramic floor-to-ceiling windows and access to the terrace, overlooking the river and the courtyard.
- Dining room and table, which can also accommodate not so much a large family but all the guests of the house. Further, on the first floor there are bedrooms and rooms of free purpose:
- Spacious master bedroom with panoramic river view and access to the terrace, 2 bathrooms which are divided into female and male, 2 dressing rooms which are also divided into male and female
- A remote wing that can be used for guests or staff a large double bed, a place to rest, a bathroom with shower and a separate, spacious dressing room.
- Study with desk and river view (can be used as an additional bedroom)
- Children's playroom with soft carpeting (can be used as an additional bedroom)
- Free-use room, can be used according to needs