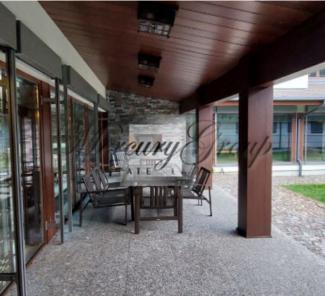

### On the first floor are located :

- Hall-entrance, with a hall there are dressing rooms for outerwear and storage of large things sledges, skis, etc.), quest bathroom.
- Chic and spacious living room with a fireplace, where you can cozy up a large number of guests and enjoy the incredible atmosphere and a beautiful view of the river. The highlight of the living room is the panoramic floor-to-ceiling windows with stunning and mesmerizing views, ceiling height up to 8 meters, there is also access to the terrace. From the living room you can also go up to a small balcony which is located on the second floor.
- Modern, fully equipped kitchen with everything you need for a full and comfortable life, also with panoramic floor-to-ceiling windows and access to the terrace, overlooking the river and the courtyard.
- Dining room and table, which can also accommodate not so much a large family but all the guests of the house. Further, on the first floor there are bedrooms and rooms of free purpose:
- Spacious master bedroom with panoramic river view and access to the terrace, 2 bathrooms which are divided into female and male, 2 dressing rooms which are also divided into male and female
- A remote wing that can be used for guests or staff a large double bed, a place to rest, a bathroom with shower and a separate, spacious dressing room.
- Study with desk and river view (can be used as an additional bedroom)
- Children's playroom with soft carpeting (can be used as an additional bedroom)
- Free-use room, can be used according to needs