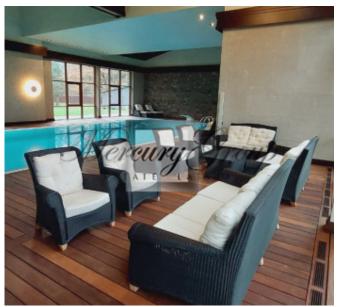

Also on the territory is a separate Spa complex with panoramic glazing and ceiling height up to 8 meters, which includes:

- 25 meters long swimming pool; Turkish and Russian baths, room for fitness equipment, showers and WC, dressing rooms, rest rooms, lounge with fireplace on the second level, terrace overlooking the river, technical rooms on the basement level.