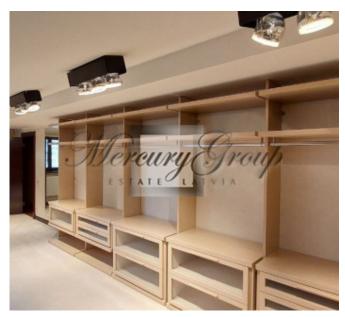

### On the first floor are located :

- Hall-entrance, with a hall there are dressing rooms for outerwear and storage of large things sledges, skis, etc.), quest bathroom.
- Chic and spacious living room with a fireplace, where you can cozy up a large number of guests and enjoy the incredible atmosphere and a beautiful view of the river. The highlight of the living room is the panoramic floor-to-ceiling windows with stunning and mesmerizing views, ceiling height up to 8 meters, there is also access to the terrace. From the living room you can also go up to a small balcony which is located on the second floor.
- Modern, fully equipped kitchen with everything you need for a full and comfortable life, also with panoramic floor-to-ceiling windows and access to the terrace, overlooking the river and the courtyard.
- Dining room and table, which can also accommodate not so much a large family but all the guests of the house. Further, on the first floor there are bedrooms and rooms of free purpose:
- Spacious master bedroom with panoramic river view and access to the terrace, 2 bathrooms which are divided into female and male, 2 dressing rooms which are also divided into male and female
- A remote wing that can be used for guests or staff a large double bed, a place to rest, a bathroom with shower and a separate, spacious dressing room.
- Study with desk and river view (can be used as an additional bedroom)
- Children's playroom with soft carpeting (can be used as an additional bedroom)
- Free-use room, can be used according to needs