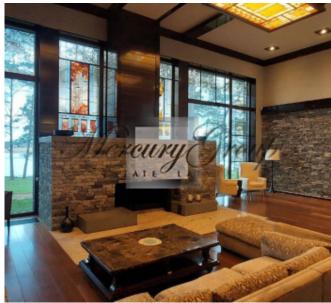

### On the first floor are located :

- Hall-entrance, with a hall there are dressing rooms for outerwear and storage of large things sledges, skis, etc.), quest bathroom.
- Chic and spacious living room with a fireplace, where you can cozy up a large number of guests and enjoy the incredible atmosphere and a beautiful view of the river. The highlight of the living room is the panoramic floor-to-ceiling windows with stunning and mesmerizing views, ceiling height up to 8 meters, there is also access to the terrace. From the living room you can also go up to a small balcony which is located on the second floor.
- Modern, fully equipped kitchen with everything you need for a full and comfortable life, also with panoramic floor-to-ceiling windows and access to the terrace, overlooking the river and the courtyard.
- Dining room and table, which can also accommodate not so much a large family but all the guests of the house. Further, on the first floor there are bedrooms and rooms of free purpose:
- Spacious master bedroom with panoramic river view and access to the terrace, 2 bathrooms which are divided into female and male, 2 dressing rooms which are also divided into male and female
- A remote wing that can be used for guests or staff a large double bed, a place to rest, a bathroom with shower and a separate, spacious dressing room.
- Study with desk and river view (can be used as an additional bedroom)
- Children's playroom with soft carpeting (can be used as an additional bedroom)
- Free-use room, can be used according to needs