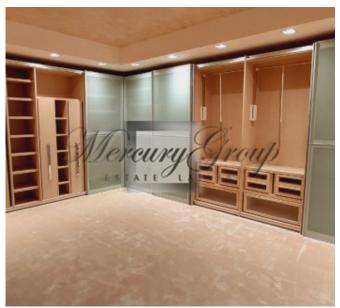

### On the first floor are located :

- Hall-entrance, with a hall there are dressing rooms for outerwear and storage of large things sledges, skis, etc.), quest bathroom.
- Chic and spacious living room with a fireplace, where you can cozy up a large number of guests and enjoy the incredible atmosphere and a beautiful view of the river. The highlight of the living room is the panoramic floor-to-ceiling windows with stunning and mesmerizing views, ceiling height up to 8 meters, there is also access to the terrace. From the living room you can also go up to a small balcony which is located on the second floor.
- Modern, fully equipped kitchen with everything you need for a full and comfortable life, also with panoramic floor-to-ceiling windows and access to the terrace, overlooking the river and the courtyard.
- Dining room and table, which can also accommodate not so much a large family but all the guests of the house. Further, on the first floor there are bedrooms and rooms of free purpose:
- Spacious master bedroom with panoramic river view and access to the terrace, 2 bathrooms which are divided into female and male, 2 dressing rooms which are also divided into male and female
- A remote wing that can be used for guests or staff a large double bed, a place to rest, a bathroom with shower and a separate, spacious dressing room.
- Study with desk and river view (can be used as an additional bedroom)
- Children's playroom with soft carpeting (can be used as an additional bedroom)
- Free-use room, can be used according to needs