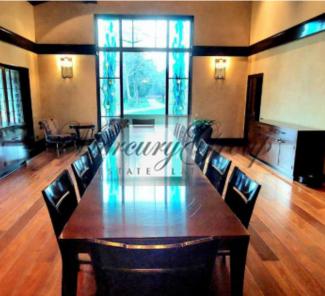

### On the first floor are located :

- Hall-entrance, with a hall there are dressing rooms for outerwear and storage of large things sledges, skis, etc.), quest bathroom.
- Chic and spacious living room with a fireplace, where you can cozy up a large number of guests and enjoy the incredible atmosphere and a beautiful view of the river. The highlight of the living room is the panoramic floor-to-ceiling windows with stunning and mesmerizing views, ceiling height up to 8 meters, there is also access to the terrace. From the living room you can also go up to a small balcony which is located on the second floor.
- Modern, fully equipped kitchen with everything you need for a full and comfortable life, also with panoramic floor-to-ceiling windows and access to the terrace, overlooking the river and the courtyard.
- Dining room and table, which can also accommodate not so much a large family but all the guests of the house. Further, on the first floor there are bedrooms and rooms of free purpose:
- Spacious master bedroom with panoramic river view and access to the terrace, 2 bathrooms which are divided into female and male, 2 dressing rooms which are also divided into male and female
- A remote wing that can be used for guests or staff a large double bed, a place to rest, a bathroom with shower and a separate, spacious dressing room.
- Study with desk and river view (can be used as an additional bedroom)
- Children's playroom with soft carpeting (can be used as an additional bedroom)
- Free-use room, can be used according to needs