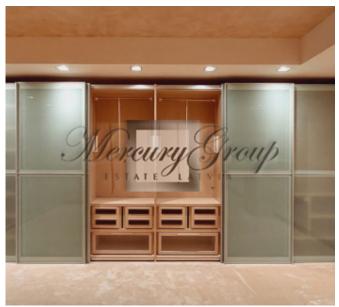

### On the first floor are located :

- Hall-entrance, with a hall there are dressing rooms for outerwear and storage of large things sledges, skis, etc.), quest bathroom.
- Chic and spacious living room with a fireplace, where you can cozy up a large number of guests and enjoy the incredible atmosphere and a beautiful view of the river. The highlight of the living room is the panoramic floor-to-ceiling windows with stunning and mesmerizing views, ceiling height up to 8 meters, there is also access to the terrace. From the living room you can also go up to a small balcony which is located on the second floor.
- Modern, fully equipped kitchen with everything you need for a full and comfortable life, also with panoramic floor-to-ceiling windows and access to the terrace, overlooking the river and the courtyard.
- Dining room and table, which can also accommodate not so much a large family but all the guests of the house. Further, on the first floor there are bedrooms and rooms of free purpose:
- Spacious master bedroom with panoramic river view and access to the terrace, 2 bathrooms which are divided into female and male, 2 dressing rooms which are also divided into male and female
- A remote wing that can be used for guests or staff a large double bed, a place to rest, a bathroom with shower and a separate, spacious dressing room.
- Study with desk and river view (can be used as an additional bedroom)
- Children's playroom with soft carpeting (can be used as an additional bedroom)
- Free-use room, can be used according to needs