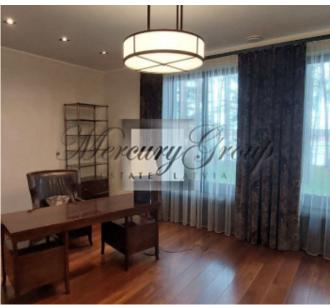

### On the first floor are located :

- Hall-entrance, with a hall there are dressing rooms for outerwear and storage of large things sledges, skis, etc.), quest bathroom.
- Chic and spacious living room with a fireplace, where you can cozy up a large number of guests and enjoy the incredible atmosphere and a beautiful view of the river. The highlight of the living room is the panoramic floor-to-ceiling windows with stunning and mesmerizing views, ceiling height up to 8 meters, there is also access to the terrace. From the living room you can also go up to a small balcony which is located on the second floor.
- Modern, fully equipped kitchen with everything you need for a full and comfortable life, also with panoramic floor-to-ceiling windows and access to the terrace, overlooking the river and the courtyard.
- Dining room and table, which can also accommodate not so much a large family but all the guests of the house. Further, on the first floor there are bedrooms and rooms of free purpose:
- Spacious master bedroom with panoramic river view and access to the terrace, 2 bathrooms which are divided into female and male, 2 dressing rooms which are also divided into male and female
- A remote wing that can be used for guests or staff a large double bed, a place to rest, a bathroom with shower and a separate, spacious dressing room.
- Study with desk and river view (can be used as an additional bedroom)
- Children's playroom with soft carpeting (can be used as an additional bedroom)
- Free-use room, can be used according to needs