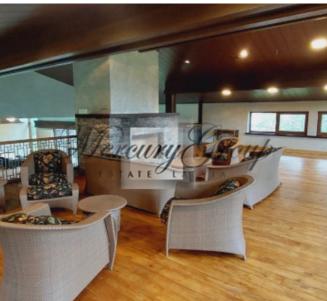

Also on the territory is a separate Spa complex with panoramic glazing and ceiling height up to 8 meters, which includes:

- 25 meters long swimming pool; Turkish and Russian baths, room for fitness equipment, showers and WC, dressing rooms, rest rooms, lounge with fireplace on the second level, terrace overlooking the river, technical rooms on the basement level.