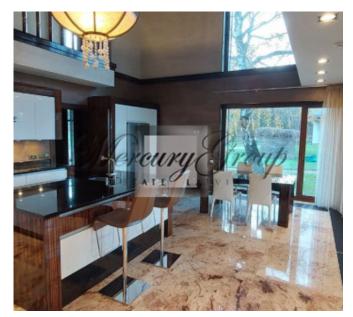

### On the first floor are located :

- Hall-entrance, with a hall there are dressing rooms for outerwear and storage of large things sledges, skis, etc.), quest bathroom.
- Chic and spacious living room with a fireplace, where you can cozy up a large number of guests and enjoy the incredible atmosphere and a beautiful view of the river. The highlight of the living room is the panoramic floor-to-ceiling windows with stunning and mesmerizing views, ceiling height up to 8 meters, there is also access to the terrace. From the living room you can also go up to a small balcony which is located on the second floor.
- Modern, fully equipped kitchen with everything you need for a full and comfortable life, also with panoramic floor-to-ceiling windows and access to the terrace, overlooking the river and the courtyard.
- Dining room and table, which can also accommodate not so much a large family but all the guests of the house. Further, on the first floor there are bedrooms and rooms of free purpose:
- Spacious master bedroom with panoramic river view and access to the terrace, 2 bathrooms which are divided into female and male, 2 dressing rooms which are also divided into male and female
- A remote wing that can be used for guests or staff a large double bed, a place to rest, a bathroom with shower and a separate, spacious dressing room.
- Study with desk and river view (can be used as an additional bedroom)
- Children's playroom with soft carpeting (can be used as an additional bedroom)
- Free-use room, can be used according to needs