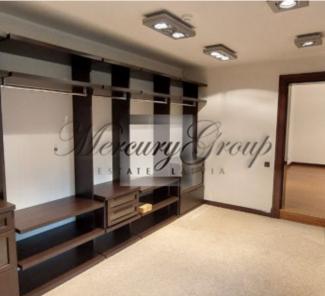

### On the first floor are located :

- Hall-entrance, with a hall there are dressing rooms for outerwear and storage of large things sledges, skis, etc.), quest bathroom.
- Chic and spacious living room with a fireplace, where you can cozy up a large number of guests and enjoy the incredible atmosphere and a beautiful view of the river. The highlight of the living room is the panoramic floor-to-ceiling windows with stunning and mesmerizing views, ceiling height up to 8 meters, there is also access to the terrace. From the living room you can also go up to a small balcony which is located on the second floor.
- Modern, fully equipped kitchen with everything you need for a full and comfortable life, also with panoramic floor-to-ceiling windows and access to the terrace, overlooking the river and the courtyard.
- Dining room and table, which can also accommodate not so much a large family but all the guests of the house. Further, on the first floor there are bedrooms and rooms of free purpose:
- Spacious master bedroom with panoramic river view and access to the terrace, 2 bathrooms which are divided into female and male, 2 dressing rooms which are also divided into male and female
- A remote wing that can be used for guests or staff a large double bed, a place to rest, a bathroom with shower and a separate, spacious dressing room.
- Study with desk and river view (can be used as an additional bedroom)
- Children's playroom with soft carpeting (can be used as an additional bedroom)
- Free-use room, can be used according to needs