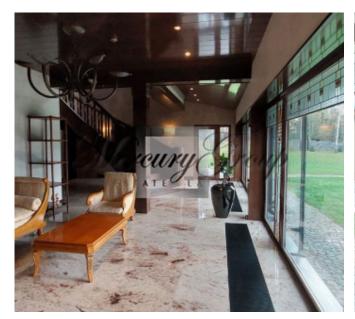

### On the first floor are located :

- Hall-entrance, with a hall there are dressing rooms for outerwear and storage of large things sledges, skis, etc.), quest bathroom.
- Chic and spacious living room with a fireplace, where you can cozy up a large number of guests and enjoy the incredible atmosphere and a beautiful view of the river. The highlight of the living room is the panoramic floor-to-ceiling windows with stunning and mesmerizing views, ceiling height up to 8 meters, there is also access to the terrace. From the living room you can also go up to a small balcony which is located on the second floor.
- Modern, fully equipped kitchen with everything you need for a full and comfortable life, also with panoramic floor-to-ceiling windows and access to the terrace, overlooking the river and the courtyard.
- Dining room and table, which can also accommodate not so much a large family but all the guests of the house. Further, on the first floor there are bedrooms and rooms of free purpose:
- Spacious master bedroom with panoramic river view and access to the terrace, 2 bathrooms which are divided into female and male, 2 dressing rooms which are also divided into male and female
- A remote wing that can be used for guests or staff a large double bed, a place to rest, a bathroom with shower and a separate, spacious dressing room.
- Study with desk and river view (can be used as an additional bedroom)
- Children's playroom with soft carpeting (can be used as an additional bedroom)
- Free-use room, can be used according to needs