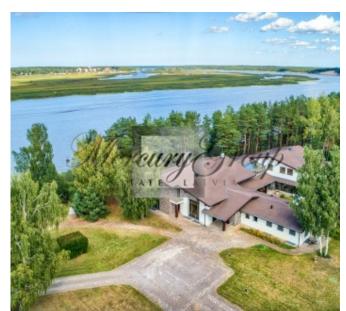

#### **Description**

We offer for rent an excellent villa in a unique, quiet place on the bank of the Lielupe River. A place where time stops and full harmony and tranquility comes. Fresh pine air, panoramic views of the river and birdsong will not leave anyone indifferent. The villa combines unity with the surrounding natural landscape, in the combination and complementarity of natural stone, wood and large-scale glazing.

The pool is heated by a pellet boiler.

The whole territory is under video surveillance, there are motion sensors and physical security guards

The total area of the land plot - 11365 sq.m. on which there is a villa with a total area of 1500 sq.m., a separate SPA complex with a pool for relaxing rest with a total area of - 1000 sq.m., additional functional outbuildings, pine forest and birch grove.