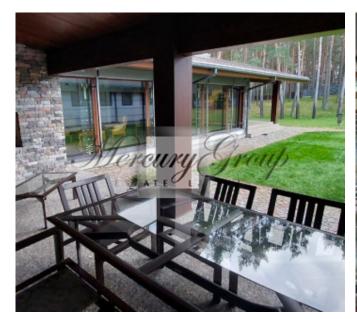

#### **Description**

We offer for rent an excellent villa in a unique, quiet place on the bank of the Lielupe River. A place where time stops and full harmony and tranquility comes. Fresh pine air, panoramic views of the river and birdsong will not leave anyone indifferent. The villa combines unity with the surrounding natural landscape, in the combination and complementarity of natural stone, wood and large-scale glazing.

### On the first floor are located :

- Hall-entrance, with a hall there are dressing rooms for outerwear and storage of large things sledges, skis, etc.), quest bathroom.
- Chic and spacious living room with a fireplace, where you can cozy up a large number of guests and enjoy the incredible atmosphere and a beautiful view of the river. The highlight of the living room is the panoramic floor-to-ceiling windows with stunning and mesmerizing views, ceiling height up to 8 meters, there is also access to the terrace. From the living room you can also go up to a small balcony which is located on the second floor.
- Modern, fully equipped kitchen with everything you need for a full and comfortable life, also with panoramic floor-to-ceiling windows and access to the terrace, overlooking the river and the courtyard.
- Dining room and table, which can also accommodate not so much a large family but all the guests of the house. Further, on the first floor there are bedrooms and rooms of free purpose:
- Spacious master bedroom with panoramic river view and access to the terrace, 2 bathrooms which are divided into female and male, 2 dressing rooms which are also divided into male and female
- A remote wing that can be used for guests or staff a large double bed, a place to rest, a bathroom with shower and a separate, spacious dressing room.
- Study with desk and river view (can be used as an additional bedroom)
- Children's playroom with soft carpeting (can be used as an additional bedroom)
- Free-use room, can be used according to needs