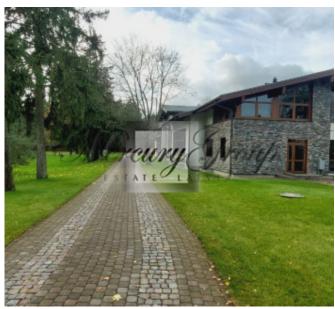

#### **Description**

We offer for rent an excellent villa in a unique, quiet place on the bank of the Lielupe River. A place where time stops and full harmony and tranquility comes. Fresh pine air, panoramic views of the river and birdsong will not leave anyone indifferent. The villa combines unity with the surrounding natural landscape, in the combination and complementarity of natural stone, wood and large-scale glazing.

The pool is heated by a pellet boiler.

The whole territory is under video surveillance, there are motion sensors and physical security guards

The total area of the land plot - 11365 sq.m. on which there is a villa with a total area of 1500 sq.m., a separate SPA complex with a pool for relaxing rest with a total area of - 1000 sq.m., additional functional outbuildings, pine forest and birch grove.