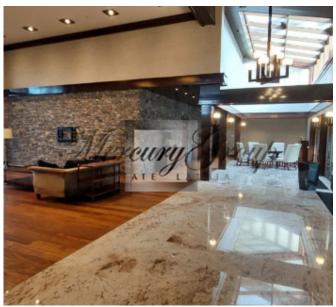

### On the first floor are located :

- Hall-entrance, with a hall there are dressing rooms for outerwear and storage of large things sledges, skis, etc.), quest bathroom.
- Chic and spacious living room with a fireplace, where you can cozy up a large number of guests and enjoy the incredible atmosphere and a beautiful view of the river. The highlight of the living room is the panoramic floor-to-ceiling windows with stunning and mesmerizing views, ceiling height up to 8 meters, there is also access to the terrace. From the living room you can also go up to a small balcony which is located on the second floor.
- Modern, fully equipped kitchen with everything you need for a full and comfortable life, also with panoramic floor-to-ceiling windows and access to the terrace, overlooking the river and the courtyard.
- Dining room and table, which can also accommodate not so much a large family but all the guests of the house. Further, on the first floor there are bedrooms and rooms of free purpose:
- Spacious master bedroom with panoramic river view and access to the terrace, 2 bathrooms which are divided into female and male, 2 dressing rooms which are also divided into male and female
- A remote wing that can be used for guests or staff a large double bed, a place to rest, a bathroom with shower and a separate, spacious dressing room.
- Study with desk and river view (can be used as an additional bedroom)
- Children's playroom with soft carpeting (can be used as an additional bedroom)
- Free-use room, can be used according to needs