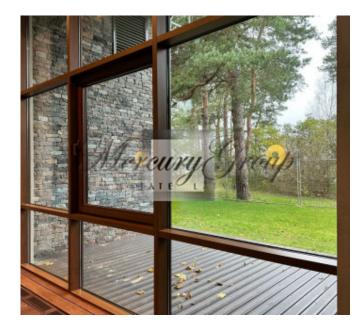

### On the first floor are located :

- Hall-entrance, with a hall there are dressing rooms for outerwear and storage of large things sledges, skis, etc.), quest bathroom.
- Chic and spacious living room with a fireplace, where you can cozy up a large number of guests and enjoy the incredible atmosphere and a beautiful view of the river. The highlight of the living room is the panoramic floor-to-ceiling windows with stunning and mesmerizing views, ceiling height up to 8 meters, there is also access to the terrace. From the living room you can also go up to a small balcony which is located on the second floor.
- Modern, fully equipped kitchen with everything you need for a full and comfortable life, also with panoramic floor-to-ceiling windows and access to the terrace, overlooking the river and the courtyard.
- Dining room and table, which can also accommodate not so much a large family but all the guests of the house. Further, on the first floor there are bedrooms and rooms of free purpose:
- Spacious master bedroom with panoramic river view and access to the terrace, 2 bathrooms which are divided into female and male, 2 dressing rooms which are also divided into male and female
- A remote wing that can be used for guests or staff a large double bed, a place to rest, a bathroom with shower and a separate, spacious dressing room.
- Study with desk and river view (can be used as an additional bedroom)
- Children's playroom with soft carpeting (can be used as an additional bedroom)
- Free-use room, can be used according to needs