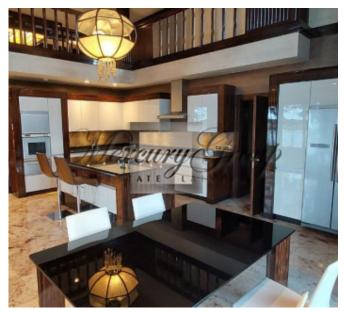

### On the first floor are located :

- Hall-entrance, with a hall there are dressing rooms for outerwear and storage of large things sledges, skis, etc.), quest bathroom.
- Chic and spacious living room with a fireplace, where you can cozy up a large number of guests and enjoy the incredible atmosphere and a beautiful view of the river. The highlight of the living room is the panoramic floor-to-ceiling windows with stunning and mesmerizing views, ceiling height up to 8 meters, there is also access to the terrace. From the living room you can also go up to a small balcony which is located on the second floor.
- Modern, fully equipped kitchen with everything you need for a full and comfortable life, also with panoramic floor-to-ceiling windows and access to the terrace, overlooking the river and the courtyard.
- Dining room and table, which can also accommodate not so much a large family but all the guests of the house. Further, on the first floor there are bedrooms and rooms of free purpose:
- Spacious master bedroom with panoramic river view and access to the terrace, 2 bathrooms which are divided into female and male, 2 dressing rooms which are also divided into male and female
- A remote wing that can be used for guests or staff a large double bed, a place to rest, a bathroom with shower and a separate, spacious dressing room.
- Study with desk and river view (can be used as an additional bedroom)
- Children's playroom with soft carpeting (can be used as an additional bedroom)
- Free-use room, can be used according to needs