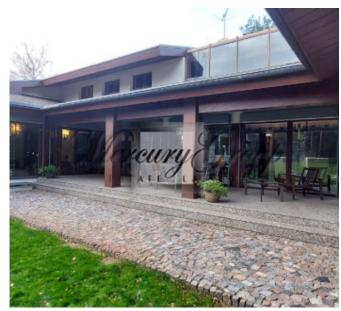

#### **Description**

We offer for rent an excellent villa in a unique, quiet place on the bank of the Lielupe River. A place where time stops and full harmony and tranquility comes. Fresh pine air, panoramic views of the river and birdsong will not leave anyone indifferent. The villa combines unity with the surrounding natural landscape, in the combination and complementarity of natural stone, wood and large-scale glazing.

### On the first floor are located :

- Hall-entrance, with a hall there are dressing rooms for outerwear and storage of large things sledges, skis, etc.), quest bathroom.
- Chic and spacious living room with a fireplace, where you can cozy up a large number of guests and enjoy the incredible atmosphere and a beautiful view of the river. The highlight of the living room is the panoramic floor-to-ceiling windows with stunning and mesmerizing views, ceiling height up to 8 meters, there is also access to the terrace. From the living room you can also go up to a small balcony which is located on the second floor.
- Modern, fully equipped kitchen with everything you need for a full and comfortable life, also with panoramic floor-to-ceiling windows and access to the terrace, overlooking the river and the courtyard.
- Dining room and table, which can also accommodate not so much a large family but all the guests of the house. Further, on the first floor there are bedrooms and rooms of free purpose:
- Spacious master bedroom with panoramic river view and access to the terrace, 2 bathrooms which are divided into female and male, 2 dressing rooms which are also divided into male and female
- A remote wing that can be used for guests or staff a large double bed, a place to rest, a bathroom with shower and a separate, spacious dressing room.
- Study with desk and river view (can be used as an additional bedroom)
- Children's playroom with soft carpeting (can be used as an additional bedroom)
- Free-use room, can be used according to needs