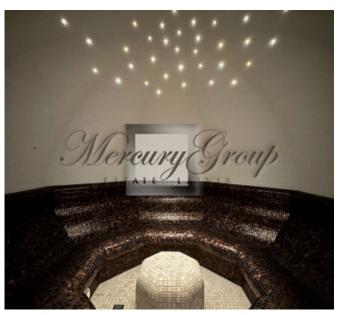

Also on the territory is a separate Spa complex with panoramic glazing and ceiling height up to 8 meters, which includes:

- 25 meters long swimming pool; Turkish and Russian baths, room for fitness equipment, showers and WC, dressing rooms, rest rooms, lounge with fireplace on the second level, terrace overlooking the river, technical rooms on the basement level.