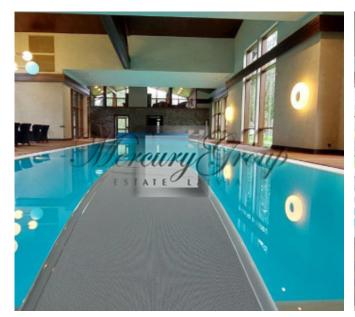

Also on the territory is a separate Spa complex with panoramic glazing and ceiling height up to 8 meters, which includes:

- 25 meters long swimming pool; Turkish and Russian baths, room for fitness equipment, showers and WC, dressing rooms, rest rooms, lounge with fireplace on the second level, terrace overlooking the river, technical rooms on the basement level.

The pool is heated by a pellet boiler.

The whole territory is under video surveillance, there are motion sensors and physical security guards

The total area of the land plot - 11365 sq.m. on which there is a villa with a total area of 1500 sq.m., a separate SPA complex with a pool for relaxing rest with a total area of - 1000 sq.m., additional functional outbuildings, pine forest and birch grove.