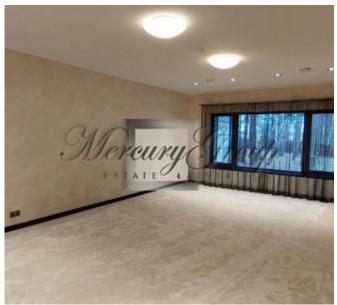

### On the first floor are located :

- Hall-entrance, with a hall there are dressing rooms for outerwear and storage of large things sledges, skis, etc.), quest bathroom.
- Chic and spacious living room with a fireplace, where you can cozy up a large number of guests and enjoy the incredible atmosphere and a beautiful view of the river. The highlight of the living room is the panoramic floor-to-ceiling windows with stunning and mesmerizing views, ceiling height up to 8 meters, there is also access to the terrace. From the living room you can also go up to a small balcony which is located on the second floor.
- Modern, fully equipped kitchen with everything you need for a full and comfortable life, also with panoramic floor-to-ceiling windows and access to the terrace, overlooking the river and the courtyard.
- Dining room and table, which can also accommodate not so much a large family but all the guests of the house. Further, on the first floor there are bedrooms and rooms of free purpose:
- Spacious master bedroom with panoramic river view and access to the terrace, 2 bathrooms which are divided into female and male, 2 dressing rooms which are also divided into male and female
- A remote wing that can be used for guests or staff a large double bed, a place to rest, a bathroom with shower and a separate, spacious dressing room.
- Study with desk and river view (can be used as an additional bedroom)
- Children's playroom with soft carpeting (can be used as an additional bedroom)
- Free-use room, can be used according to needs