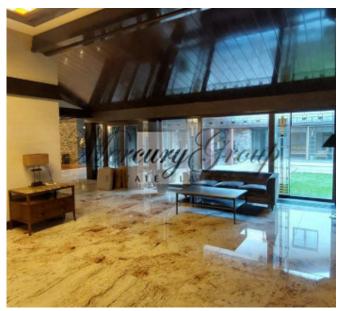

### On the first floor are located :

- Hall-entrance, with a hall there are dressing rooms for outerwear and storage of large things sledges, skis, etc.), quest bathroom.
- Chic and spacious living room with a fireplace, where you can cozy up a large number of guests and enjoy the incredible atmosphere and a beautiful view of the river. The highlight of the living room is the panoramic floor-to-ceiling windows with stunning and mesmerizing views, ceiling height up to 8 meters, there is also access to the terrace. From the living room you can also go up to a small balcony which is located on the second floor.
- Modern, fully equipped kitchen with everything you need for a full and comfortable life, also with panoramic floor-to-ceiling windows and access to the terrace, overlooking the river and the courtyard.
- Dining room and table, which can also accommodate not so much a large family but all the guests of the house. Further, on the first floor there are bedrooms and rooms of free purpose:
- Spacious master bedroom with panoramic river view and access to the terrace, 2 bathrooms which are divided into female and male, 2 dressing rooms which are also divided into male and female
- A remote wing that can be used for guests or staff a large double bed, a place to rest, a bathroom with shower and a separate, spacious dressing room.
- Study with desk and river view (can be used as an additional bedroom)
- Children's playroom with soft carpeting (can be used as an additional bedroom)
- Free-use room, can be used according to needs