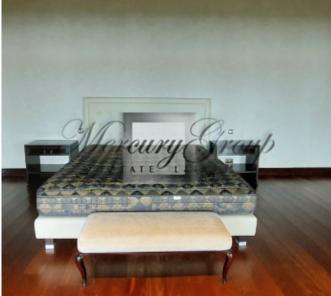

### On the first floor are located :

- Hall-entrance, with a hall there are dressing rooms for outerwear and storage of large things sledges, skis, etc.), quest bathroom.
- Chic and spacious living room with a fireplace, where you can cozy up a large number of guests and enjoy the incredible atmosphere and a beautiful view of the river. The highlight of the living room is the panoramic floor-to-ceiling windows with stunning and mesmerizing views, ceiling height up to 8 meters, there is also access to the terrace. From the living room you can also go up to a small balcony which is located on the second floor.
- Modern, fully equipped kitchen with everything you need for a full and comfortable life, also with panoramic floor-to-ceiling windows and access to the terrace, overlooking the river and the courtyard.
- Dining room and table, which can also accommodate not so much a large family but all the guests of the house. Further, on the first floor there are bedrooms and rooms of free purpose:
- Spacious master bedroom with panoramic river view and access to the terrace, 2 bathrooms which are divided into female and male, 2 dressing rooms which are also divided into male and female
- A remote wing that can be used for guests or staff a large double bed, a place to rest, a bathroom with shower and a separate, spacious dressing room.
- Study with desk and river view (can be used as an additional bedroom)
- Children's playroom with soft carpeting (can be used as an additional bedroom)
- Free-use room, can be used according to needs

The second floor can be used for staff and family guests. Room layout:

- 2 spacious bedrooms with living rooms, each with its own bathroom and dressing rooms, all rooms have a view of the river and pine woods