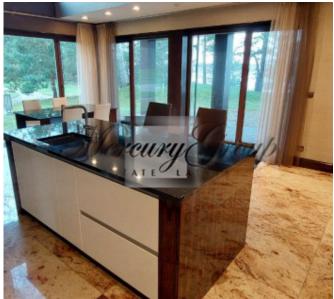

### On the first floor are located :

- Hall-entrance, with a hall there are dressing rooms for outerwear and storage of large things sledges, skis, etc.), quest bathroom.
- Chic and spacious living room with a fireplace, where you can cozy up a large number of guests and enjoy the incredible atmosphere and a beautiful view of the river. The highlight of the living room is the panoramic floor-to-ceiling windows with stunning and mesmerizing views, ceiling height up to 8 meters, there is also access to the terrace. From the living room you can also go up to a small balcony which is located on the second floor.
- Modern, fully equipped kitchen with everything you need for a full and comfortable life, also with panoramic floor-to-ceiling windows and access to the terrace, overlooking the river and the courtyard.
- Dining room and table, which can also accommodate not so much a large family but all the guests of the house. Further, on the first floor there are bedrooms and rooms of free purpose:
- Spacious master bedroom with panoramic river view and access to the terrace, 2 bathrooms which are divided into female and male, 2 dressing rooms which are also divided into male and female
- A remote wing that can be used for guests or staff a large double bed, a place to rest, a bathroom with shower and a separate, spacious dressing room.
- Study with desk and river view (can be used as an additional bedroom)
- Children's playroom with soft carpeting (can be used as an additional bedroom)
- Free-use room, can be used according to needs