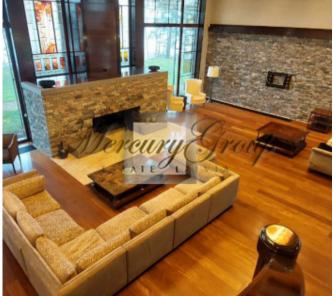

### On the first floor are located :

- Hall-entrance, with a hall there are dressing rooms for outerwear and storage of large things sledges, skis, etc.), quest bathroom.
- Chic and spacious living room with a fireplace, where you can cozy up a large number of guests and enjoy the incredible atmosphere and a beautiful view of the river. The highlight of the living room is the panoramic floor-to-ceiling windows with stunning and mesmerizing views, ceiling height up to 8 meters, there is also access to the terrace. From the living room you can also go up to a small balcony which is located on the second floor.
- Modern, fully equipped kitchen with everything you need for a full and comfortable life, also with panoramic floor-to-ceiling windows and access to the terrace, overlooking the river and the courtyard.
- Dining room and table, which can also accommodate not so much a large family but all the guests of the house. Further, on the first floor there are bedrooms and rooms of free purpose:
- Spacious master bedroom with panoramic river view and access to the terrace, 2 bathrooms which are divided into female and male, 2 dressing rooms which are also divided into male and female
- A remote wing that can be used for guests or staff a large double bed, a place to rest, a bathroom with shower and a separate, spacious dressing room.
- Study with desk and river view (can be used as an additional bedroom)
- Children's playroom with soft carpeting (can be used as an additional bedroom)
- Free-use room, can be used according to needs