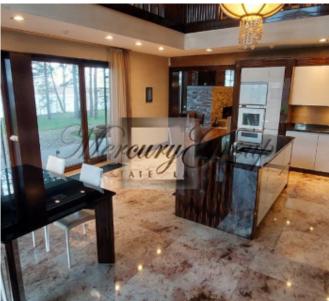

### On the first floor are located :

- Hall-entrance, with a hall there are dressing rooms for outerwear and storage of large things sledges, skis, etc.), quest bathroom.
- Chic and spacious living room with a fireplace, where you can cozy up a large number of guests and enjoy the incredible atmosphere and a beautiful view of the river. The highlight of the living room is the panoramic floor-to-ceiling windows with stunning and mesmerizing views, ceiling height up to 8 meters, there is also access to the terrace. From the living room you can also go up to a small balcony which is located on the second floor.
- Modern, fully equipped kitchen with everything you need for a full and comfortable life, also with panoramic floor-to-ceiling windows and access to the terrace, overlooking the river and the courtyard.
- Dining room and table, which can also accommodate not so much a large family but all the guests of the house. Further, on the first floor there are bedrooms and rooms of free purpose:
- Spacious master bedroom with panoramic river view and access to the terrace, 2 bathrooms which are divided into female and male, 2 dressing rooms which are also divided into male and female
- A remote wing that can be used for guests or staff a large double bed, a place to rest, a bathroom with shower and a separate, spacious dressing room.
- Study with desk and river view (can be used as an additional bedroom)
- Children's playroom with soft carpeting (can be used as an additional bedroom)
- Free-use room, can be used according to needs