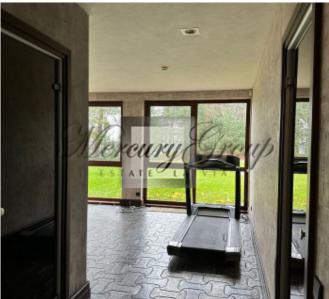

Also on the territory is a separate Spa complex with panoramic glazing and ceiling height up to 8 meters, which includes:

- 25 meters long swimming pool; Turkish and Russian baths, room for fitness equipment, showers and WC, dressing rooms, rest rooms, lounge with fireplace on the second level, terrace overlooking the river, technical rooms on the basement level.