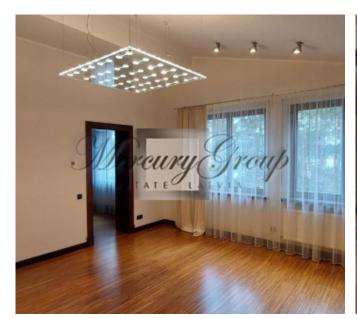

### On the first floor are located :

- Hall-entrance, with a hall there are dressing rooms for outerwear and storage of large things sledges, skis, etc.), quest bathroom.
- Chic and spacious living room with a fireplace, where you can cozy up a large number of guests and enjoy the incredible atmosphere and a beautiful view of the river. The highlight of the living room is the panoramic floor-to-ceiling windows with stunning and mesmerizing views, ceiling height up to 8 meters, there is also access to the terrace. From the living room you can also go up to a small balcony which is located on the second floor.
- Modern, fully equipped kitchen with everything you need for a full and comfortable life, also with panoramic floor-to-ceiling windows and access to the terrace, overlooking the river and the courtyard.
- Dining room and table, which can also accommodate not so much a large family but all the guests of the house. Further, on the first floor there are bedrooms and rooms of free purpose:
- Spacious master bedroom with panoramic river view and access to the terrace, 2 bathrooms which are divided into female and male, 2 dressing rooms which are also divided into male and female
- A remote wing that can be used for guests or staff a large double bed, a place to rest, a bathroom with shower and a separate, spacious dressing room.
- Study with desk and river view (can be used as an additional bedroom)
- Children's playroom with soft carpeting (can be used as an additional bedroom)
- Free-use room, can be used according to needs