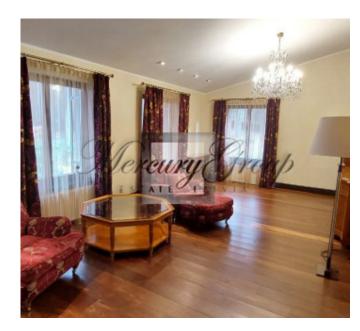

### On the first floor are located :

- Hall-entrance, with a hall there are dressing rooms for outerwear and storage of large things sledges, skis, etc.), quest bathroom.
- Chic and spacious living room with a fireplace, where you can cozy up a large number of guests and enjoy the incredible atmosphere and a beautiful view of the river. The highlight of the living room is the panoramic floor-to-ceiling windows with stunning and mesmerizing views, ceiling height up to 8 meters, there is also access to the terrace. From the living room you can also go up to a small balcony which is located on the second floor.
- Modern, fully equipped kitchen with everything you need for a full and comfortable life, also with panoramic floor-to-ceiling windows and access to the terrace, overlooking the river and the courtyard.
- Dining room and table, which can also accommodate not so much a large family but all the guests of the house. Further, on the first floor there are bedrooms and rooms of free purpose:
- Spacious master bedroom with panoramic river view and access to the terrace, 2 bathrooms which are divided into female and male, 2 dressing rooms which are also divided into male and female
- A remote wing that can be used for guests or staff a large double bed, a place to rest, a bathroom with shower and a separate, spacious dressing room.
- Study with desk and river view (can be used as an additional bedroom)
- Children's playroom with soft carpeting (can be used as an additional bedroom)
- Free-use room, can be used according to needs