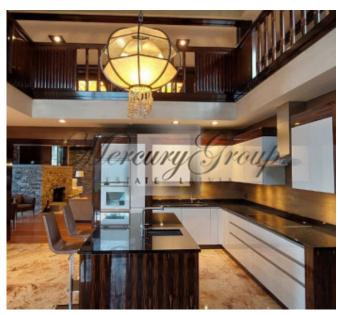

### On the first floor are located :

- Hall-entrance, with a hall there are dressing rooms for outerwear and storage of large things sledges, skis, etc.), quest bathroom.
- Chic and spacious living room with a fireplace, where you can cozy up a large number of guests and enjoy the incredible atmosphere and a beautiful view of the river. The highlight of the living room is the panoramic floor-to-ceiling windows with stunning and mesmerizing views, ceiling height up to 8 meters, there is also access to the terrace. From the living room you can also go up to a small balcony which is located on the second floor.
- Modern, fully equipped kitchen with everything you need for a full and comfortable life, also with panoramic floor-to-ceiling windows and access to the terrace, overlooking the river and the courtyard.
- Dining room and table, which can also accommodate not so much a large family but all the guests of the house. Further, on the first floor there are bedrooms and rooms of free purpose:
- Spacious master bedroom with panoramic river view and access to the terrace, 2 bathrooms which are divided into female and male, 2 dressing rooms which are also divided into male and female
- A remote wing that can be used for guests or staff a large double bed, a place to rest, a bathroom with shower and a separate, spacious dressing room.
- Study with desk and river view (can be used as an additional bedroom)
- Children's playroom with soft carpeting (can be used as an additional bedroom)
- Free-use room, can be used according to needs