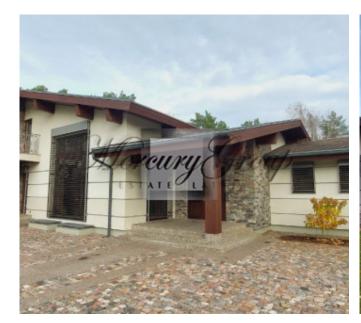

#### **Description**

We offer for rent an excellent villa in a unique, quiet place on the bank of the Lielupe River. A place where time stops and full harmony and tranquility comes. Fresh pine air, panoramic views of the river and birdsong will not leave anyone indifferent. The villa combines unity with the surrounding natural landscape, in the combination and complementarity of natural stone, wood and large-scale glazing.

### On the first floor are located :

- Hall-entrance, with a hall there are dressing rooms for outerwear and storage of large things sledges, skis, etc.), quest bathroom.
- Chic and spacious living room with a fireplace, where you can cozy up a large number of guests and enjoy the incredible atmosphere and a beautiful view of the river. The highlight of the living room is the panoramic floor-to-ceiling windows with stunning and mesmerizing views, ceiling height up to 8 meters, there is also access to the terrace. From the living room you can also go up to a small balcony which is located on the second floor.
- Modern, fully equipped kitchen with everything you need for a full and comfortable life, also with panoramic floor-to-ceiling windows and access to the terrace, overlooking the river and the courtyard.
- Dining room and table, which can also accommodate not so much a large family but all the guests of the house. Further, on the first floor there are bedrooms and rooms of free purpose:
- Spacious master bedroom with panoramic river view and access to the terrace, 2 bathrooms which are divided into female and male, 2 dressing rooms which are also divided into male and female
- A remote wing that can be used for guests or staff a large double bed, a place to rest, a bathroom with shower and a separate, spacious dressing room.
- Study with desk and river view (can be used as an additional bedroom)
- Children's playroom with soft carpeting (can be used as an additional bedroom)
- Free-use room, can be used according to needs