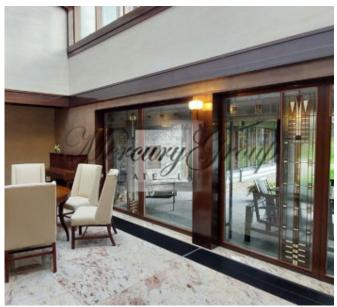

### On the first floor are located :

- Hall-entrance, with a hall there are dressing rooms for outerwear and storage of large things sledges, skis, etc.), quest bathroom.
- Chic and spacious living room with a fireplace, where you can cozy up a large number of guests and enjoy the incredible atmosphere and a beautiful view of the river. The highlight of the living room is the panoramic floor-to-ceiling windows with stunning and mesmerizing views, ceiling height up to 8 meters, there is also access to the terrace. From the living room you can also go up to a small balcony which is located on the second floor.
- Modern, fully equipped kitchen with everything you need for a full and comfortable life, also with panoramic floor-to-ceiling windows and access to the terrace, overlooking the river and the courtyard.
- Dining room and table, which can also accommodate not so much a large family but all the guests of the house. Further, on the first floor there are bedrooms and rooms of free purpose:
- Spacious master bedroom with panoramic river view and access to the terrace, 2 bathrooms which are divided into female and male, 2 dressing rooms which are also divided into male and female
- A remote wing that can be used for guests or staff a large double bed, a place to rest, a bathroom with shower and a separate, spacious dressing room.
- Study with desk and river view (can be used as an additional bedroom)
- Children's playroom with soft carpeting (can be used as an additional bedroom)
- Free-use room, can be used according to needs