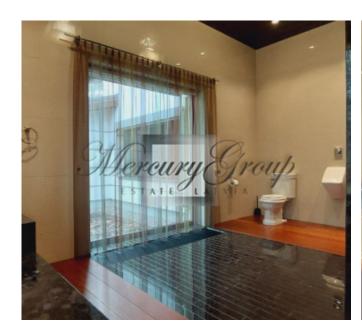

### On the first floor are located :

- Hall-entrance, with a hall there are dressing rooms for outerwear and storage of large things sledges, skis, etc.), quest bathroom.
- Chic and spacious living room with a fireplace, where you can cozy up a large number of guests and enjoy the incredible atmosphere and a beautiful view of the river. The highlight of the living room is the panoramic floor-to-ceiling windows with stunning and mesmerizing views, ceiling height up to 8 meters, there is also access to the terrace. From the living room you can also go up to a small balcony which is located on the second floor.
- Modern, fully equipped kitchen with everything you need for a full and comfortable life, also with panoramic floor-to-ceiling windows and access to the terrace, overlooking the river and the courtyard.
- Dining room and table, which can also accommodate not so much a large family but all the guests of the house. Further, on the first floor there are bedrooms and rooms of free purpose:
- Spacious master bedroom with panoramic river view and access to the terrace, 2 bathrooms which are divided into female and male, 2 dressing rooms which are also divided into male and female
- A remote wing that can be used for guests or staff a large double bed, a place to rest, a bathroom with shower and a separate, spacious dressing room.
- Study with desk and river view (can be used as an additional bedroom)
- Children's playroom with soft carpeting (can be used as an additional bedroom)
- Free-use room, can be used according to needs