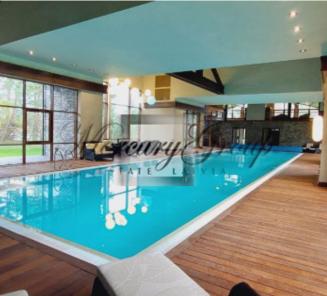

Also on the territory is a separate Spa complex with panoramic glazing and ceiling height up to 8 meters, which includes:

- 25 meters long swimming pool; Turkish and Russian baths, room for fitness equipment, showers and WC, dressing rooms, rest rooms, lounge with fireplace on the second level, terrace overlooking the river, technical rooms on the basement level.

The pool is heated by a pellet boiler.

The whole territory is under video surveillance, there are motion sensors and physical security guards

The total area of the land plot - 11365 sq.m. on which there is a villa with a total area of 1500 sq.m., a separate SPA complex with a pool for relaxing rest with a total area of - 1000 sq.m., additional functional outbuildings, pine forest and birch grove.