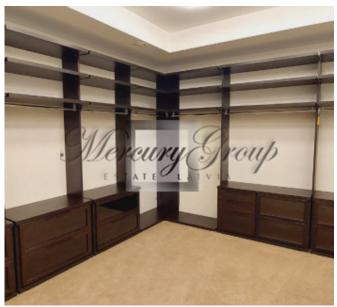

### On the first floor are located :

- Hall-entrance, with a hall there are dressing rooms for outerwear and storage of large things sledges, skis, etc.), quest bathroom.
- Chic and spacious living room with a fireplace, where you can cozy up a large number of guests and enjoy the incredible atmosphere and a beautiful view of the river. The highlight of the living room is the panoramic floor-to-ceiling windows with stunning and mesmerizing views, ceiling height up to 8 meters, there is also access to the terrace. From the living room you can also go up to a small balcony which is located on the second floor.
- Modern, fully equipped kitchen with everything you need for a full and comfortable life, also with panoramic floor-to-ceiling windows and access to the terrace, overlooking the river and the courtyard.
- Dining room and table, which can also accommodate not so much a large family but all the guests of the house. Further, on the first floor there are bedrooms and rooms of free purpose:
- Spacious master bedroom with panoramic river view and access to the terrace, 2 bathrooms which are divided into female and male, 2 dressing rooms which are also divided into male and female
- A remote wing that can be used for guests or staff a large double bed, a place to rest, a bathroom with shower and a separate, spacious dressing room.
- Study with desk and river view (can be used as an additional bedroom)
- Children's playroom with soft carpeting (can be used as an additional bedroom)
- Free-use room, can be used according to needs