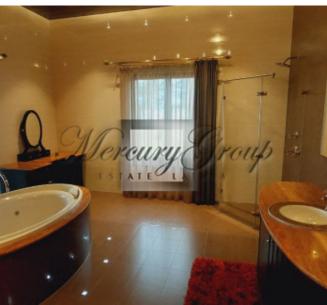

### On the first floor are located :

- Hall-entrance, with a hall there are dressing rooms for outerwear and storage of large things sledges, skis, etc.), quest bathroom.
- Chic and spacious living room with a fireplace, where you can cozy up a large number of guests and enjoy the incredible atmosphere and a beautiful view of the river. The highlight of the living room is the panoramic floor-to-ceiling windows with stunning and mesmerizing views, ceiling height up to 8 meters, there is also access to the terrace. From the living room you can also go up to a small balcony which is located on the second floor.
- Modern, fully equipped kitchen with everything you need for a full and comfortable life, also with panoramic floor-to-ceiling windows and access to the terrace, overlooking the river and the courtyard.
- Dining room and table, which can also accommodate not so much a large family but all the guests of the house. Further, on the first floor there are bedrooms and rooms of free purpose:
- Spacious master bedroom with panoramic river view and access to the terrace, 2 bathrooms which are divided into female and male, 2 dressing rooms which are also divided into male and female
- A remote wing that can be used for guests or staff a large double bed, a place to rest, a bathroom with shower and a separate, spacious dressing room.
- Study with desk and river view (can be used as an additional bedroom)
- Children's playroom with soft carpeting (can be used as an additional bedroom)
- Free-use room, can be used according to needs