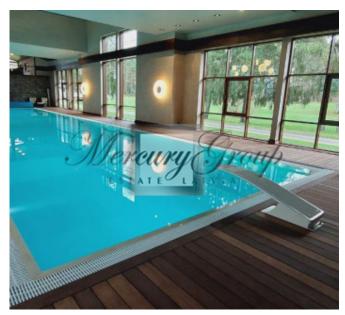

Also on the territory is a separate Spa complex with panoramic glazing and ceiling height up to 8 meters, which includes:

- 25 meters long swimming pool; Turkish and Russian baths, room for fitness equipment, showers and WC, dressing rooms, rest rooms, lounge with fireplace on the second level, terrace overlooking the river, technical rooms on the basement level.

The pool is heated by a pellet boiler.

The whole territory is under video surveillance, there are motion sensors and physical security guards

The total area of the land plot - 11365 sq.m. on which there is a villa with a total area of 1500 sq.m., a separate SPA complex with a pool for relaxing rest with a total area of - 1000 sq.m., additional functional outbuildings, pine forest and birch grove.