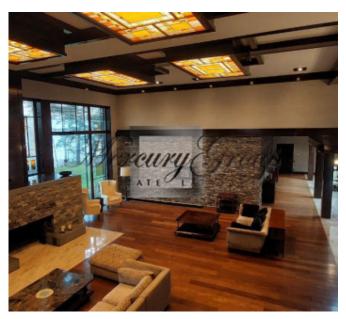

### On the first floor are located :

- Hall-entrance, with a hall there are dressing rooms for outerwear and storage of large things sledges, skis, etc.), quest bathroom.
- Chic and spacious living room with a fireplace, where you can cozy up a large number of guests and enjoy the incredible atmosphere and a beautiful view of the river. The highlight of the living room is the panoramic floor-to-ceiling windows with stunning and mesmerizing views, ceiling height up to 8 meters, there is also access to the terrace. From the living room you can also go up to a small balcony which is located on the second floor.
- Modern, fully equipped kitchen with everything you need for a full and comfortable life, also with panoramic floor-to-ceiling windows and access to the terrace, overlooking the river and the courtyard.
- Dining room and table, which can also accommodate not so much a large family but all the guests of the house. Further, on the first floor there are bedrooms and rooms of free purpose:
- Spacious master bedroom with panoramic river view and access to the terrace, 2 bathrooms which are divided into female and male, 2 dressing rooms which are also divided into male and female
- A remote wing that can be used for guests or staff a large double bed, a place to rest, a bathroom with shower and a separate, spacious dressing room.
- Study with desk and river view (can be used as an additional bedroom)
- Children's playroom with soft carpeting (can be used as an additional bedroom)
- Free-use room, can be used according to needs