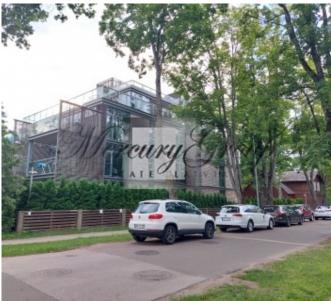

### Description

Apartment without finishing on the 4th floor with a free layout and the opportunity to make 2 or 3 bedrooms. Panoramic windows of the apartment on two sides with entrance to large terraces. From the terrace you can climb to the roof. Developed sketchy project for arrangement of the roof. The price includes underground parking and storage. The house is located near the sea and the restaurant, line 36.

The project consists of 30 apartments and is located in a closed territory with round-the-clock video surveillance. Entrance to the underground parking is through a guarded gate. A storage room is provided for each apartment in the basement. There is an inner playground for families with children located from the sea side, away from the traffic area.

The area around the house is not only surrounded by a fence and completely closed, but also under constant video surveillance. All entrances to the building are met by a concierge service. The project has an underground guarded parking lot - your car will be safe. For families with children is equipped with indoor playground, located on the side of the sea, away from the roadway.