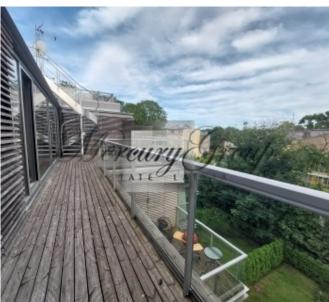

### Description

Apartment without finishing on the 4th floor with a free layout and the opportunity to make 2 or 3 bedrooms. Panoramic windows of the apartment on two sides with entrance to large terraces. From the terrace you can climb to the roof. Developed sketchy project for arrangement of the roof. The price includes underground parking and storage. The house is located near the sea and the restaurant, line 36.

Floor: 4

Rooms: 3-4 (free layout)

- Living room combined with kitchen
- 2 or 3 bedrooms (free layout)
- 2 bathrooms
- Large terrace + roof terrace
- Underground parking
- Storeroom