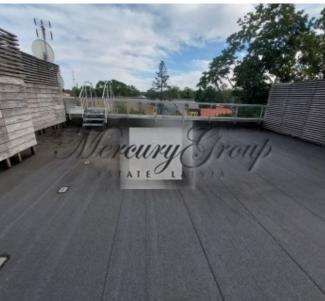

### Description

Apartment without finishing on the 4th floor with a free layout and the opportunity to make 2 or 3 bedrooms. Panoramic windows of the apartment on two sides with entrance to large terraces. From the terrace you can climb to the roof. Developed sketchy project for arrangement of the roof. The price includes underground parking and storage. The house is located near the sea and the restaurant, line 36.

Floor: 4

Rooms: 3-4 (free layout)

- Living room combined with kitchen
- 2 or 3 bedrooms (free layout)
- 2 bathrooms
- Large terrace + roof terrace
- Underground parking
- Storeroom