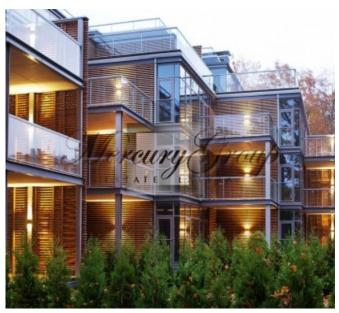

### Description

Apartment without finishing on the 4th floor with a free layout and the opportunity to make 2 or 3 bedrooms. Panoramic windows of the apartment on two sides with entrance to large terraces. From the terrace you can climb to the roof. Developed sketchy project for arrangement of the roof. The price includes underground parking and storage. The house is located near the sea and the restaurant, line 36.

The project consists of 30 apartments and is located in a closed territory with round-the-clock video surveillance. Entrance to the underground parking is through a guarded gate. A storage room is provided for each apartment in the basement. There is an inner playground for families with children located from the sea side, away from the traffic area.

The area around the house is not only surrounded by a fence and completely closed, but also under constant video surveillance. All entrances to the building are met by a concierge service. The project has an underground guarded parking lot - your car will be safe. For families with children is equipped with indoor playground, located on the side of the sea, away from the roadway.