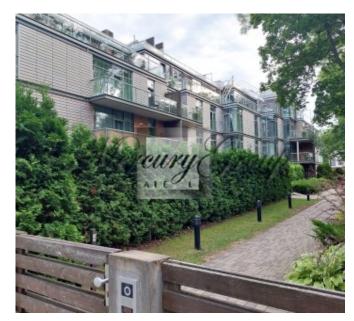

The project consists of 30 apartments and is located in a closed territory with round-the-clock video surveillance. Entrance to the underground parking is through a guarded gate. A storage room is provided for each apartment in the basement. There is an inner playground for families with children located from the sea side, away from the traffic area.

The area around the house is not only surrounded by a fence and completely closed, but also under constant video surveillance. All entrances to the building are met by a concierge service. The project has an underground guarded parking lot - your car will be safe. For families with children is equipped with indoor playground, located on the side of the sea, away from the roadway.