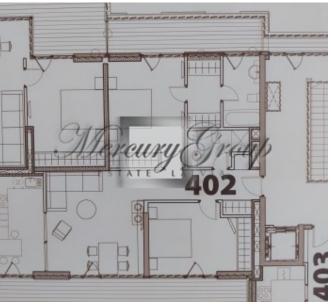

Floor: 4

Rooms: 3-4 (free layout)

- Living room combined with kitchen
- 2 or 3 bedrooms (free layout)
- 2 bathrooms
- Large terrace + roof terrace
- Underground parking
- Storeroom