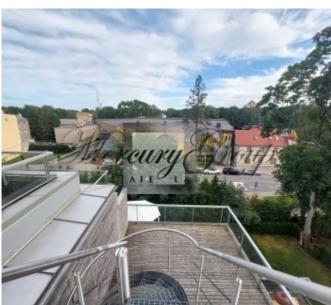

### Description

Apartment without finishing on the 4th floor with a free layout and the opportunity to make 2 or 3 bedrooms. Panoramic windows of the apartment on two sides with entrance to large terraces. From the terrace you can climb to the roof. Developed sketchy project for arrangement of the roof. The price includes underground parking and storage. The house is located near the sea and the restaurant, line 36.

Service 0, 92 euro + VAT.

From the residence to the center of Jurmala (Jomas street) 15 minutes walk, and the sea - only 5 minutes. Convenient location. Kurshi Hotel and Spa, several food stores, post office, pharmacy, several cafes and educational institutions are nearby.