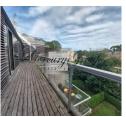

### Description

Apartment without finishing on the 4th floor with a free layout and the opportunity to make 2 or 3 bedrooms. Panoramic windows of the apartment on two sides with entrance to large terraces. From the terrace you can climb to the roof. Developed sketchy project for arrangement of the roof. The price includes underground parking and storage. The house is located near the sea and the restaurant, line 36.

Floor: 4

Rooms: 3-4 (free layout)

- Living room combined with kitchen
- 2 or 3 bedrooms (free layout)
- 2 bathrooms
- Large terrace + roof terrace
- Underground parking
- Storeroom