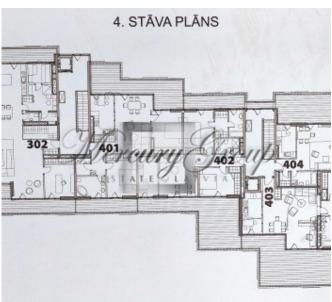

Floor: 4

Rooms: 3-4 (free layout)

- Living room combined with kitchen
- 2 or 3 bedrooms (free layout)
- 2 bathrooms
- Large terrace + roof terrace
- Underground parking
- Storeroom