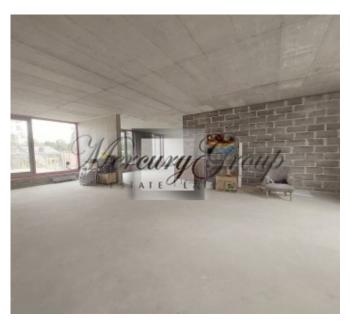

### Description

Apartment without finishing on the 4th floor with a free layout and the opportunity to make 2 or 3 bedrooms. Panoramic windows of the apartment on two sides with entrance to large terraces. From the terrace you can climb to the roof. Developed sketchy project for arrangement of the roof. The price includes underground parking and storage. The house is located near the sea and the restaurant, line 36.

Floor: 4

Rooms: 3-4 (free layout)

- Living room combined with kitchen
- 2 or 3 bedrooms (free layout)
- 2 bathrooms
- Large terrace + roof terrace
- Underground parking
- Storeroom