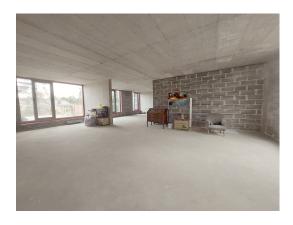

### Description

Apartment without finishing on the 4th floor with a free layout and the opportunity to make 2 or 3 bedrooms. Panoramic windows of the apartment on two sides with entrance to large terraces. From the terrace you can climb to the roof. Developed sketchy project for arrangement of the roof. The price includes underground parking and storage. The house is located near the sea and the restaurant, line 36.

Floor: 4

Rooms: 3-4 (free layout)

- Living room combined with kitchen
- 2 or 3 bedrooms (free layout)
- 2 bathrooms
- Large terrace + roof terrace
- Underground parking
- Storeroom