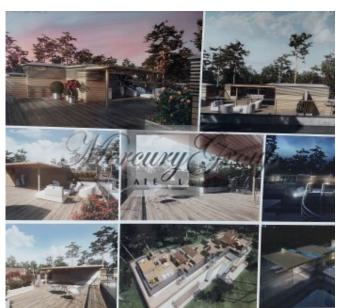

### Description

Apartment without finishing on the 4th floor with a free layout and the opportunity to make 2 or 3 bedrooms. Panoramic windows of the apartment on two sides with entrance to large terraces. From the terrace you can climb to the roof. Developed sketchy project for arrangement of the roof. The price includes underground parking and storage. The house is located near the sea and the restaurant, line 36.