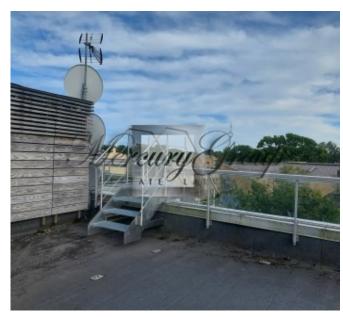

### Description

Apartment without finishing on the 4th floor with a free layout and the opportunity to make 2 or 3 bedrooms. Panoramic windows of the apartment on two sides with entrance to large terraces. From the terrace you can climb to the roof. Developed sketchy project for arrangement of the roof. The price includes underground parking and storage. The house is located near the sea and the restaurant, line 36.

Floor: 4

Rooms: 3-4 (free layout)

- Living room combined with kitchen
- 2 or 3 bedrooms (free layout)
- 2 bathrooms
- Large terrace + roof terrace
- Underground parking
- Storeroom