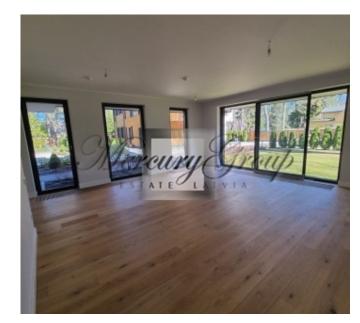

#### **Description**

We offer a luxurious apartment with a land plot in a new project in Jurmala - PineWood Apartments.

The total area of the apartment is 98.28 m2, excellent layout which includes: 1 bedroom, living room, kitchen, corridors, 1 bathroom and a land plot of 33.48 m2

Project PineWood Apartments - is a comfortable project, where large windows overlook the pine forest, spacious terraces allow you to enjoy a quiet Jurmala evenings with family and friends, and just a few minutes you can be at the sea and enjoy the beautiful scenery.

Apartments are offered with finishing (walls, doors and floor, plumbing) Parking is included in the price.

Excellent infrastructure, near the railway station, kindergartens, schools, cycle path, access to the beach Chayka, about 2 minutes. It takes the road to the alluring pastry shop "Madam Brioš" with a cozy interior and children's room.