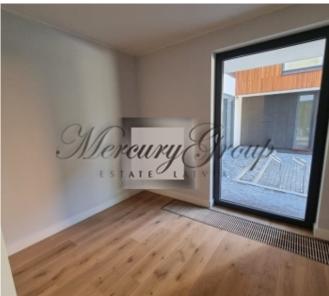

#### **Description**

We offer a luxurious apartment with a land plot in a new project in Jurmala - PineWood Apartments.

The total area of the apartment is 98.28 m2, excellent layout which includes: 1 bedroom, living room, kitchen, corridors, 1 bathroom and a land plot of 33.48 m2

Project PineWood Apartments - is a comfortable project, where large windows overlook the pine forest, spacious terraces allow you to enjoy a quiet Jurmala evenings with family and friends, and just a few minutes you can be at the sea and enjoy the beautiful scenery.