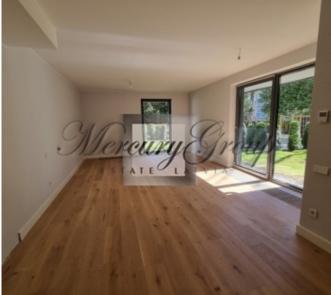

#### **Description**

We offer a luxurious apartment with a land plot in a new project in Jurmala - PineWood Apartments.

The total area of the apartment is 98.28 m2, excellent layout which includes: 1 bedroom, living room, kitchen, corridors, 1 bathroom and a land plot of 33.48 m2

Project PineWood Apartments - is a comfortable project, where large windows overlook the pine forest, spacious terraces allow you to enjoy a quiet Jurmala evenings with family and friends, and just a few minutes you can be at the sea and enjoy the beautiful scenery.

Apartments are offered with finishing (walls, doors and floor, plumbing) Parking is included in the price.

Excellent infrastructure, near the railway station, kindergartens, schools, cycle path, access to the beach Chayka, about 2 minutes. It takes the road to the alluring pastry shop "Madam Brioš" with a cozy interior and children's room.