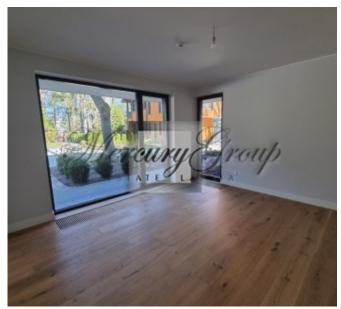

#### **Description**

We offer a luxurious apartment with a land plot in a new project in Jurmala - PineWood Apartments.

The total area of the apartment is 98.28 m2, excellent layout which includes: 1 bedroom, living room, kitchen, corridors, 1 bathroom and a land plot of 33.48 m2

Project PineWood Apartments - is a comfortable project, where large windows overlook the pine forest, spacious terraces allow you to enjoy a quiet Jurmala evenings with family and friends, and just a few minutes you can be at the sea and enjoy the beautiful scenery.