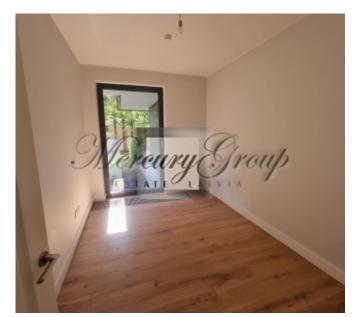

#### **Description**

We offer a luxurious apartment with a land plot in a new project in Jurmala - PineWood Apartments.

The total area of the apartment is 98.28 m2, excellent layout which includes: 1 bedroom, living room, kitchen, corridors, 1 bathroom and a land plot of 33.48 m2

Apartments are offered with finishing (walls, doors and floor, plumbing) Parking is included in the price.

Excellent infrastructure, near the railway station, kindergartens, schools, cycle path, access to the beach Chayka, about 2 minutes. It takes the road to the alluring pastry shop "Madam Brioš" with a cozy interior and children's room.