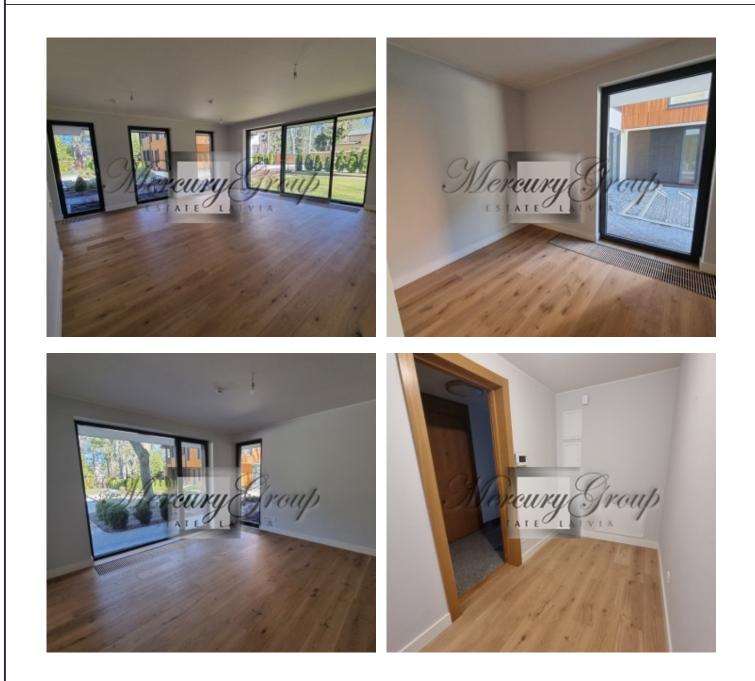

# Description

We offer a luxurious apartment with a land plot in a new project in Jurmala - PineWood Apartments.

The total area of the apartment is 233.5 m2, excellent layout which includes: 3 bedrooms, living room, kitchen, corridors, 2 bathrooms and a land plot of 118.7 m2

The PineWood Apartments project is a comfortable project in which large windows offer a view of the pine forest, spacious terraces make it possible to enjoy quiet Jurmala evenings with family and friends, and in just a few minutes you can be by the sea and enjoy the beautiful scenery.

Apartments are offered already finished (walls, doors and floors, plumbing) Ground parking is included in the price.

Excellent infrastructure, near the railway station, kindergartens, schools, bike path, access to Chaika beach, about 2 min. It will take the road to the alluring confectionery "Madam Brioš" with a cozy interior and a children's room.