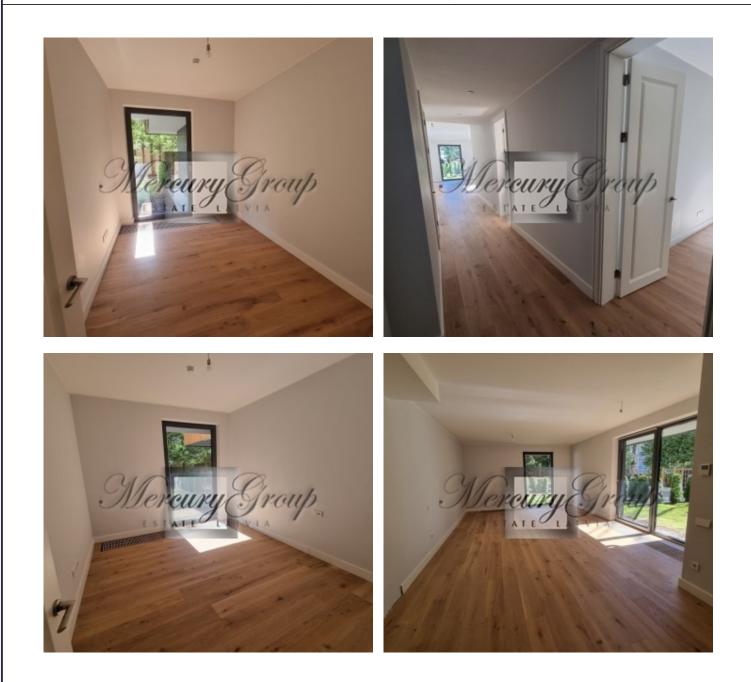

# Description

We offer a luxurious apartment with a land plot in a new project in Jurmala - PineWood Apartments.

The total area of the apartment is 233.5 m2, excellent layout which includes: 3 bedrooms, living room, kitchen, corridors, 2 bathrooms and a land plot of 118.7 m2

Apartments are offered already finished (walls, doors and floors, plumbing) Ground parking is included in the price.

Excellent infrastructure, near the railway station, kindergartens, schools, bike path, access to Chaika beach, about 2 min. It will take the road to the alluring confectionery "Madam Brioš" with a cozy interior and a children's room.