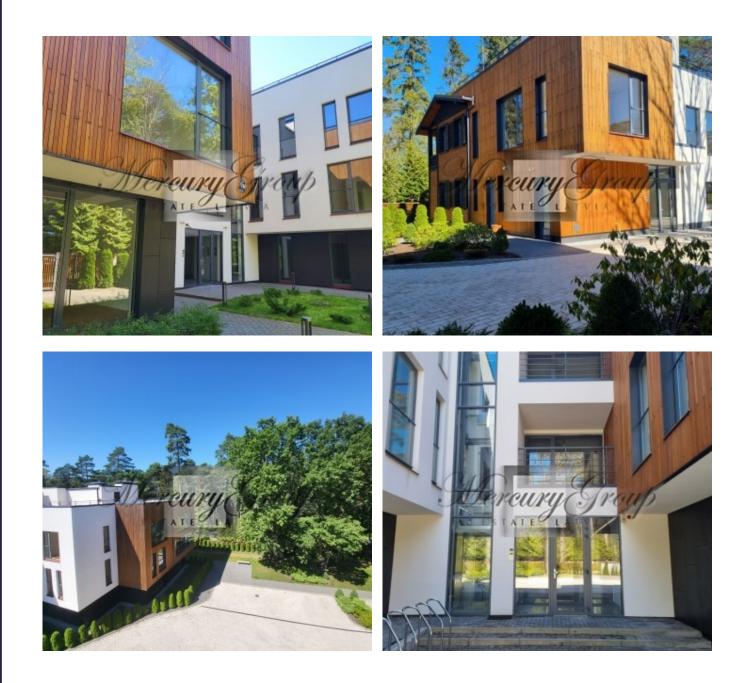

The residential project PineWood Apartments is located within walking distance from a clean sandy beach in a quiet area of Jurmala - Jaundubulti.

It includes only 30 apartments and was specially designed for those who appreciate the peace and comfort of Jurmala. For a pleasant pastime with family, friends or just alone with nature.

The PineWood Apartments project is a comfortable project in which large windows offer a view of the pine forest, spacious terraces make it possible to enjoy quiet Jurmala evenings with family and friends, and in just a few minutes you can be by the sea and enjoy the beautiful scenery.

Apartments are offered already finished (walls, doors and floors, plumbing) Ground parking is included in the price.

Excellent infrastructure, near the railway station, kindergartens, schools, bike path, access to Chaika beach, about 2 min. It will take the road to the alluring confectionery "Madam Brioš" with a cozy interior and a children's room.