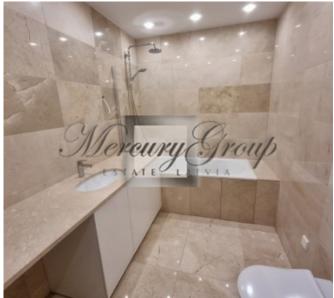

# Description

We offer a luxurious apartment with a land plot in a new project in Jurmala - PineWood Apartments.

The total area of the apartment is 233.5 m2, excellent layout which includes: 3 bedrooms, living room, kitchen, corridors, 2 bathrooms and a land plot of 118.7 m2

Apartments are offered already finished (walls, doors and floors, plumbing) Ground parking is included in the price.

Excellent infrastructure, near the railway station, kindergartens, schools, bike path, access to Chaika beach, about 2 min. It will take the road to the alluring confectionery "Madam Brioš" with a cozy interior and a children's room.