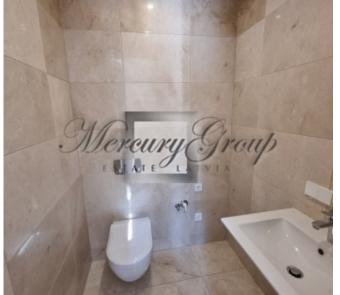

# Description

We offer a luxurious apartment with a land plot in a new project in Jurmala - PineWood Apartments.

The total area of the apartment is 233.5 m2, excellent layout which includes: 3 bedrooms, living room, kitchen, corridors, 2 bathrooms and a land plot of 118.7 m2

Apartments are offered already finished (walls, doors and floors, plumbing) Ground parking is included in the price.

Excellent infrastructure, near the railway station, kindergartens, schools, bike path, access to Chaika beach, about 2 min. It will take the road to the alluring confectionery "Madam Brioš" with a cozy interior and a children's room.