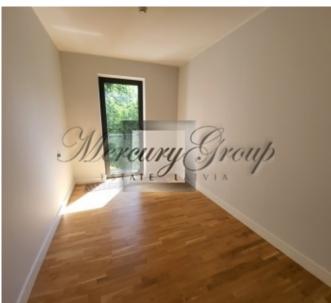

### Description

We offer a luxurious apartment in a new project in Jurmala - PineWood Apartments.

The total area of the apartment is 107.1 m2, excellent layout which includes: 3 bedrooms, living room, kitchen, corridors, 2 bathrooms and a balcony of 9.7 m2

PineWood Apartments is a comfortable project with large windows overlooking the pine forest, spacious terraces allowing you to enjoy quiet Jurmala evenings with family and friends, and in just a few minutes you can be by the sea and enjoy the beautiful scenery.