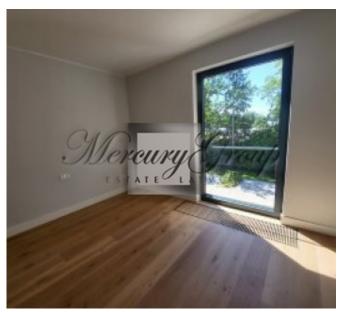

### Description

We offer a luxurious apartment in a new project in Jurmala - PineWood Apartments.

The total area of the apartment is 107.1 m2, excellent layout which includes: 3 bedrooms, living room, kitchen, corridors, 2 bathrooms and a balcony of 9.7 m2

PineWood Apartments is a comfortable project with large windows overlooking the pine forest, spacious terraces allowing you to enjoy quiet Jurmala evenings with family and friends, and in just a few minutes you can be by the sea and enjoy the beautiful scenery.