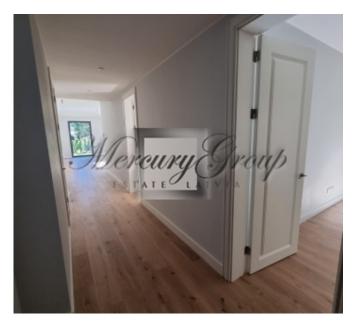

### Description

We offer a luxurious apartment in a new project in Jurmala - PineWood Apartments.

The total area of the apartment is 107.1 m2, excellent layout which includes: 3 bedrooms, living room, kitchen, corridors, 2 bathrooms and a balcony of 9.7 m2

Apartments are offered with finishing (walls, doors and floor, plumbing) Parking is included in the price.

Excellent infrastructure, near the railway station, kindergartens, schools, cycle path, access to the beach Chayka, about 2 minutes. It takes the road to the alluring pastry shop "Madam Brioš" with a cozy interior and children's room.