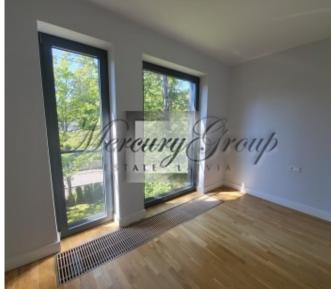

### Description

We offer a luxurious apartment in a new project in Jurmala - PineWood Apartments.

The total area of the apartment is 107.1 m2, excellent layout which includes: 3 bedrooms, living room, kitchen, corridors, 2 bathrooms and a balcony of 9.7 m2

PineWood Apartments is a comfortable project with large windows overlooking the pine forest, spacious terraces allowing you to enjoy quiet Jurmala evenings with family and friends, and in just a few minutes you can be by the sea and enjoy the beautiful scenery.