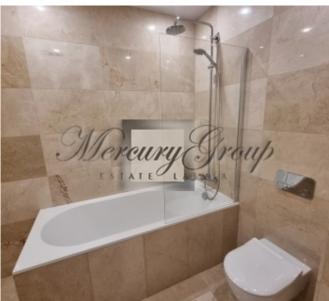

### Description

We offer a luxurious apartment in a new project in Jurmala - PineWood Apartments.

The total area of the apartment is 107.1 m2, excellent layout which includes: 3 bedrooms, living room, kitchen, corridors, 2 bathrooms and a balcony of 9.7 m2

Apartments are offered with finishing (walls, doors and floor, plumbing) Parking is included in the price.

Excellent infrastructure, near the railway station, kindergartens, schools, cycle path, access to the beach Chayka, about 2 minutes. It takes the road to the alluring pastry shop "Madam Brioš" with a cozy interior and children's room.