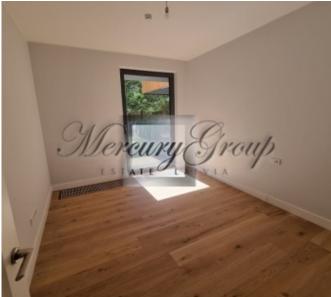

### Description

We offer a luxurious apartment in a new project in Jurmala - PineWood Apartments.

The total area of the apartment is 107.1 m2, excellent layout which includes: 3 bedrooms, living room, kitchen, corridors, 2 bathrooms and a balcony of 9.7 m2

Apartments are offered with finishing (walls, doors and floor, plumbing) Parking is included in the price.

Excellent infrastructure, near the railway station, kindergartens, schools, cycle path, access to the beach Chayka, about 2 minutes. It takes the road to the alluring pastry shop "Madam Brioš" with a cozy interior and children's room.