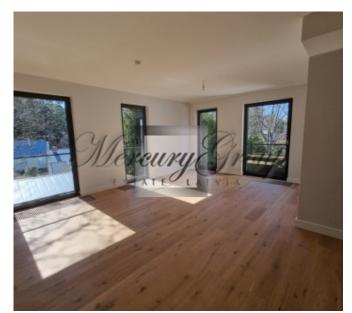

### Description

We offer a luxurious apartment in a new project in Jurmala - PineWood Apartments.

The total area of the apartment is 107.1 m2, excellent layout which includes: 3 bedrooms, living room, kitchen, corridors, 2 bathrooms and a balcony of 9.7 m2

PineWood Apartments is a comfortable project with large windows overlooking the pine forest, spacious terraces allowing you to enjoy quiet Jurmala evenings with family and friends, and in just a few minutes you can be by the sea and enjoy the beautiful scenery.