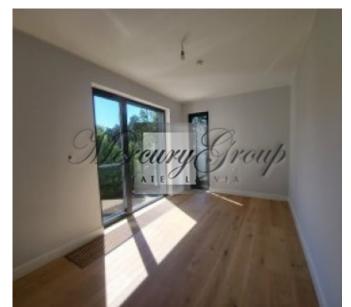

### Description

We offer a luxurious apartment in a new project in Jurmala - PineWood Apartments.

The total area of the apartment is 107.1 m2, excellent layout which includes: 3 bedrooms, living room, kitchen, corridors, 2 bathrooms and a balcony of 9.7 m2

Apartments are offered with finishing (walls, doors and floor, plumbing) Parking is included in the price.

Excellent infrastructure, near the railway station, kindergartens, schools, cycle path, access to the beach Chayka, about 2 minutes. It takes the road to the alluring pastry shop "Madam Brioš" with a cozy interior and children's room.