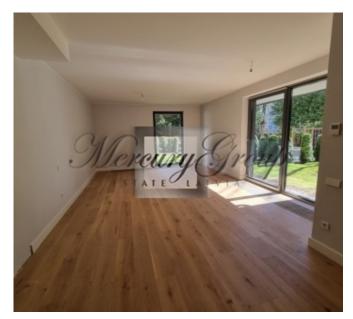

### Description

We offer a luxurious apartment in a new project in Jurmala - PineWood Apartments.

The total area of the apartment is 107.1 m2, excellent layout which includes: 3 bedrooms, living room, kitchen, corridors, 2 bathrooms and a balcony of 9.7 m2

PineWood Apartments is a comfortable project with large windows overlooking the pine forest, spacious terraces allowing you to enjoy quiet Jurmala evenings with family and friends, and in just a few minutes you can be by the sea and enjoy the beautiful scenery.

Apartments are offered with finishing (walls, doors and floor, plumbing) Parking is included in the price.

Excellent infrastructure, near the railway station, kindergartens, schools, cycle path, access to the beach Chayka, about 2 minutes. It takes the road to the alluring pastry shop "Madam Brioš" with a cozy interior and children's room.