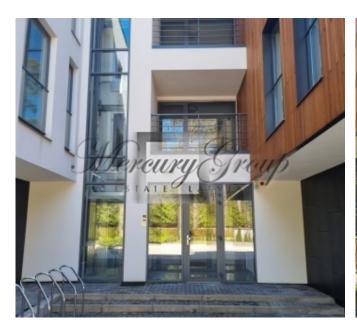

### Description

We offer a luxurious apartment in a new project in Jurmala - PineWood Apartments.

The total area of the apartment is 107.1 m2, excellent layout which includes: 3 bedrooms, living room, kitchen, corridors, 2 bathrooms and a balcony of 9.7 m2

Residential project PineWood Apartments is located within walking distance from the clean sandy beach in a quiet area of Jurmala - Jaundubulta.

It includes only 30 apartments, and was specially designed for those who appreciate the quietness and comfort of Jurmala. For a pleasant pastime with family, friends or just alone with nature.

PineWood Apartments is a comfortable project with large windows overlooking the pine forest, spacious terraces allowing you to enjoy quiet Jurmala evenings with family and friends, and in just a few minutes you can be by the sea and enjoy the beautiful scenery.