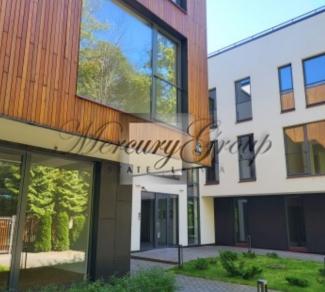

### Description

We offer a luxurious apartment in a new project in Jurmala - PineWood Apartments.

The total area of the apartment is 107.1 m2, excellent layout which includes: 3 bedrooms, living room, kitchen, corridors, 2 bathrooms and a balcony of 9.7 m2

Residential project PineWood Apartments is located within walking distance from the clean sandy beach in a quiet area of Jurmala - Jaundubulta.

It includes only 30 apartments, and was specially designed for those who appreciate the quietness and comfort of Jurmala. For a pleasant pastime with family, friends or just alone with nature.

PineWood Apartments is a comfortable project with large windows overlooking the pine forest, spacious terraces allowing you to enjoy quiet Jurmala evenings with family and friends, and in just a few minutes you can be by the sea and enjoy the beautiful scenery.