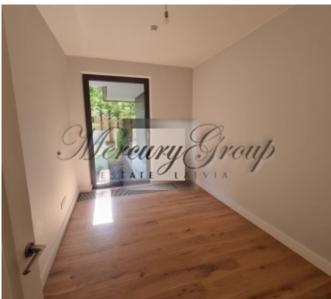

### Description

We offer a luxurious apartment in a new project in Jurmala - PineWood Apartments.

The total area of the apartment is 107.1 m2, excellent layout which includes: 3 bedrooms, living room, kitchen, corridors, 2 bathrooms and a balcony of 9.7 m2

Apartments are offered with finishing (walls, doors and floor, plumbing) Parking is included in the price.

Excellent infrastructure, near the railway station, kindergartens, schools, cycle path, access to the beach Chayka, about 2 minutes. It takes the road to the alluring pastry shop "Madam Brioš" with a cozy interior and children's room.