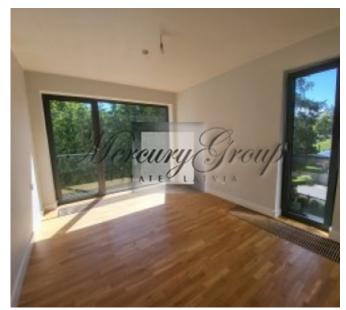

### Description

We offer a luxurious apartment in a new project in Jurmala - PineWood Apartments.

The total area of the apartment is 107.1 m2, excellent layout which includes: 3 bedrooms, living room, kitchen, corridors, 2 bathrooms and a balcony of 9.7 m2

PineWood Apartments is a comfortable project with large windows overlooking the pine forest, spacious terraces allowing you to enjoy quiet Jurmala evenings with family and friends, and in just a few minutes you can be by the sea and enjoy the beautiful scenery.