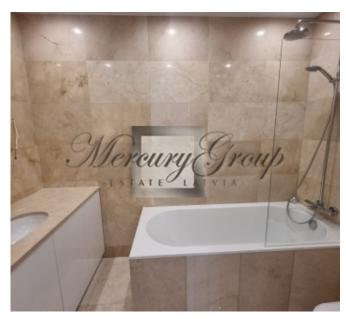

#### **Description**

We offer a luxurious apartment with an equally luxurious and spacious terrace in a new project in Jurmala - PineWood Apartments.

The total area of the apartment is 184.4 m2, excellent layout which includes: 3 bedrooms, living room, kitchen, corridors, 2 bathrooms and a terrace of 80.7 m2

Apartments are offered with finishing (walls, doors and floor, plumbing) Parking is included in the price.

Excellent infrastructure, near the railway station, kindergartens, schools, cycle path, access to the beach Chayka, about 2 minutes. It takes the road to the alluring pastry shop "Madam Brioš" with a cozy interior and children's room.