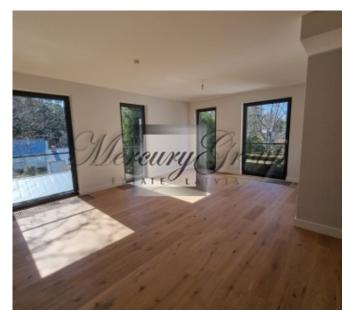

#### **Description**

We offer a luxurious apartment with an equally luxurious and spacious terrace in a new project in Jurmala - PineWood Apartments.

The total area of the apartment is 184.4 m2, excellent layout which includes: 3 bedrooms, living room, kitchen, corridors, 2 bathrooms and a terrace of 80.7 m2

Apartments are offered with finishing (walls, doors and floor, plumbing) Parking is included in the price.

Excellent infrastructure, near the railway station, kindergartens, schools, cycle path, access to the beach Chayka, about 2 minutes. It takes the road to the alluring pastry shop "Madam Brioš" with a cozy interior and children's room.