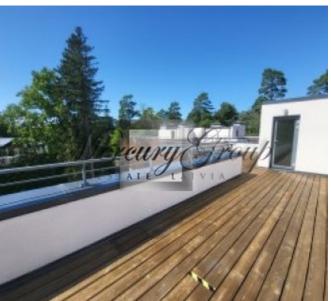

#### **Description**

We offer a luxurious apartment with an equally luxurious and spacious terrace in a new project in Jurmala - PineWood Apartments.

The total area of the apartment is 184.4 m2, excellent layout which includes: 3 bedrooms, living room, kitchen, corridors, 2 bathrooms and a terrace of 80.7 m2

PineWood Apartments is a comfortable project with large windows overlooking the pine forest, spacious terraces allowing you to enjoy quiet Jurmala evenings with family and friends, and in just a few minutes you can be by the sea and enjoy the beautiful scenery.