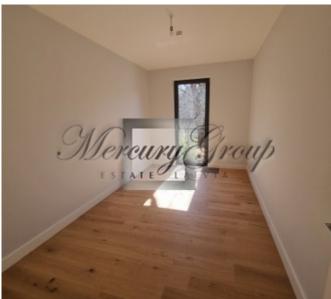

#### **Description**

We offer a luxurious apartment with an equally luxurious and spacious terrace in a new project in Jurmala - PineWood Apartments.

The total area of the apartment is 184.4 m2, excellent layout which includes: 3 bedrooms, living room, kitchen, corridors, 2 bathrooms and a terrace of 80.7 m2

Apartments are offered with finishing (walls, doors and floor, plumbing) Parking is included in the price.

Excellent infrastructure, near the railway station, kindergartens, schools, cycle path, access to the beach Chayka, about 2 minutes. It takes the road to the alluring pastry shop "Madam Brioš" with a cozy interior and children's room.