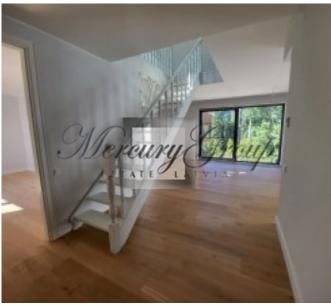

#### **Description**

We offer a luxurious apartment with an equally luxurious and spacious terrace in a new project in Jurmala - PineWood Apartments.

The total area of the apartment is 184.4 m2, excellent layout which includes: 3 bedrooms, living room, kitchen, corridors, 2 bathrooms and a terrace of 80.7 m2

Apartments are offered with finishing (walls, doors and floor, plumbing) Parking is included in the price.

Excellent infrastructure, near the railway station, kindergartens, schools, cycle path, access to the beach Chayka, about 2 minutes. It takes the road to the alluring pastry shop "Madam Brioš" with a cozy interior and children's room.