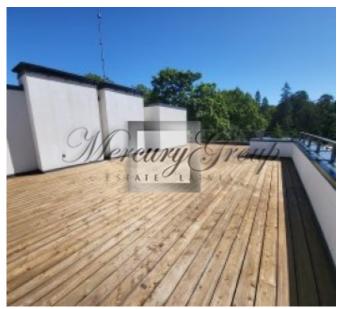

#### **Description**

We offer a luxurious apartment with an equally luxurious and spacious terrace in a new project in Jurmala - PineWood Apartments.

The total area of the apartment is 184.4 m2, excellent layout which includes: 3 bedrooms, living room, kitchen, corridors, 2 bathrooms and a terrace of 80.7 m2

PineWood Apartments is a comfortable project with large windows overlooking the pine forest, spacious terraces allowing you to enjoy quiet Jurmala evenings with family and friends, and in just a few minutes you can be by the sea and enjoy the beautiful scenery.