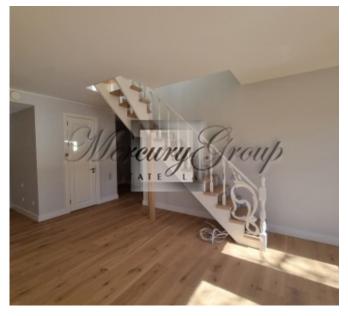

#### **Description**

We offer a luxurious apartment with an equally luxurious and spacious terrace in a new project in Jurmala - PineWood Apartments.

The total area of the apartment is 184.4 m2, excellent layout which includes: 3 bedrooms, living room, kitchen, corridors, 2 bathrooms and a terrace of 80.7 m2

Apartments are offered with finishing (walls, doors and floor, plumbing) Parking is included in the price.

Excellent infrastructure, near the railway station, kindergartens, schools, cycle path, access to the beach Chayka, about 2 minutes. It takes the road to the alluring pastry shop "Madam Brioš" with a cozy interior and children's room.