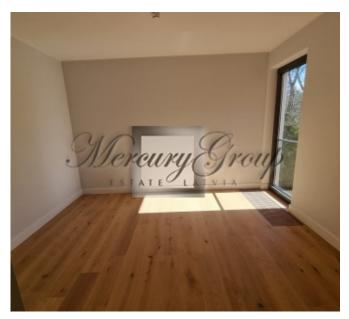

#### **Description**

We offer a luxurious apartment with an equally luxurious and spacious terrace in a new project in Jurmala - PineWood Apartments.

The total area of the apartment is 184.4 m2, excellent layout which includes: 3 bedrooms, living room, kitchen, corridors, 2 bathrooms and a terrace of 80.7 m2

Apartments are offered with finishing (walls, doors and floor, plumbing) Parking is included in the price.

Excellent infrastructure, near the railway station, kindergartens, schools, cycle path, access to the beach Chayka, about 2 minutes. It takes the road to the alluring pastry shop "Madam Brioš" with a cozy interior and children's room.