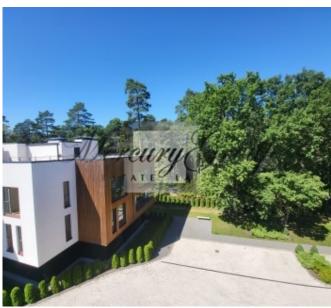

Residential project PineWood Apartments is located within walking distance from the clean sandy beach in a quiet area of Jurmala - Jaundubulta.

It includes only 30 apartments, and was specially designed for those who appreciate the quietness and comfort of Jurmala. For a pleasant pastime with family, friends or just alone with nature.

PineWood Apartments is a comfortable project with large windows overlooking the pine forest, spacious terraces allowing you to enjoy quiet Jurmala evenings with family and friends, and in just a few minutes you can be by the sea and enjoy the beautiful scenery.