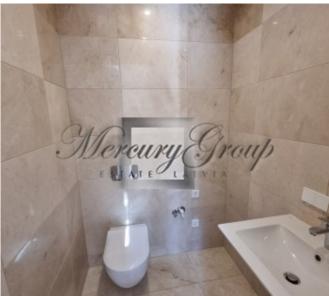

#### **Description**

We offer a luxurious apartment with an equally luxurious and spacious terrace in a new project in Jurmala - PineWood Apartments.

The total area of the apartment is 184.4 m2, excellent layout which includes: 3 bedrooms, living room, kitchen, corridors, 2 bathrooms and a terrace of 80.7 m2

Apartments are offered with finishing (walls, doors and floor, plumbing) Parking is included in the price.

Excellent infrastructure, near the railway station, kindergartens, schools, cycle path, access to the beach Chayka, about 2 minutes. It takes the road to the alluring pastry shop "Madam Brioš" with a cozy interior and children's room.