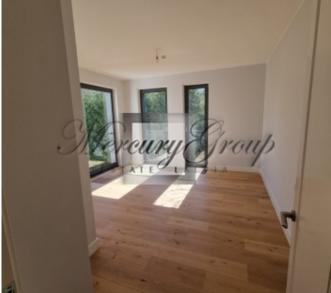

#### **Description**

We offer a luxurious apartment with an equally luxurious and spacious terrace in a new project in Jurmala - PineWood Apartments.

The total area of the apartment is 184.4 m2, excellent layout which includes: 3 bedrooms, living room, kitchen, corridors, 2 bathrooms and a terrace of 80.7 m2

Apartments are offered with finishing (walls, doors and floor, plumbing) Parking is included in the price.

Excellent infrastructure, near the railway station, kindergartens, schools, cycle path, access to the beach Chayka, about 2 minutes. It takes the road to the alluring pastry shop "Madam Brioš" with a cozy interior and children's room.