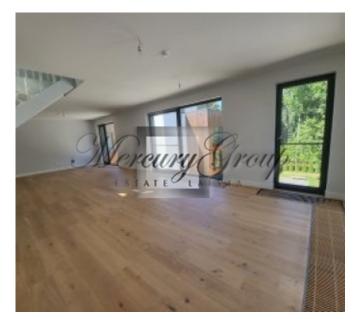

#### **Description**

We offer a luxurious apartment with an equally luxurious and spacious terrace in a new project in Jurmala - PineWood Apartments.

The total area of the apartment is 184.4 m2, excellent layout which includes: 3 bedrooms, living room, kitchen, corridors, 2 bathrooms and a terrace of 80.7 m2

Apartments are offered with finishing (walls, doors and floor, plumbing) Parking is included in the price.

Excellent infrastructure, near the railway station, kindergartens, schools, cycle path, access to the beach Chayka, about 2 minutes. It takes the road to the alluring pastry shop "Madam Brioš" with a cozy interior and children's room.