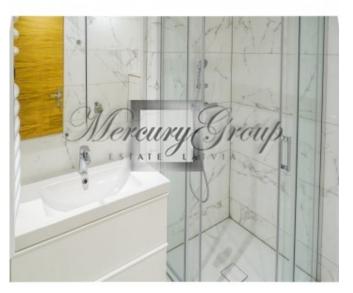

The apartment is fully furnished and decorated and consists of:

- 2 bedrooms with a double bed and a fitted wardrobe;
- a living room connected to the kitchen area (sofa, coffee table, dining table and chairs);
- 2 bathroom (shower cabin, bidet, washing machine, heated floors, electric towel);
- kitchen area (built-in kitchen is equipped with all the necessary new appliances of well-known brands: refrigerator, electric stove, oven, dishwasher, built-in large wardrobe, bar counter, which can be used as a work area or desk.