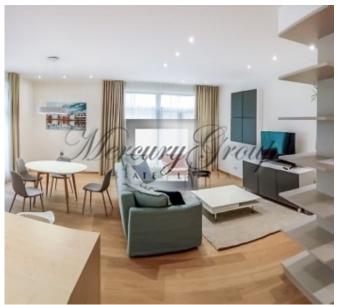

#### Description

We rent a new exclusive apartment in the Old Town, in the new exclusive project Kern Residence.

The apartment is new and comfortable - panoramic windows create a special comfort and atmosphere.

The apartment is fully furnished and decorated and consists of:

- 2 bedrooms with a double bed and a fitted wardrobe;
- a living room connected to the kitchen area (sofa, coffee table, dining table and chairs);
- 2 bathroom (shower cabin, bidet, washing machine, heated floors, electric towel);
- kitchen area (built-in kitchen is equipped with all the necessary new appliances of well-known brands: refrigerator, electric stove, oven, dishwasher, built-in large wardrobe, bar counter, which can be used as a work area or desk.