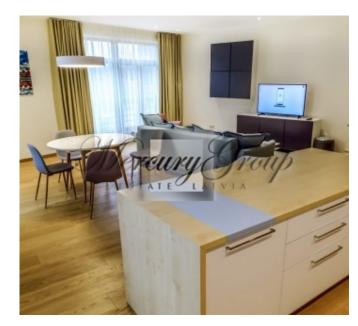

#### Description

We rent a new exclusive apartment in the Old Town, in the new exclusive project Kern Residence.

The apartment is new and comfortable - panoramic windows create a special comfort and atmosphere.

The apartment is fully furnished and decorated and consists of:

- 2 bedrooms with a double bed and a fitted wardrobe;
- a living room connected to the kitchen area (sofa, coffee table, dining table and chairs);
- 2 bathroom (shower cabin, bidet, washing machine, heated floors, electric towel);
- kitchen area (built-in kitchen is equipped with all the necessary new appliances of well-known brands: refrigerator, electric stove, oven, dishwasher, built-in large wardrobe, bar counter, which can be used as a work area or desk.