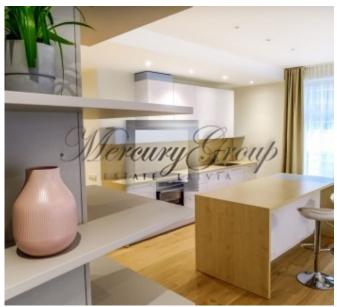

The apartment is fully furnished and decorated and consists of:

- 2 bedrooms with a double bed and a fitted wardrobe;
- a living room connected to the kitchen area (sofa, coffee table, dining table and chairs);
- 2 bathroom (shower cabin, bidet, washing machine, heated floors, electric towel);
- kitchen area (built-in kitchen is equipped with all the necessary new appliances of well-known brands: refrigerator, electric stove, oven, dishwasher, built-in large wardrobe, bar counter, which can be used as a work area or desk.