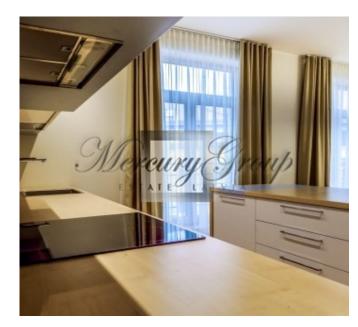

The apartment is fully furnished and decorated and consists of:

- 2 bedrooms with a double bed and a fitted wardrobe;
- a living room connected to the kitchen area (sofa, coffee table, dining table and chairs);
- 2 bathroom (shower cabin, bidet, washing machine, heated floors, electric towel);
- kitchen area (built-in kitchen is equipped with all the necessary new appliances of well-known brands: refrigerator, electric stove, oven, dishwasher, built-in large wardrobe, bar counter, which can be used as a work area or desk.