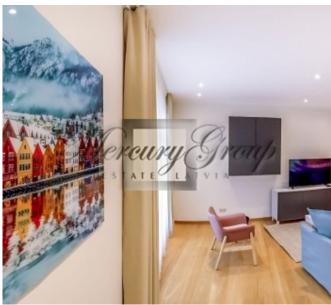

#### Description

We rent a new exclusive apartment in the Old Town, in the new exclusive project Kern Residence.

The apartment is new and comfortable - panoramic windows create a special comfort and atmosphere.

The apartment is fully furnished and decorated and consists of:

- 2 bedrooms with a double bed and a fitted wardrobe;
- a living room connected to the kitchen area (sofa, coffee table, dining table and chairs);
- 2 bathroom (shower cabin, bidet, washing machine, heated floors, electric towel);
- kitchen area (built-in kitchen is equipped with all the necessary new appliances of well-known brands: refrigerator, electric stove, oven, dishwasher, built-in large wardrobe, bar counter, which can be used as a work area or desk.