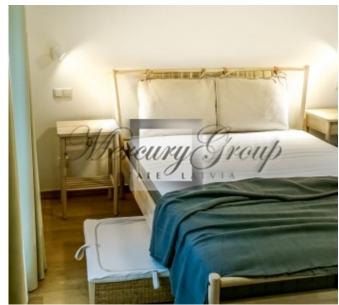

The apartment is fully furnished and decorated and consists of:

- 2 bedrooms with a double bed and a fitted wardrobe;
- a living room connected to the kitchen area (sofa, coffee table, dining table and chairs);
- 2 bathroom (shower cabin, bidet, washing machine, heated floors, electric towel);
- kitchen area (built-in kitchen is equipped with all the necessary new appliances of well-known brands: refrigerator, electric stove, oven, dishwasher, built-in large wardrobe, bar counter, which can be used as a work area or desk.