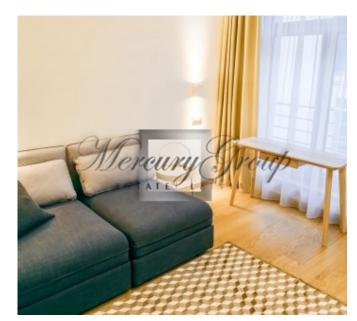

The apartment is fully furnished and decorated and consists of:

- 2 bedrooms with a double bed and a fitted wardrobe;
- a living room connected to the kitchen area (sofa, coffee table, dining table and chairs);
- 2 bathroom (shower cabin, bidet, washing machine, heated floors, electric towel);
- kitchen area (built-in kitchen is equipped with all the necessary new appliances of well-known brands: refrigerator, electric stove, oven, dishwasher, built-in large wardrobe, bar counter, which can be used as a work area or desk.