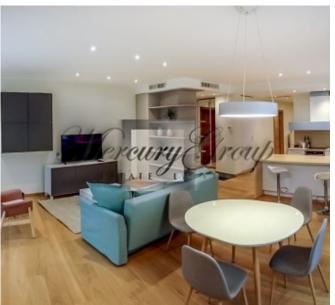

#### Description

We rent a new exclusive apartment in the Old Town, in the new exclusive project Kern Residence.

The apartment is new and comfortable - panoramic windows create a special comfort and atmosphere.

The apartment is fully furnished and decorated and consists of:

- 2 bedrooms with a double bed and a fitted wardrobe;
- a living room connected to the kitchen area (sofa, coffee table, dining table and chairs);
- 2 bathroom (shower cabin, bidet, washing machine, heated floors, electric towel);
- kitchen area (built-in kitchen is equipped with all the necessary new appliances of well-known brands: refrigerator, electric stove, oven, dishwasher, built-in large wardrobe, bar counter, which can be used as a work area or desk.