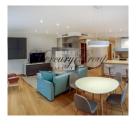

#### Description

We rent a new exclusive apartment in the Old Town, in the new exclusive project Kern Residence.

The apartment is new and comfortable - panoramic windows create a special comfort and atmosphere.

The apartment is fully furnished and decorated and consists of:

- 2 bedrooms with a double bed and a fitted wardrobe;
- a living room connected to the kitchen area (sofa, coffee table, dining table and chairs);
- 2 bathroom (shower cabin, bidet, washing machine, heated floors, electric towel);
- kitchen area (built-in kitchen is equipped with all the necessary new appliances of well-known brands: refrigerator, electric stove, oven, dishwasher, built-in large wardrobe, bar counter, which can be used as a work area or desk.