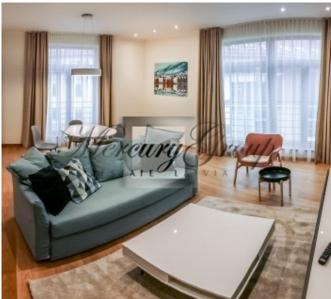

#### Description

We rent a new exclusive apartment in the Old Town, in the new exclusive project Kern Residence.

The apartment is new and comfortable - panoramic windows create a special comfort and atmosphere.

The apartment is fully furnished and decorated and consists of:

- 2 bedrooms with a double bed and a fitted wardrobe;
- a living room connected to the kitchen area (sofa, coffee table, dining table and chairs);
- 2 bathroom (shower cabin, bidet, washing machine, heated floors, electric towel);
- kitchen area (built-in kitchen is equipped with all the necessary new appliances of well-known brands: refrigerator, electric stove, oven, dishwasher, built-in large wardrobe, bar counter, which can be used as a work area or desk.