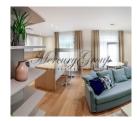

#### Description

We rent a new exclusive apartment in the Old Town, in the new exclusive project Kern Residence.

The apartment is new and comfortable - panoramic windows create a special comfort and atmosphere.

The apartment is fully furnished and decorated and consists of:

- 2 bedrooms with a double bed and a fitted wardrobe;
- a living room connected to the kitchen area (sofa, coffee table, dining table and chairs);
- 2 bathroom (shower cabin, bidet, washing machine, heated floors, electric towel);
- kitchen area (built-in kitchen is equipped with all the necessary new appliances of well-known brands: refrigerator, electric stove, oven, dishwasher, built-in large wardrobe, bar counter, which can be used as a work area or desk.