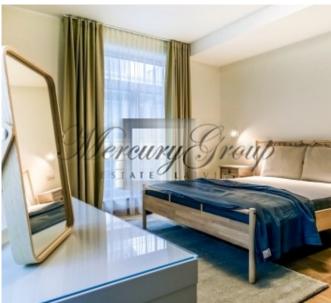

The apartment is fully furnished and decorated and consists of:

- 2 bedrooms with a double bed and a fitted wardrobe;
- a living room connected to the kitchen area (sofa, coffee table, dining table and chairs);
- 2 bathroom (shower cabin, bidet, washing machine, heated floors, electric towel);
- kitchen area (built-in kitchen is equipped with all the necessary new appliances of well-known brands: refrigerator, electric stove, oven, dishwasher, built-in large wardrobe, bar counter, which can be used as a work area or desk.