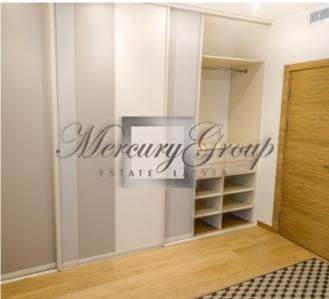

The apartment is fully furnished and decorated and consists of:

- 2 bedrooms with a double bed and a fitted wardrobe;
- a living room connected to the kitchen area (sofa, coffee table, dining table and chairs);
- 2 bathroom (shower cabin, bidet, washing machine, heated floors, electric towel);
- kitchen area (built-in kitchen is equipped with all the necessary new appliances of well-known brands: refrigerator, electric stove, oven, dishwasher, built-in large wardrobe, bar counter, which can be used as a work area or desk.