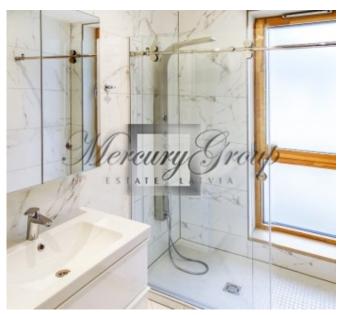

The apartment is fully furnished and decorated and consists of:

- 2 bedrooms with a double bed and a fitted wardrobe;
- a living room connected to the kitchen area (sofa, coffee table, dining table and chairs);
- 2 bathroom (shower cabin, bidet, washing machine, heated floors, electric towel);
- kitchen area (built-in kitchen is equipped with all the necessary new appliances of well-known brands: refrigerator, electric stove, oven, dishwasher, built-in large wardrobe, bar counter, which can be used as a work area or desk.