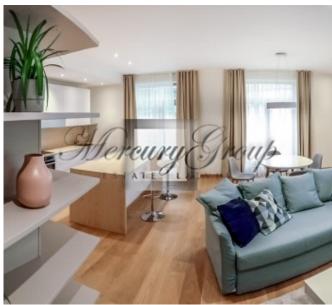

#### Description

We rent a new exclusive apartment in the Old Town, in the new exclusive project Kern Residence.

The apartment is new and comfortable - panoramic windows create a special comfort and atmosphere.

The apartment is fully furnished and decorated and consists of:

- 2 bedrooms with a double bed and a fitted wardrobe;
- a living room connected to the kitchen area (sofa, coffee table, dining table and chairs);
- 2 bathroom (shower cabin, bidet, washing machine, heated floors, electric towel);
- kitchen area (built-in kitchen is equipped with all the necessary new appliances of well-known brands: refrigerator, electric stove, oven, dishwasher, built-in large wardrobe, bar counter, which can be used as a work area or desk.