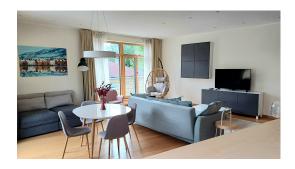

#### Description

We rent a new exclusive apartment in the Old Town, in the new exclusive project Kern Residence.

The apartment is new and comfortable - panoramic windows create a special comfort and atmosphere.

The apartment is fully furnished and decorated and consists of:

- 2 bedrooms with a double bed and a fitted wardrobe;
- a living room connected to the kitchen area (sofa, coffee table, dining table and chairs);
- 2 bathroom (shower cabin, bidet, washing machine, heated floors, electric towel);
- kitchen area (built-in kitchen is equipped with all the necessary new appliances of well-known brands: refrigerator, electric stove, oven, dishwasher, built-in large wardrobe, bar counter, which can be used as a work area or desk.