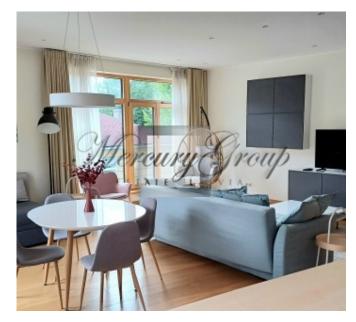

#### Description

We rent a new exclusive apartment in the Old Town, in the new exclusive project Kern Residence.

The apartment is new and comfortable - panoramic windows create a special comfort and atmosphere.

The apartment is fully furnished and decorated and consists of:

- 2 bedrooms with a double bed and a fitted wardrobe;
- a living room connected to the kitchen area (sofa, coffee table, dining table and chairs);
- 2 bathroom (shower cabin, bidet, washing machine, heated floors, electric towel);
- kitchen area (built-in kitchen is equipped with all the necessary new appliances of well-known brands: refrigerator, electric stove, oven, dishwasher, built-in large wardrobe, bar counter, which can be used as a work area or desk.