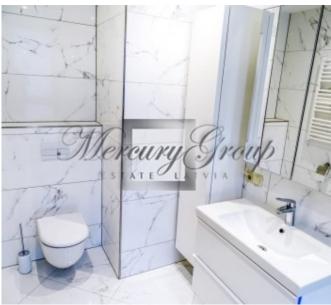

The apartment is fully furnished and decorated and consists of:

- 2 bedrooms with a double bed and a fitted wardrobe;
- a living room connected to the kitchen area (sofa, coffee table, dining table and chairs);
- 2 bathroom (shower cabin, bidet, washing machine, heated floors, electric towel);
- kitchen area (built-in kitchen is equipped with all the necessary new appliances of well-known brands: refrigerator, electric stove, oven, dishwasher, built-in large wardrobe, bar counter, which can be used as a work area or desk.