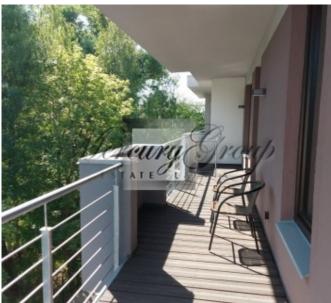

ID code: **21002** 

Location: Riga / Imanta / Cerinu

Type: Apartment House type: New project

Rooms: 3 Floor: 3/3

Size: **64.00 m<sup>2</sup>** 

Internet: Yes
TV: Yes
Parking: Yes
Intercom: Yes
Terrace/Balcony: Yes

3-room apartment with a terrace, newly renovated, furnished. Parking place.