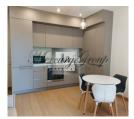

ID code: **21002** 

Location: Riga / Imanta / Cerinu

Type: Apartment House type: New project

Rooms: 3 Floor: 3/3

Size: **64.00 m<sup>2</sup>** 

Internet: Yes
TV: Yes
Parking: Yes
Intercom: Yes
Terrace/Balcony: Yes

Price: Long term rent: 900 EUR





### **Description**

Imanta Garden is a closed new residential complex, which includes a 3-storey building with 15 apartments with underground parking and 8 townhouses with separate plots of land.

The project is located in a green area, fenced and guarded around the clock. The whole territory is landscaped. For outdoor recreation there is a barbecue area. Equipped playground.

3-room apartment with a terrace, newly renovated, furnished. Parking place.

#### **Bogdana Farafontova**

Rental and Sales Associate GSM: + 37125420529, E-mail: bogdana@mgroup.lv