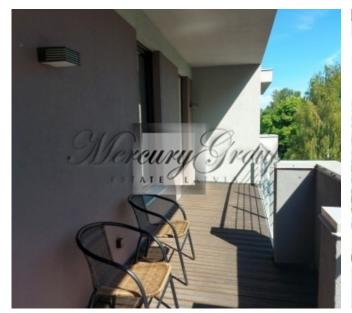

ID code: **21002** 

Location: Riga / Imanta / Cerinu

Type: Apartment House type: New project

Rooms: 3 Floor: 3/3

Size: **64.00 m<sup>2</sup>** 

Internet: Yes
TV: Yes
Parking: Yes
Intercom: Yes
Terrace/Balcony: Yes

3-room apartment with a terrace, newly renovated, furnished. Parking place.