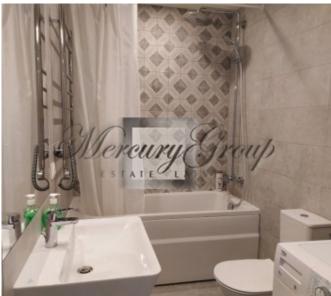

erinu

Type: Apartment House type: New project

Rooms: 3 Floor: 3/3

Size: **64.00 m<sup>2</sup>** 

Internet: Yes
TV: Yes
Parking: Yes
Intercom: Yes
Terrace/Balcony: Yes

Price: Long term rent: 900 EUR





### **Description**

Imanta Garden is a closed new residential complex, which includes a 3-storey building with 15 apartments with underground parking and 8 townhouses with separate plots of land.

The project is located in a green area, fenced and guarded around the clock. The whole territory is landscaped. For outdoor recreation there is a barbecue area. Equipped playground.

3-room apartment with a terrace, newly renovated, furnished. Parking place.

#### **Bogdana Farafontova**

Rental and Sales Associate GSM: + 37125420529, E-mail: bogdana@mgroup.lv