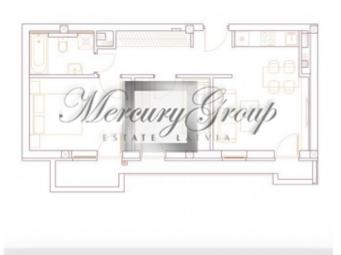

ID code: **21002** 

Location: Riga / Imanta / Cerinu

Type: Apartment House type: New project

Rooms: 3 Floor: 3/3

Size: **64.00 m<sup>2</sup>** 

Internet: Yes
TV: Yes
Parking: Yes
Intercom: Yes
Terrace/Balcony: Yes

3-room apartment with a terrace, newly renovated, furnished. Parking place.