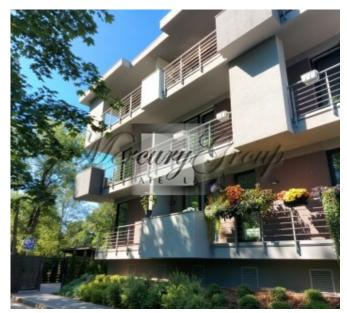

### **Description**

Imanta Garden is a closed new residential complex, which includes a 3-storey building with 15 apartments with underground parking and 8 townhouses with separate plots of land.

The project is located in a green area, fenced and guarded around the clock. The whole territory is landscaped. For outdoor recreation there is a barbecue area. Equipped playground.

3-room apartment with a terrace, newly renovated, furnished. Parking place.