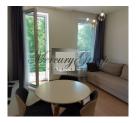

ID code: **21002** 

Location: Riga / Imanta / Cerinu

Type: Apartment House type: New project

Rooms: 3 Floor: 3/3

Size: **64.00 m<sup>2</sup>** 

Internet: Yes
TV: Yes
Parking: Yes
Intercom: Yes
Terrace/Balcony: Yes

Price: Long term rent: 900 EUR





### **Description**

Imanta Garden is a closed new residential complex, which includes a 3-storey building with 15 apartments with underground parking and 8 townhouses with separate plots of land.

The project is located in a green area, fenced and guarded around the clock. The whole territory is landscaped. For outdoor recreation there is a barbecue area. Equipped playground.

3-room apartment with a terrace, newly renovated, furnished. Parking place.

#### **Bogdana Farafontova**

Rental and Sales Associate GSM: + 37125420529, E-mail: bogdana@mgroup.lv