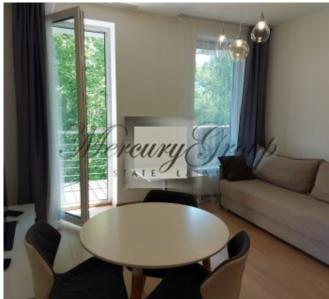

ation: Riga / Imanta / Cerinu

Type: Apartment House type: New project

Rooms: 3 Floor: 3/3

Size: **64.00 m<sup>2</sup>** 

Internet: Yes
TV: Yes
Parking: Yes
Intercom: Yes
Terrace/Balcony: Yes

Price: Long term rent: 900 EUR





### **Description**

Imanta Garden is a closed new residential complex, which includes a 3-storey building with 15 apartments with underground parking and 8 townhouses with separate plots of land.

The project is located in a green area, fenced and guarded around the clock. The whole territory is landscaped. For outdoor recreation there is a barbecue area. Equipped playground.

3-room apartment with a terrace, newly renovated, furnished. Parking place.

#### **Bogdana Farafontova**

Rental and Sales Associate GSM: + 37125420529, E-mail: bogdana@mgroup.lv