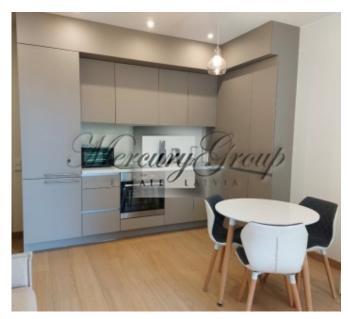

ion: Riga / Imanta / Cerinu

Type: Apartment House type: New project

Rooms: 3 Floor: 3/3

Size: **64.00 m<sup>2</sup>** 

Internet: Yes
TV: Yes
Parking: Yes
Intercom: Yes
Terrace/Balcony: Yes

Price: Long term rent: 900 EUR





### **Description**

Imanta Garden is a closed new residential complex, which includes a 3-storey building with 15 apartments with underground parking and 8 townhouses with separate plots of land.

The project is located in a green area, fenced and guarded around the clock. The whole territory is landscaped. For outdoor recreation there is a barbecue area. Equipped playground.

3-room apartment with a terrace, newly renovated, furnished. Parking place.

#### **Bogdana Farafontova**

Rental and Sales Associate GSM: + 37125420529, E-mail: bogdana@mgroup.lv