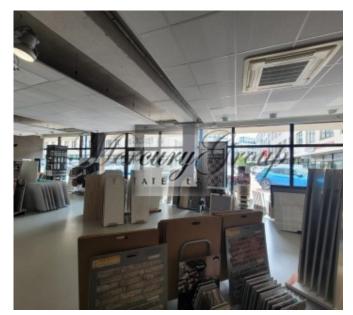

#### **Description**

We offer to rent a commercial shop 225 sq.m on the groud floor of the building. The premises are perfect for any type of commercial activity.

"Barons Kvartāls" rents a wide range of offices, shops, and exhibition halls, from economy-class offices, giving customers the opportunity to choose solutions according to their needs, to high-end offices with modern communication solutions and an open-space plan with the possibility to adapt the space as needed.

Entrances are from Cēsu, Brīvības, and Senču streets.

"Barons Kvartāls" has everything needed for both businesses and customers without leaving the territory. A wide range of services is available: a lunch café, a sushi restaurant, dry cleaning, a laundromat, sewing services, beauty services, a hairdresser, law offices, notary services, dental and medical services, a bank, a parcel pick-up station, tourism and insurance services, printing service, auto service, and bicycle accommodation. There are also various shops that sell stationary items, snacks and small goods, sports and tourism goods, household and electrical appliances, lamps, tiles, plumbing, furniture, mattresses, doors/sliding systems, clothing, etc.