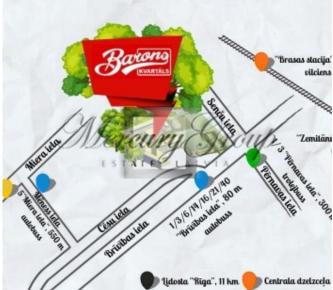

Entrances are from Cēsu, Brīvības, and Senču streets.

"Barons Kvartāls" has everything needed for both businesses and customers without leaving the territory. A wide range of services is available: a lunch café, a sushi restaurant, dry cleaning, a laundromat, sewing services, beauty services, a hairdresser, law offices, notary services, dental and medical services, a bank, a parcel pick-up station, tourism and insurance services, printing service, auto service, and bicycle accommodation. There are also various shops that sell stationary items, snacks and small goods, sports and tourism goods, household and electrical appliances, lamps, tiles, plumbing, furniture, mattresses, doors/sliding systems, clothing, etc.

Tenant customers have access to free parking for the first hour.