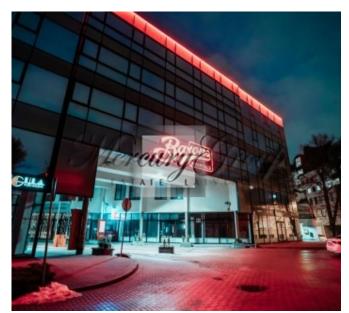

#### **Description**

We offer to rent a commercial shop 225 sq.m on the groud floor of the building. The premises are perfect for any type of commercial activity.

"Barons Kvartāls" rents a wide range of offices, shops, and exhibition halls, from economy-class offices, giving customers the opportunity to choose solutions according to their needs, to high-end offices with modern communication solutions and an open-space plan with the possibility to adapt the space as needed.

Entrances are from Cēsu, Brīvības, and Senču streets.

"Barons Kvartāls" has everything needed for both businesses and customers without leaving the territory. A wide range of services is available: a lunch café, a sushi restaurant, dry cleaning, a laundromat, sewing services, beauty services, a hairdresser, law offices, notary services, dental and medical services, a bank, a parcel pick-up station, tourism and insurance services, printing service, auto service, and bicycle accommodation. There are also various shops that sell stationary items, snacks and small goods, sports and tourism goods, household and electrical appliances, lamps, tiles, plumbing, furniture, mattresses, doors/sliding systems, clothing, etc.