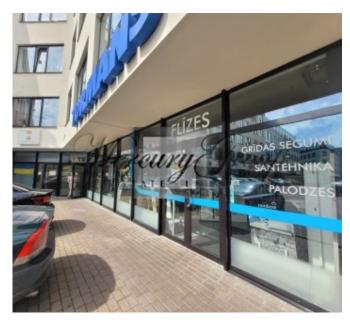

Entrances are from Cēsu, Brīvības, and Senču streets.

"Barons Kvartāls" has everything needed for both businesses and customers without leaving the territory. A wide range of services is available: a lunch café, a sushi restaurant, dry cleaning, a laundromat, sewing services, beauty services, a hairdresser, law offices, notary services, dental and medical services, a bank, a parcel pick-up station, tourism and insurance services, printing service, auto service, and bicycle accommodation. There are also various shops that sell stationary items, snacks and small goods, sports and tourism goods, household and electrical appliances, lamps, tiles, plumbing, furniture, mattresses, doors/sliding systems, clothing, etc.