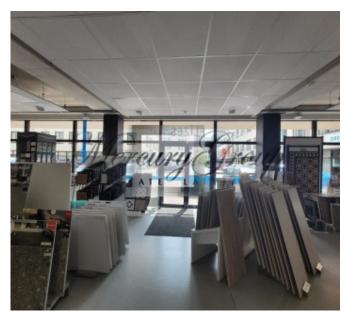

#### **Description**

We offer to rent a commercial shop 225 sq.m on the groud floor of the building. The premises are perfect for any type of commercial activity.

"Barons Kvartāls" rents a wide range of offices, shops, and exhibition halls, from economy-class offices, giving customers the opportunity to choose solutions according to their needs, to high-end offices with modern communication solutions and an open-space plan with the possibility to adapt the space as needed.