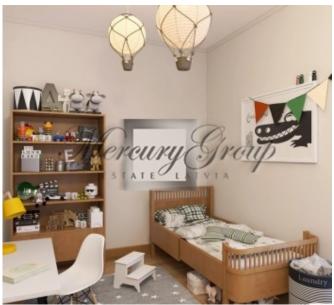

Careful planning of each apartment allows maximum use of the living space and choice of various interior solutions, and the square shape of the balconies and terraces is especially convenient for arranging furniture.

The apartment is being sold with a full interior finish, which includes parquet floors, painted walls, complete bathrooms.

This offer is an apartment on the 1st floor of the building with a total area of 78 m2.