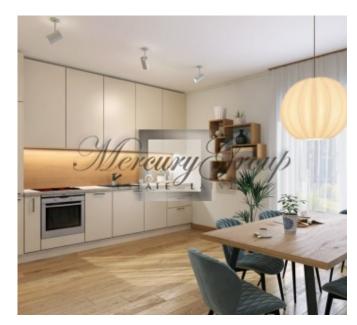

Careful planning of each apartment allows maximum use of the living space and choice of various interior solutions, and the square shape of the balconies and terraces is especially convenient for arranging furniture.

The apartment is being sold with a full interior finish, which includes parquet floors, painted walls, complete bathrooms.

This offer is an apartment on the 1st floor of the building with a total area of 78 m2.