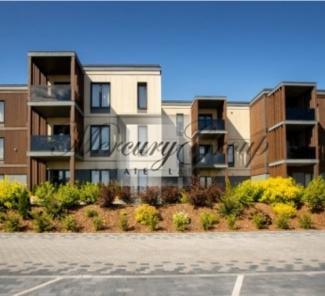

The project, developed by reputable architects, embodies the idea of a "green" lifestyle - from picturesque views from the windows of all apartments to a park environment. Low-rise buildings, large windows, spacious terraces and balconies, silence both inside and outside the buildings - all this makes it possible to live a quiet country life just a ten minute drive from Riga.

The apartment is being sold with a full interior finish, which includes parquet floors, painted walls, complete bathrooms.

This offer is an apartment on the 1st floor of the building with a total area of 78 m2.