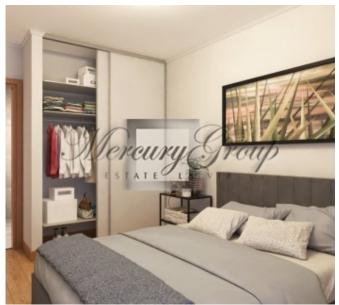

Careful planning of each apartment allows maximum use of the living space and choice of various interior solutions, and the square shape of the balconies and terraces is especially convenient for arranging furniture.

The apartment is being sold with a full interior finish, which includes parquet floors, painted walls, complete bathrooms.

This offer is an apartment on the 1st floor of the building with a total area of 78 m2.