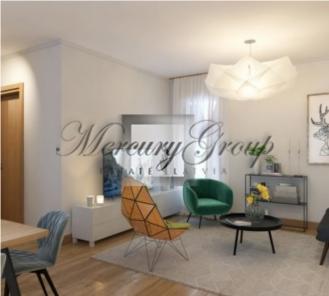

The apartment is being sold with a full interior finish, which includes parquet floors, painted walls, complete bathrooms.

This offer is an apartment on the 1st floor of the building with a total area of 78 m2.