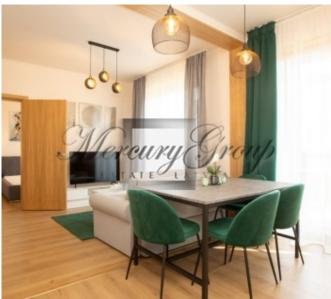

The project, developed by reputable architects, embodies the idea of a "green" lifestyle - from picturesque views from the windows of all apartments to a park environment. Low-rise buildings, large windows, spacious terraces and balconies, silence both inside and outside the buildings - all this makes it possible to live a quiet country life just a ten minute drive from Riga.

Careful planning of each apartment allows maximum use of the living space and choice of various interior solutions, and the square shape of the balconies and terraces is especially convenient for arranging furniture.

The apartment is being sold with a full interior finish, which includes parquet floors, painted walls, complete bathrooms.

This offer is an apartment on the 1st floor of the building with a total area of 78 m2.