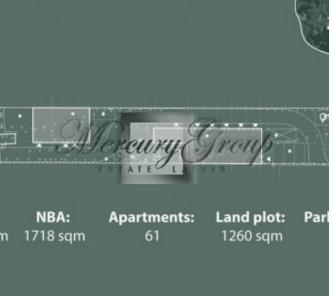

The project includes construction three 2-, 6- and 7-story buildings with the total area of 2075 m2 (useful area 1718 m2), a total of 61 compact apartments. Some of the apartments will have a fantastic view of the park. 7 parking spaces are available in the yard. Gas heating is planned.

ID code: **21098** 

Location: Riga / Centre / Matisa

Type: Land

Land area: 1260.00 m<sup>2</sup>

Price: To buy: 900 000 EUR