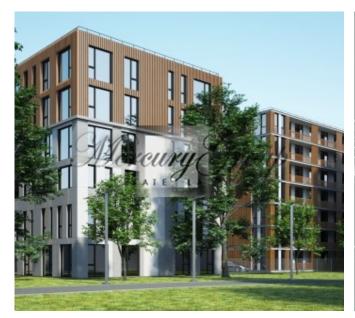

The project includes construction three 2-, 6- and 7-story buildings with the total area of 2075 m2 (useful area 1718 m2), a total of 61 compact apartments. Some of the apartments will have a fantastic view of the park. 7 parking spaces are available in the yard. Gas heating is planned.