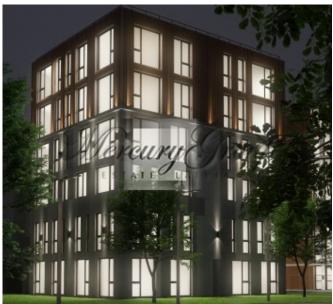

#### **Description**

We offer to buy an excellent plot of land with an area of 1260 m2 for the construction of a new project. The property is located in the center of Riga, on Matīsa Street, near Ziedondārz. This area has everything necessary for family comfort - shops, kindergartens and schools. Old Riga is only a five-minute drive away, while the always-active center of Riga with offices and shopping centers is only a 7-minute walk away. Within 20 minutes, you can drive to the highway, which will take you further to the beautiful and cozy resort town of Jurmala, which is located on the edge of the peaceful Gulf of Riga.

The project includes construction three 2-, 6- and 7-story buildings with the total area of 2075 m2 (useful area 1718 m2), a total of 61 compact apartments. Some of the apartments will have a fantastic view of the park. 7 parking spaces are available in the yard. Gas heating is planned.

The object has a building permit, so construction works can start immediately.

Please contact us for more details on this great offer!