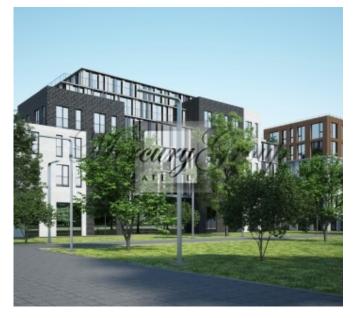

The project includes construction three 2-, 6- and 7-story buildings with the total area of 2075 m2 (useful area 1718 m2), a total of 61 compact apartments. Some of the apartments will have a fantastic view of the park. 7 parking spaces are available in the yard. Gas heating is planned.