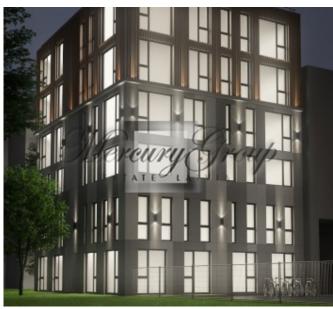

#### **Description**

We offer to buy an excellent plot of land with an area of 1260 m2 for the construction of a new project. The property is located in the center of Riga, on Matīsa Street, near Ziedondārz. This area has everything necessary for family comfort - shops, kindergartens and schools. Old Riga is only a five-minute drive away, while the always-active center of Riga with offices and shopping centers is only a 7-minute walk away. Within 20 minutes, you can drive to the highway, which will take you further to the beautiful and cozy resort town of Jurmala, which is located on the edge of the peaceful Gulf of Riga.

The project includes construction three 2-, 6- and 7-story buildings with the total area of 2075 m2 (useful area 1718 m2), a total of 61 compact apartments. Some of the apartments will have a fantastic view of the park. 7 parking spaces are available in the yard. Gas heating is planned.

The object has a building permit, so construction works can start immediately.

Please contact us for more details on this great offer!