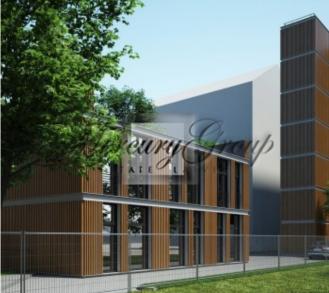

The project includes construction three 2-, 6- and 7-story buildings with the total area of 2075 m2 (useful area 1718 m2), a total of 61 compact apartments. Some of the apartments will have a fantastic view of the park. 7 parking spaces are available in the yard. Gas heating is planned.