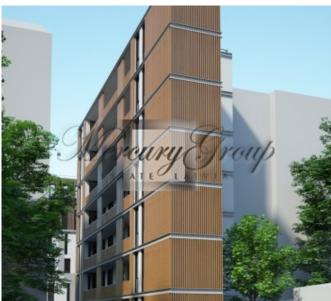

#### **Description**

We offer to buy an excellent plot of land with an area of 1260 m2 for the construction of a new project. The property is located in the center of Riga, on Matīsa Street, near Ziedondārz. This area has everything necessary for family comfort - shops, kindergartens and schools. Old Riga is only a five-minute drive away, while the always-active center of Riga with offices and shopping centers is only a 7-minute walk away. Within 20 minutes, you can drive to the highway, which will take you further to the beautiful and cozy resort town of Jurmala, which is located on the edge of the peaceful Gulf of Riga.

The project includes construction three 2-, 6- and 7-story buildings with the total area of 2075 m2 (useful area 1718 m2), a total of 61 compact apartments. Some of the apartments will have a fantastic view of the park. 7 parking spaces are available in the yard. Gas heating is planned.