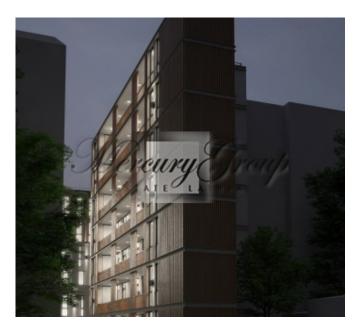

#### **Description**

We offer to buy an excellent plot of land with an area of 1260 m2 for the construction of a new project. The property is located in the center of Riga, on Matīsa Street, near Ziedondārz. This area has everything necessary for family comfort - shops, kindergartens and schools. Old Riga is only a five-minute drive away, while the always-active center of Riga with offices and shopping centers is only a 7-minute walk away. Within 20 minutes, you can drive to the highway, which will take you further to the beautiful and cozy resort town of Jurmala, which is located on the edge of the peaceful Gulf of Riga.

The project includes construction three 2-, 6- and 7-story buildings with the total area of 2075 m2 (useful area 1718 m2), a total of 61 compact apartments. Some of the apartments will have a fantastic view of the park. 7 parking spaces are available in the yard. Gas heating is planned.

The object has a building permit, so construction works can start immediately.

Please contact us for more details on this great offer!