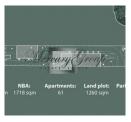

The project includes construction three 2-, 6- and 7-story buildings with the total area of 2075 m2 (useful area 1718 m2), a total of 61 compact apartments. Some of the apartments will have a fantastic view of the park. 7 parking spaces are available in the yard. Gas heating is planned.