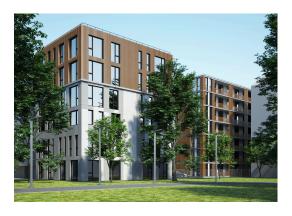

The project includes construction three 2-, 6- and 7-story buildings with the total area of 2075 m2 (useful area 1718 m2), a total of 61 compact apartments. Some of the apartments will have a fantastic view of the park. 7 parking spaces are available in the yard. Gas heating is planned.