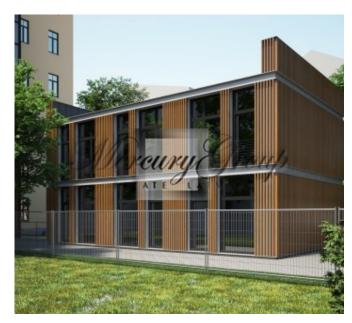

The project includes construction three 2-, 6- and 7-story buildings with the total area of 2075 m2 (useful area 1718 m2), a total of 61 compact apartments. Some of the apartments will have a fantastic view of the park. 7 parking spaces are available in the yard. Gas heating is planned.