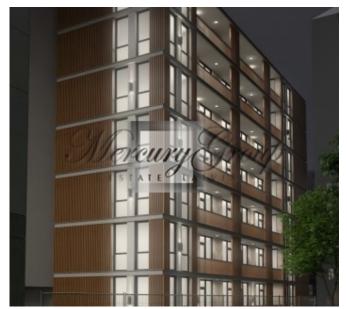

#### **Description**

We offer to buy an excellent plot of land with an area of 1260 m2 for the construction of a new project. The property is located in the center of Riga, on Matīsa Street, near Ziedondārz. This area has everything necessary for family comfort - shops, kindergartens and schools. Old Riga is only a five-minute drive away, while the always-active center of Riga with offices and shopping centers is only a 7-minute walk away. Within 20 minutes, you can drive to the highway, which will take you further to the beautiful and cozy resort town of Jurmala, which is located on the edge of the peaceful Gulf of Riga.

The project includes construction three 2-, 6- and 7-story buildings with the total area of 2075 m2 (useful area 1718 m2), a total of 61 compact apartments. Some of the apartments will have a fantastic view of the park. 7 parking spaces are available in the yard. Gas heating is planned.

The object has a building permit, so construction works can start immediately.

Please contact us for more details on this great offer!