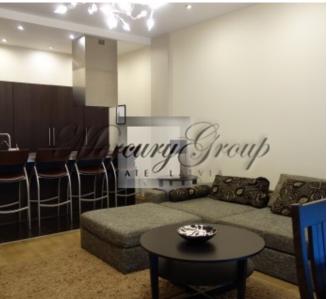

The apartment is located on the ground floor and consists of:

- a large living room which is combined with a kitchen area;
- entrance hall with built-in wardrobe;
- bedroom;
- a bathroom;
- wardrobe.

The living area is 75m2. Apartment is located at the sea side.