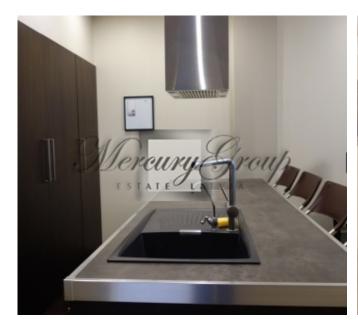

The apartment is located on the ground floor and consists of:

- a large living room which is combined with a kitchen area;
- entrance hall with built-in wardrobe;
- bedroom;
- a bathroom;
- wardrobe.

The living area is 75m2. Apartment is located at the sea side.