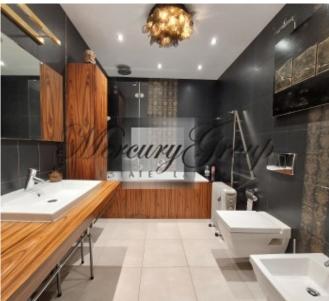

The apartment is located on the ground floor and consists of:

- a large living room which is combined with a kitchen area;
- entrance hall with built-in wardrobe;
- bedroom;
- a bathroom;
- wardrobe.

The living area is 75m2. Apartment is located at the sea side.