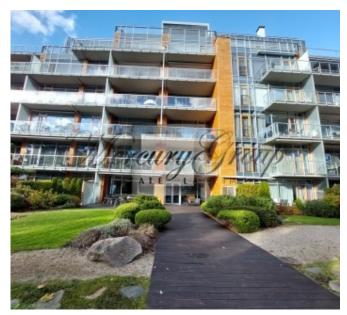

#### Description

We offer for rent luxury apartment in one of the most prestigious club-houses in Jurmala - Jurmala Wave, which is located in the dune area (50 m to the beach - private access to the Light House beach in the heart of Jurmala city). Nearby is the pine park Dzintaru Mezhapark, tennis courts, the legendary st. Jomas, Dzintari Concert Hall, shops, cafes and restaurants, Baltic Beach Spa, Jurmala Spa, the sea, dunes, biking and hiking paths and much more. Consierge service is organized according the hotel service (24-hour security and video surveillance, constant technical service, VIP service for the residents of lounge zone and bar).

The apartment is located on the ground floor and consists of:

- a large living room which is combined with a kitchen area;
- entrance hall with built-in wardrobe;
- bedroom;
- a bathroom;
- wardrobe.

The living area is 75m2. Apartment is located at the sea side.