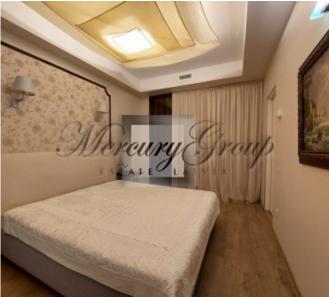

The apartment is located on the ground floor and consists of:

- a large living room which is combined with a kitchen area;
- entrance hall with built-in wardrobe;
- bedroom;
- a bathroom;
- wardrobe.

The living area is 75m2. Apartment is located at the sea side.