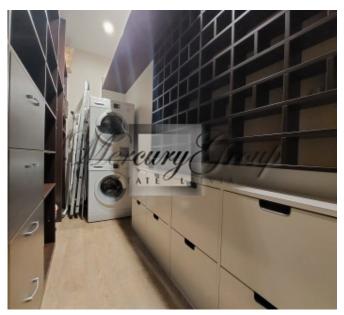

The apartment is located on the ground floor and consists of:

- a large living room which is combined with a kitchen area;
- entrance hall with built-in wardrobe;
- bedroom;
- a bathroom;
- wardrobe.

The living area is 75m2. Apartment is located at the sea side.