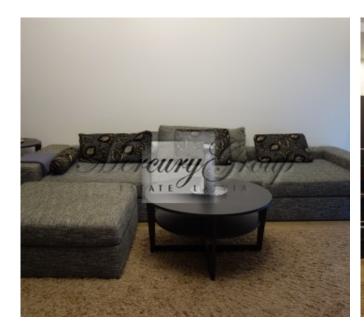

The apartment is located on the ground floor and consists of:

- a large living room which is combined with a kitchen area;
- entrance hall with built-in wardrobe;
- bedroom;
- a bathroom;
- wardrobe.

The living area is 75m2. Apartment is located at the sea side.