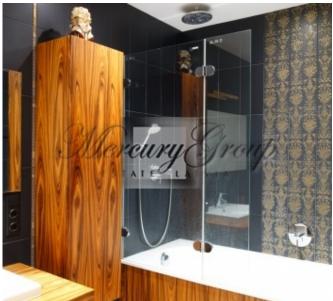

The apartment is located on the ground floor and consists of:

- a large living room which is combined with a kitchen area;
- entrance hall with built-in wardrobe;
- bedroom;
- a bathroom;
- wardrobe.

The living area is 75m2. Apartment is located at the sea side.