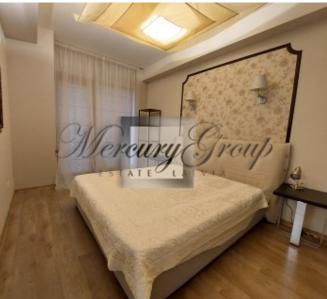

The apartment is located on the ground floor and consists of:

- a large living room which is combined with a kitchen area;
- entrance hall with built-in wardrobe;
- bedroom;
- a bathroom;
- wardrobe.

The living area is 75m2. Apartment is located at the sea side.