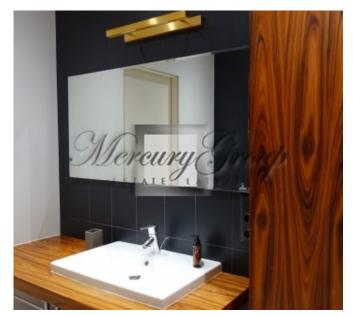

The apartment is located on the ground floor and consists of:

- a large living room which is combined with a kitchen area;
- entrance hall with built-in wardrobe;
- bedroom;
- a bathroom;
- wardrobe.

The living area is 75m2. Apartment is located at the sea side.