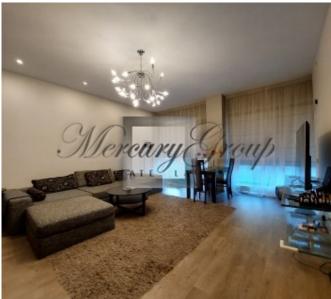

The apartment is located on the ground floor and consists of:

- a large living room which is combined with a kitchen area;
- entrance hall with built-in wardrobe;
- bedroom;
- a bathroom;
- wardrobe.

The living area is 75m2. Apartment is located at the sea side.