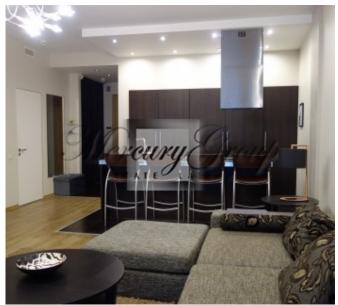

The apartment is located on the ground floor and consists of:

- a large living room which is combined with a kitchen area;
- entrance hall with built-in wardrobe;
- bedroom;
- a bathroom;
- wardrobe.

The living area is 75m2. Apartment is located at the sea side.