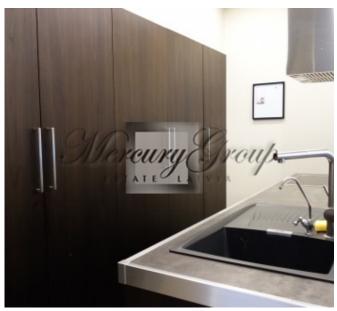

The apartment is located on the ground floor and consists of:

- a large living room which is combined with a kitchen area;
- entrance hall with built-in wardrobe;
- bedroom;
- a bathroom;
- wardrobe.

The living area is 75m2. Apartment is located at the sea side.