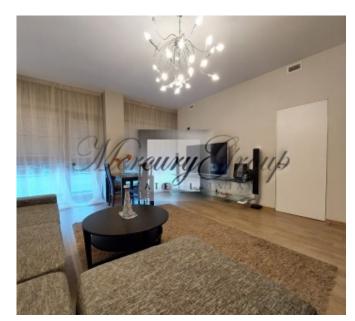

The apartment is located on the ground floor and consists of:

- a large living room which is combined with a kitchen area;
- entrance hall with built-in wardrobe;
- bedroom;
- a bathroom;
- wardrobe.

The living area is 75m2. Apartment is located at the sea side.