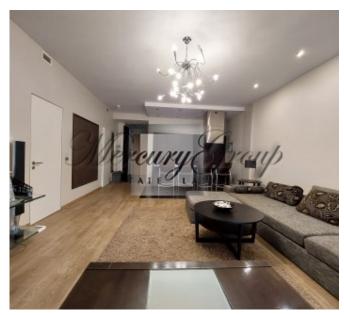

The apartment is located on the ground floor and consists of:

- a large living room which is combined with a kitchen area;
- entrance hall with built-in wardrobe;
- bedroom;
- a bathroom;
- wardrobe.

The living area is 75m2. Apartment is located at the sea side.