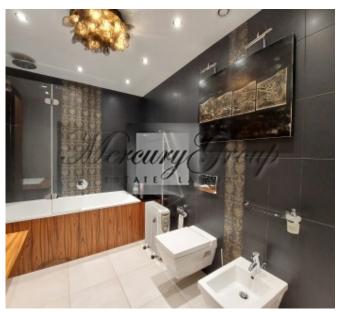

The apartment is located on the ground floor and consists of:

- a large living room which is combined with a kitchen area;
- entrance hall with built-in wardrobe;
- bedroom;
- a bathroom;
- wardrobe.

The living area is 75m2. Apartment is located at the sea side.