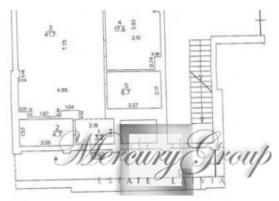

The apartment is located on the ground floor and consists of:

- a large living room which is combined with a kitchen area;
- entrance hall with built-in wardrobe;
- bedroom;
- a bathroom;
- wardrobe.

The living area is 75m2. Apartment is located at the sea side.