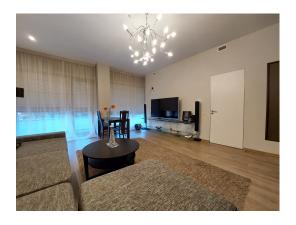

#### Description

We offer for rent luxury apartment in one of the most prestigious club-houses in Jurmala - Jurmala Wave, which is located in the dune area (50 m to the beach - private access to the Light House beach in the heart of Jurmala city). Nearby is the pine park Dzintaru Mezhapark, tennis courts, the legendary st. Jomas, Dzintari Concert Hall, shops, cafes and restaurants, Baltic Beach Spa, Jurmala Spa, the sea, dunes, biking and hiking paths and much more. Consierge service is organized according the hotel service (24-hour security and video surveillance, constant technical service, VIP service for the residents of lounge zone and bar).

The apartment is located on the ground floor and consists of:

- a large living room which is combined with a kitchen area;
- entrance hall with built-in wardrobe;
- bedroom;
- a bathroom;
- wardrobe.

The living area is 75m2. Apartment is located at the sea side.