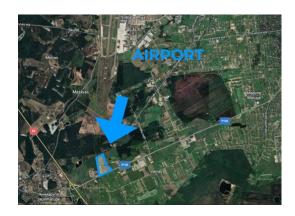

#### **Description**

The property is located next to the Riga International Airport - the largest air traffic center in the north of the Baltic. The land plot is located in an area with a developed infrastructure - next to the object there are several office buildings, logistics complexes, tennis courts, schools. It has access to the Rail Baltica access road. The trip to the center of Riga takes only 15 minutes. The strategic location and development opportunities make this property beneficial for logistics and manufacturing companies.

It is possible to divide into 13 zones (each 1 hectare), if a separate zone is purchased, the price will be from 12 to 25 euros / m2.