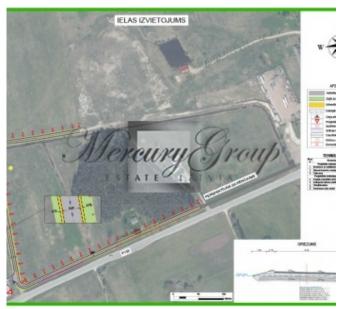

#### **Description**

The property is located next to the Riga International Airport - the largest air traffic center in the north of the Baltic. The land plot is located in an area with a developed infrastructure - next to the object there are several office buildings, logistics complexes, tennis courts, schools. It has access to the Rail Baltica access road. The trip to the center of Riga takes only 15 minutes. The strategic location and development opportunities make this property beneficial for logistics and manufacturing companies.

#### COMMUNICATIONS:

- Electricity in accordance with the Technical Regulations;
- Sewerage;
- -Gas supply.