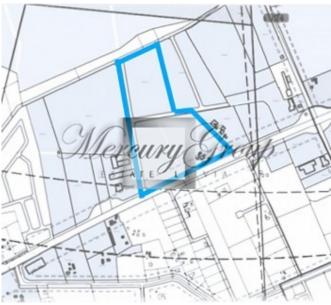

#### **Description**

The property is located next to the Riga International Airport - the largest air traffic center in the north of the Baltic. The land plot is located in an area with a developed infrastructure - next to the object there are several office buildings, logistics complexes, tennis courts, schools. It has access to the Rail Baltica access road. The trip to the center of Riga takes only 15 minutes. The strategic location and development opportunities make this property beneficial for logistics and manufacturing companies.

It is possible to divide into 13 zones (each 1 hectare), if a separate zone is purchased, the price will be from 12 to 25 euros / m2.