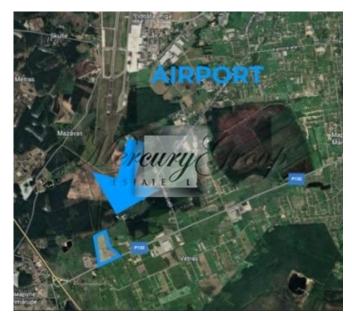

#### **Description**

The property is located next to the Riga International Airport - the largest air traffic center in the north of the Baltic. The land plot is located in an area with a developed infrastructure - next to the object there are several office buildings, logistics complexes, tennis courts, schools. It has access to the Rail Baltica access road. The trip to the center of Riga takes only 15 minutes. The strategic location and development opportunities make this property beneficial for logistics and manufacturing companies.

It is possible to divide into 13 zones (each 1 hectare), if a separate zone is purchased, the price will be from 12 to 25 euros / m2.