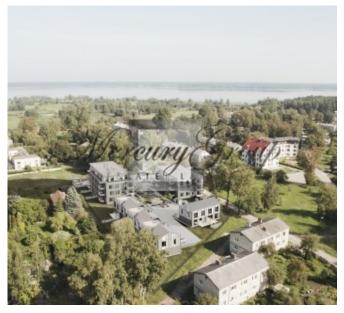

Location: Riga / Mezaparks / Ciekuru
Type: Private houses, Apartment

House type: **New project** 

Rooms: 4

Floor: **1/1 Elevator** Size: **115.44 m**<sup>2</sup>

Internet: Yes
TV: Yes
Parking: Yes
Alarm system: Yes
Intercom: Yes
Terrace/Balcony: Yes

#### **Description**

Mežaparka Village is 50 new homes for people who dream of living close to nature while maintaining a connection with the city. It consists of two apartment buildings with 42 apartments and eight terraced houses. Apartments are available with areas from 24 to 96 m2, while the area of houses reaches 110 m2. All apartments are fully furnished - parquet floors, high-quality plumbing and tiles.