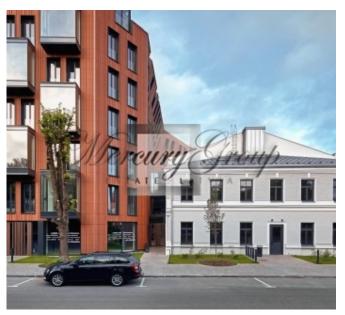

The heart of the project was the lobby hall of the building with an area of 220 m2, with a ceiling height of 4.20 meters, a fireplace 3 meters long and, to top it off, a glass roof.

Convenient access, a really quiet center, no main streets. Jurmala and Riga International Airport are located just 20 minutes by car, the Old Town is within walking distance from the project.

Life in the quiet part of the center is very convenient. Literally a stone's throw from here - museums, restaurants, Old Riga, the legendary Viesturdarzs and Kronvalda parks, business center. This is the area of embassies, representative offices of large companies, banks, offices and luxurious residential buildings. The most prestigious educational institutions in Riga are located in the immediate vicinity of the Project: 10 secondary school and the Stockholm School of Economics, several commercial secondary schools and preschool institutions.