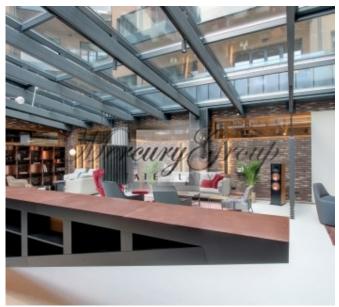

The heart of the project was the lobby hall of the building with an area of 220 m2, with a ceiling height of 4.20 meters, a fireplace 3 meters long and, to top it off, a glass roof.

Convenient access, a really quiet center, no main streets. Jurmala and Riga International Airport are located just 20 minutes by car, the Old Town is within walking distance from the project.