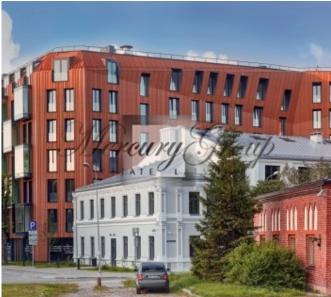

The heart of the project was the lobby hall of the building with an area of 220 m2, with a ceiling height of 4.20 meters, a fireplace 3 meters long and, to top it off, a glass roof.

Convenient access, a really quiet center, no main streets. Jurmala and Riga International Airport are located just 20 minutes by car, the Old Town is within walking distance from the project.

Life in the quiet part of the center is very convenient. Literally a stone's throw from here - museums, restaurants, Old Riga, the legendary Viesturdarzs and Kronvalda parks, business center. This is the area of embassies, representative offices of large companies, banks, offices and luxurious residential buildings. The most prestigious educational institutions in Riga are located in the immediate vicinity of the Project: 10 secondary school and the Stockholm School of Economics, several commercial secondary schools and preschool institutions.