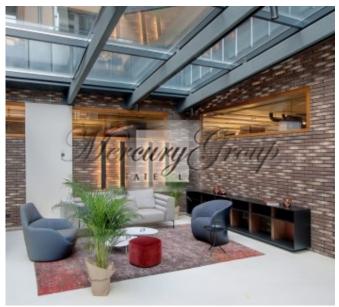

The heart of the project was the lobby hall of the building with an area of 220 m2, with a ceiling height of 4.20 meters, a fireplace 3 meters long and, to top it off, a glass roof.

Convenient access, a really quiet center, no main streets. Jurmala and Riga International Airport are located just 20 minutes by car, the Old Town is within walking distance from the project.