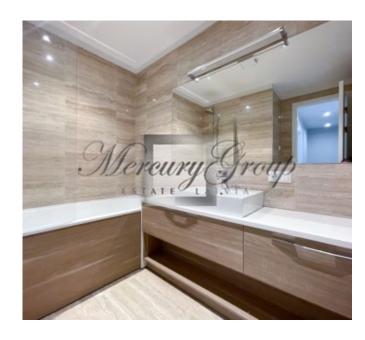

- Radiators with thermoregulation function, so it is possible to regulate the desired temperature in the apartment.
- Villeroy & Boch modern design sanitary ware and designer furniture.
- Three-layer parquet floors, heated floors in the bathrooms, the temperature of which can be regulated.
- · Large, roomy built-in wardrobes
- Built-in kitchen appliances (AEG dishwasher, refrigerator, oven, induction hob)
- The master bedroom has a big double bed
- · Comfortable, stable stairs
- Intercom with video surveillance function