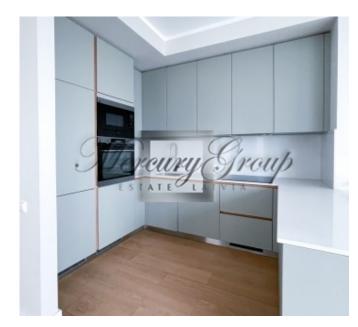

- Radiators with thermoregulation function, so it is possible to regulate the desired temperature in the apartment.
- Villeroy & Boch modern design sanitary ware and designer furniture.
- Three-layer parquet floors, heated floors in the bathrooms, the temperature of which can be regulated.
- · Large, roomy built-in wardrobes
- Built-in kitchen appliances (AEG dishwasher, refrigerator, oven, induction hob)
- The master bedroom has a big double bed
- · Comfortable, stable stairs
- Intercom with video surveillance function