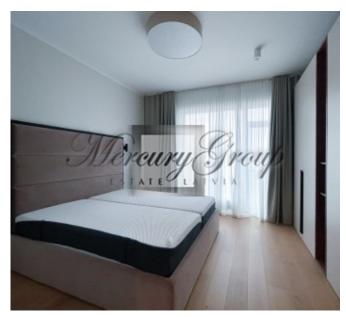

- Radiators with thermoregulation function, so it is possible to regulate the desired temperature in the apartment.
- Villeroy & Boch modern design sanitary ware and designer furniture.
- Three-layer parquet floors, heated floors in the bathrooms, the temperature of which can be regulated.
- · Large, roomy built-in wardrobes
- Built-in kitchen appliances (AEG dishwasher, refrigerator, oven, induction hob)
- The master bedroom has a big double bed
- · Comfortable, stable stairs
- Intercom with video surveillance function