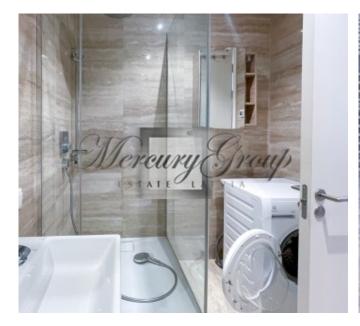

- Radiators with thermoregulation function, so it is possible to regulate the desired temperature in the apartment.
- Villeroy & Boch modern design sanitary ware and designer furniture.
- Three-layer parquet floors, heated floors in the bathrooms, the temperature of which can be regulated.
- · Large, roomy built-in wardrobes
- Built-in kitchen appliances (AEG dishwasher, refrigerator, oven, induction hob)
- The master bedroom has a big double bed
- · Comfortable, stable stairs
- Intercom with video surveillance function