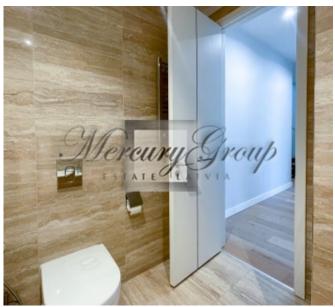

- Radiators with thermoregulation function, so it is possible to regulate the desired temperature in the apartment.
- Villeroy & Boch modern design sanitary ware and designer furniture.
- Three-layer parquet floors, heated floors in the bathrooms, the temperature of which can be regulated.
- · Large, roomy built-in wardrobes
- Built-in kitchen appliances (AEG dishwasher, refrigerator, oven, induction hob)
- The master bedroom has a big double bed
- · Comfortable, stable stairs
- Intercom with video surveillance function