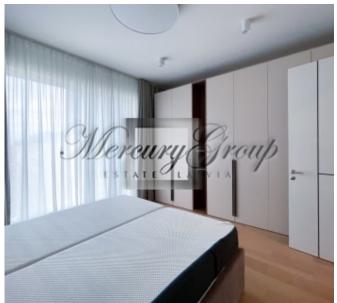

- Radiators with thermoregulation function, so it is possible to regulate the desired temperature in the apartment.
- Villeroy & Boch modern design sanitary ware and designer furniture.
- Three-layer parquet floors, heated floors in the bathrooms, the temperature of which can be regulated.
- · Large, roomy built-in wardrobes
- Built-in kitchen appliances (AEG dishwasher, refrigerator, oven, induction hob)
- The master bedroom has a big double bed
- · Comfortable, stable stairs
- Intercom with video surveillance function