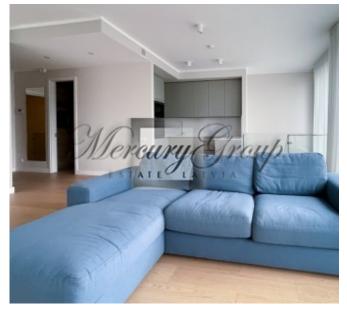

#### **Description**

For rent a beautiful, bright two-storey 3-room apartment with a terrace of 62 m2 and with panoramic windows overlooking the courtyard and a quiet street.

The new modern premium class project "Cēsu Terraces" is located at 9 Cesu Street.

- Radiators with thermoregulation function, so it is possible to regulate the desired temperature in the apartment.
- Villeroy & Boch modern design sanitary ware and designer furniture.
- Three-layer parquet floors, heated floors in the bathrooms, the temperature of which can be regulated.
- · Large, roomy built-in wardrobes
- Built-in kitchen appliances (AEG dishwasher, refrigerator, oven, induction hob)
- The master bedroom has a big double bed
- · Comfortable, stable stairs
- Intercom with video surveillance function