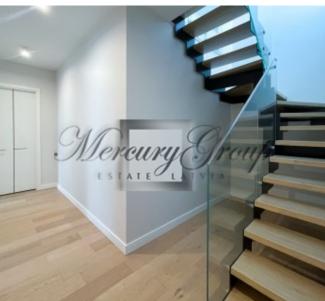

- Radiators with thermoregulation function, so it is possible to regulate the desired temperature in the apartment.
- Villeroy & Boch modern design sanitary ware and designer furniture.
- Three-layer parquet floors, heated floors in the bathrooms, the temperature of which can be regulated.
- · Large, roomy built-in wardrobes
- Built-in kitchen appliances (AEG dishwasher, refrigerator, oven, induction hob)
- The master bedroom has a big double bed
- · Comfortable, stable stairs
- Intercom with video surveillance function