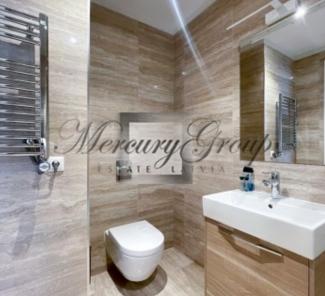

- Radiators with thermoregulation function, so it is possible to regulate the desired temperature in the apartment.
- Villeroy & Boch modern design sanitary ware and designer furniture.
- Three-layer parquet floors, heated floors in the bathrooms, the temperature of which can be regulated.
- · Large, roomy built-in wardrobes
- Built-in kitchen appliances (AEG dishwasher, refrigerator, oven, induction hob)
- The master bedroom has a big double bed
- · Comfortable, stable stairs
- Intercom with video surveillance function