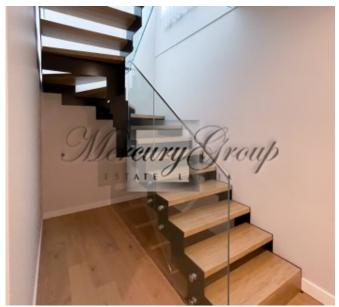

- Radiators with thermoregulation function, so it is possible to regulate the desired temperature in the apartment.
- Villeroy & Boch modern design sanitary ware and designer furniture.
- Three-layer parquet floors, heated floors in the bathrooms, the temperature of which can be regulated.
- · Large, roomy built-in wardrobes
- Built-in kitchen appliances (AEG dishwasher, refrigerator, oven, induction hob)
- The master bedroom has a big double bed
- · Comfortable, stable stairs
- Intercom with video surveillance function