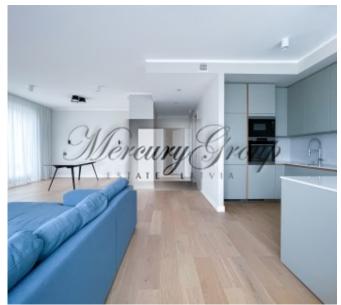

#### **Description**

For rent a beautiful, bright two-storey 3-room apartment with a terrace of 62 m2 and with panoramic windows overlooking the courtyard and a quiet street.

The new modern premium class project "Cēsu Terraces" is located at 9 Cesu Street.

- Radiators with thermoregulation function, so it is possible to regulate the desired temperature in the apartment.
- Villeroy & Boch modern design sanitary ware and designer furniture.
- Three-layer parquet floors, heated floors in the bathrooms, the temperature of which can be regulated.
- · Large, roomy built-in wardrobes
- Built-in kitchen appliances (AEG dishwasher, refrigerator, oven, induction hob)
- The master bedroom has a big double bed
- · Comfortable, stable stairs
- Intercom with video surveillance function